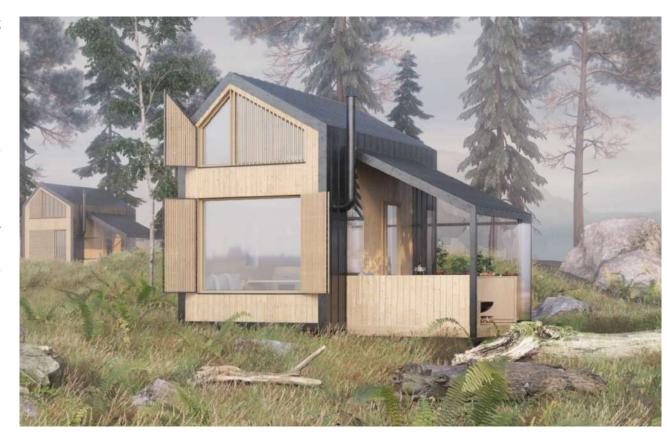

# **Darkforest**

COMPETITION PROPOSAL YEAR: 2021

#### **2ND PLACE AWARD**

#### **INT. COMPETITION - MINI HOME 2021**

Darkforest house is located on the slopes of the Stara Planina Mountain and is designed to be a space for relaxation and work in a shadowy, forest environment. The starting idea was the notion of relativizing the boundaries between outdoor and indoor spaces. Large glass surfaces and skylights, a light wooden floor that extends from the interior to the edge of the porch, a dining table that continues outside, are all elements that connect the two spaces creating the feeling of unity.