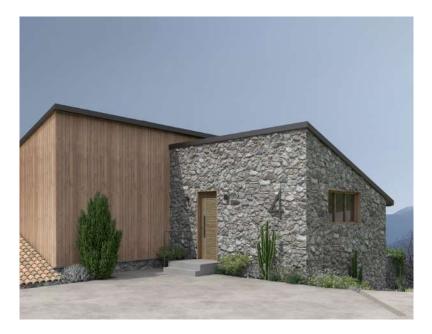

# **Virpazar Family House**

REVITALIZATION DESIGN
LOCATION: VIRPAZAR, MONTENEGRO

YEAR: 2022

#### **RECONSTRUCTION OF AN OLD STONE HOUSE**

Old stone house located in a village near Virpazar revitalized in active collaboration with the client.

Reconstruction has a new floor