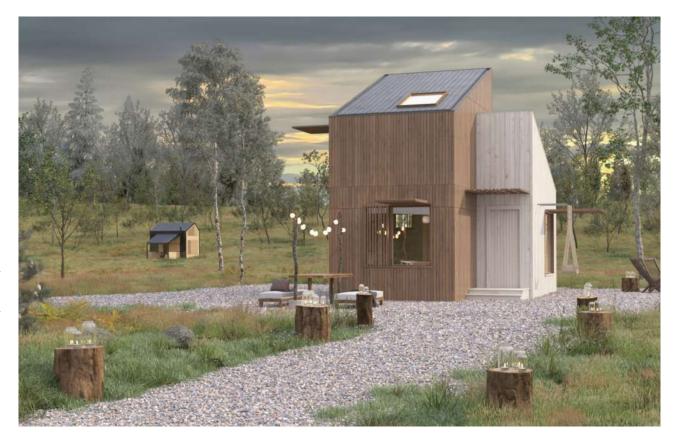

## **Ashwood**

PREFABRICATED MICRO HOUSE LOCATION: CZECH REPUBLIC

YEAR: 2022

#### **WEEKEND NATURE LOVERS MICRO HOUSE**

Ashwood House is a luxury micro holiday home designed for the natural environment. This house of simple volumes treated with contrasting wood paneling can easily become a part of various natural, rural or suburban environments, and at the same time stand out with its pure form. The facility is designed so that it can be installed in the factory and transported from several parts to the desired destination. This house can be connected to the existing infrastructure network, or completely independent, with the addition of energy production and water supply systems, and their accompanying equipment. With an area of 25m2, Ashwood House provides all the amenities for rest and work in nature.