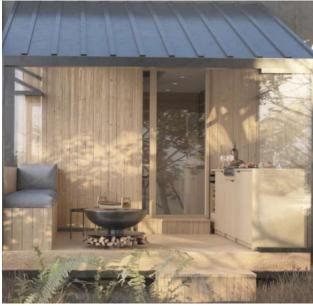

## **Ashwood**

PREFABRICATED MICRO HOUSE LOCATION: CZECH REPUBLIC

YEAR: 2022

#### **WEEKEND NATURE LOVERS MICRO HOUSE**

Ashwood House is a luxury micro holiday home designed for the natural environment. This house of simple volumes treated with contrasting wood paneling can easily become a part of various natural, rural or suburban environments, and at the same time stand out with its pure form. The facility is designed so that it can be installed in the factory and transported from several parts to the desired destination. This house can be connected to the existing infrastructure network, or completely independent, with the addition of energy production and water supply systems, and their accompanying equipment. With an area of 25m2, Ashwood House provides all the amenities for rest and work in nature.