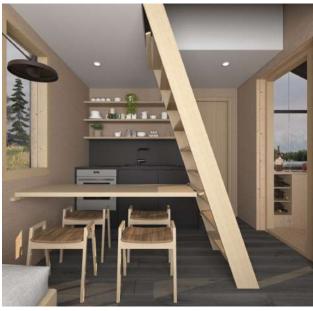

#### **OFF-GRID MICRO HOUSE**

The goal was to design a completely prefabricated and transportable small house, with a maximum area of 25m2, which would provide the user with the most comfortable conditions for a longer stay.

The house is designed to give users a feeling of warmth and connection with the natural environment. Large glazed surfaces provide wide views and the penetration of natural light. When not in use, windows can be covered with panels.