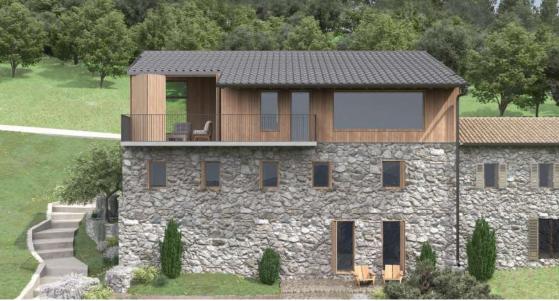

# **Virpazar Family House**

REVITALIZATION DESIGN
LOCATION: VIRPAZAR, MONTENEGRO

YEAR: 2022

#### **RECONSTRUCTION OF AN OLD STONE HOUSE**

Old stone house located in a village near Virpazar revitalized in active collaboration with the client.

Reconstruction has a new floor