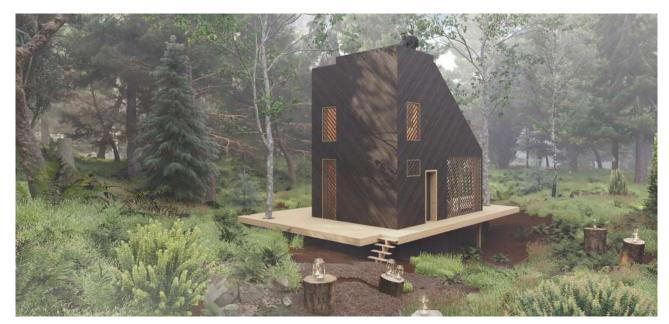

# **Darkforest**

COMPETITION PROPOSAL YEAR: 2021

#### **2ND PLACE AWARD**

#### **INT. COMPETITION - MINI HOME 2021**

Darkforest house is located on the slopes of the Stara Planina Mountain and is designed to be a space for relaxation and work in a shadowy, forest environment. The starting idea was the notion of relativizing the boundaries between outdoor and indoor spaces. Large glass surfaces and skylights, a light wooden floor that extends from the interior to the edge of the porch, a dining table that continues outside, are all elements that connect the two spaces creating the feeling of unity.