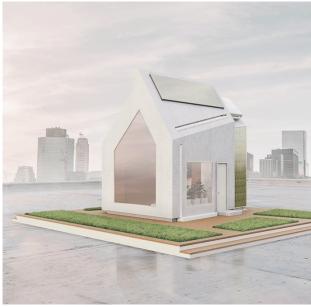

## **Urbana**

CONCEPTUAL DESIGN YEAR: 2021

#### **CARBON POSITIVE MICRO HOUSE**

Faced with the problem of high pollution in cities, and aware of the need to participate in the modern dynamics of urban life, the design of this house is a reflection of the possibilities of ecological lifestyle and construction in today's cities. The compact shape of the house and its dimensions enable the positioning of the building on the roofs of the existing multi-story buildings, relying partly on the existing resources, but maintaining a high degree of energy autonomy.

The urban house is a complex 'organism' of combined systems with unusual technologies, which with a minimal and thoughtful design creates an atmosphere of home warmth in a very small space and challenging conditions.