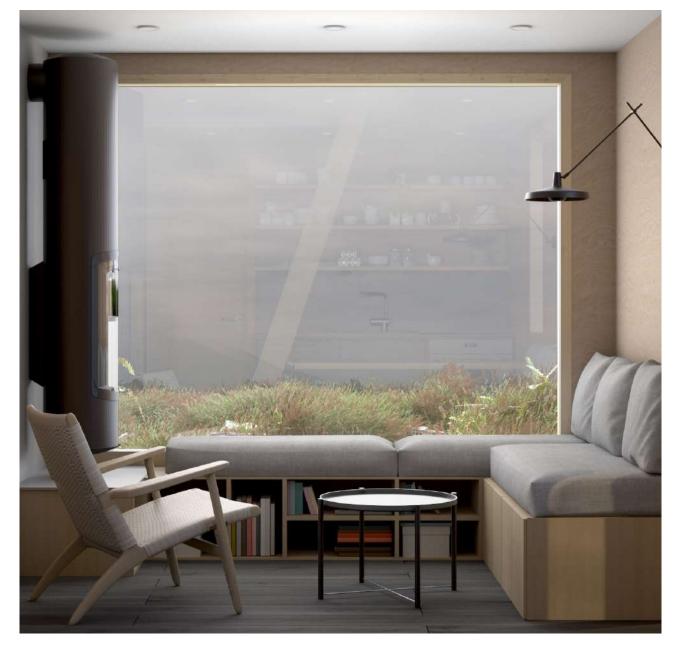

#### **OFF-GRID MICRO HOUSE**

The goal was to design a completely prefabricated and transportable small house, with a maximum area of 25m2, which would provide the user with the most comfortable conditions for a longer stay.

The house is designed to give users a feeling of warmth and connection with the natural environment. Large glazed surfaces provide wide views and the penetration of natural light. When not in use, windows can be covered with panels.