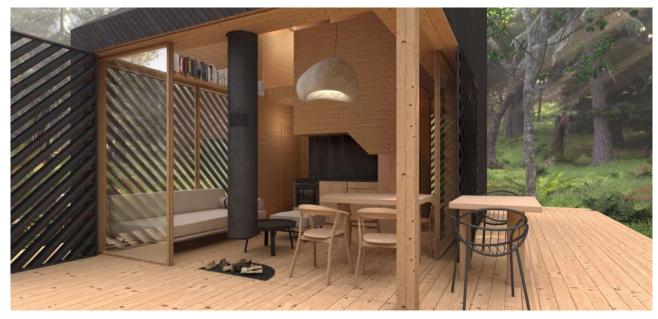

# **Darkforest**

COMPETITION PROPOSAL YEAR: 2021

#### **2ND PLACE AWARD**

#### **INT. COMPETITION - MINI HOME 2021**

Darkforest house is located on the slopes of the Stara Planina Mountain and is designed to be a space for relaxation and work in a shadowy, forest environment. The starting idea was the notion of relativizing the boundaries between outdoor and indoor spaces. Large glass surfaces and skylights, a light wooden floor that extends from the interior to the edge of the porch, a dining table that continues outside, are all elements that connect the two spaces creating the feeling of unity.