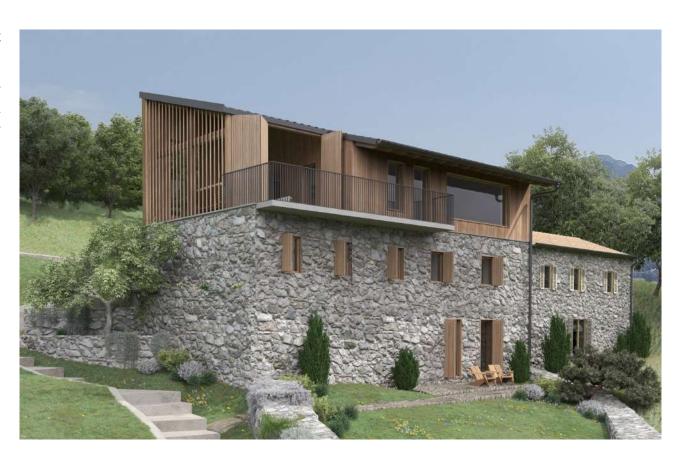

# **Virpazar Family House**

REVITALIZATION DESIGN
LOCATION: VIRPAZAR, MONTENEGRO

YEAR: 2022

#### **RECONSTRUCTION OF AN OLD STONE HOUSE**

Old stone house located in a village near Virpazar revitalized in active collaboration with the client.

Reconstruction has a new floor