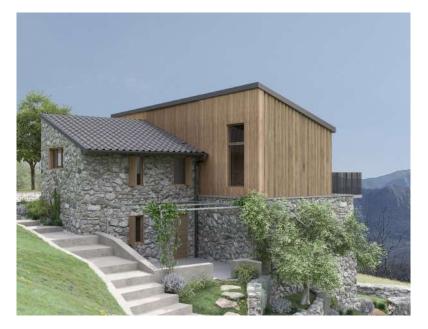

# **Virpazar Family House**

REVITALIZATION DESIGN
LOCATION: VIRPAZAR, MONTENEGRO

YEAR: 2022

#### **RECONSTRUCTION OF AN OLD STONE HOUSE**

Old stone house located in a village near Virpazar revitalized in active collaboration with the client.

Reconstruction has a new floor