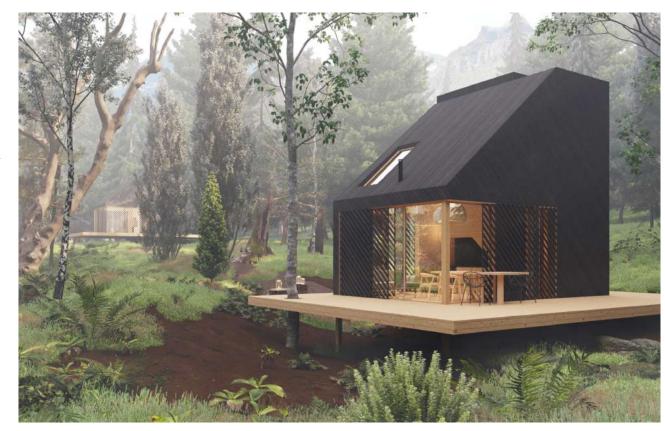

# **Darkforest**

COMPETITION PROPOSAL YEAR: 2021

#### **2ND PLACE AWARD**

#### **INT. COMPETITION - MINI HOME 2021**

Darkforest house is located on the slopes of the Stara Planina Mountain and is designed to be a space for relaxation and work in a shadowy, forest environment. The starting idea was the notion of relativizing the boundaries between outdoor and indoor spaces. Large glass surfaces and skylights, a light wooden floor that extends from the interior to the edge of the porch, a dining table that continues outside, are all elements that connect the two spaces creating the feeling of unity.