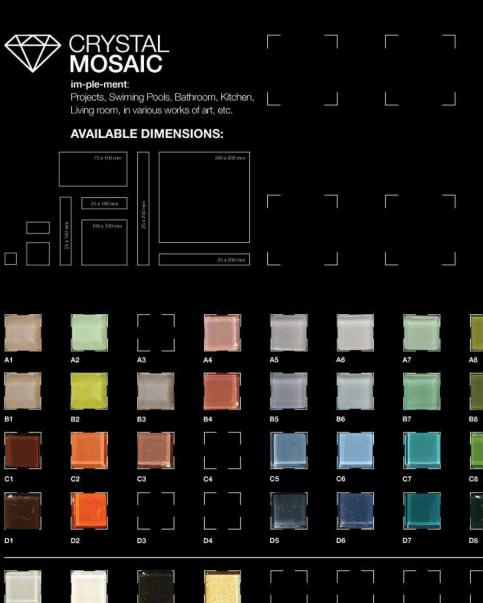

Ø 20 mm

25 x 25 mm

25 x 50 mm

WHITE

ICY WHITE

BLACK

M1

M2

мз

C9

D9

A1

Recycled glass tiles are created by melting in glass waste bins heated to temperatures above 900 degrees Celsius. After this is done, the molten glass is stamped to the correct shape, hand-trimmed, and ground to its finished form. This type of quality gives each tile both a knowledgeable finish and a handmade appeal.