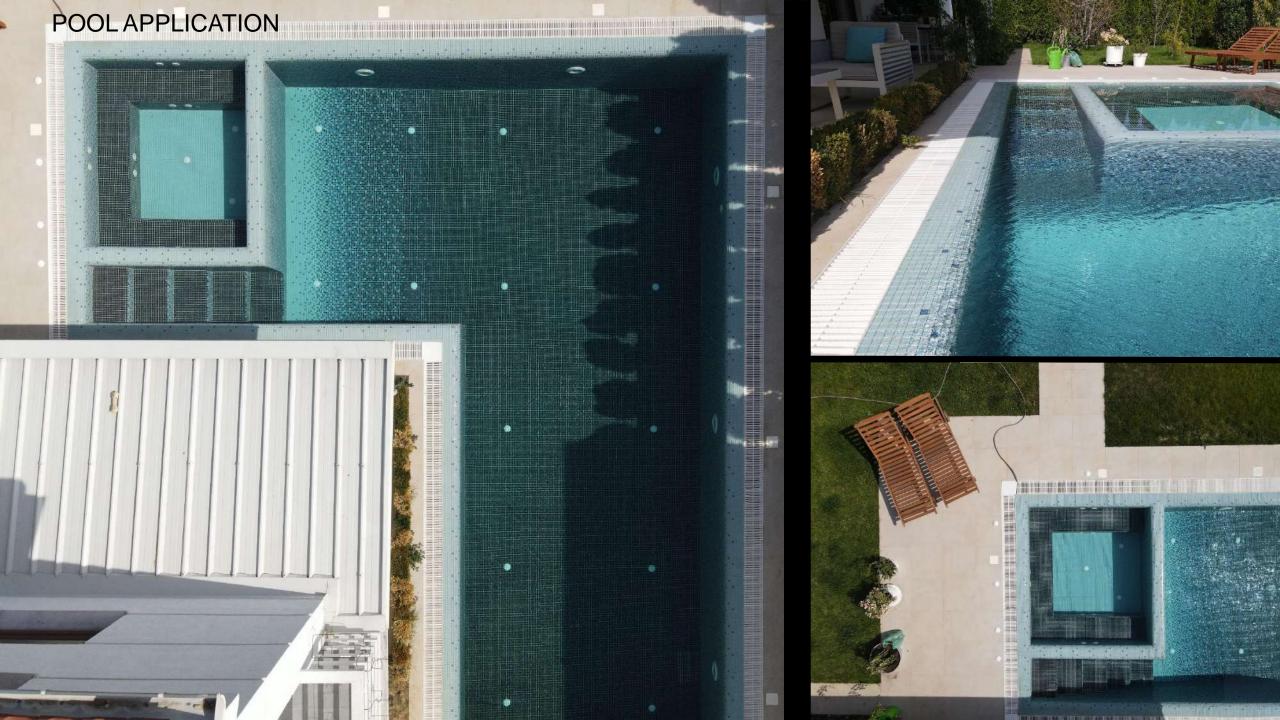

Our mosaic tiles find application in swimming pools, bathrooms, bathrooms, kitchens, hotels, cafes and can also be used as decorative parts for home and office.

are 'eco-friendly' products produced from 100% recycled glass.

Recycled mosaics have the additional advantage of being immune to chemicals and stains, making them suitable for areas susceptible to getting wet. They will be installed on floors, walls, countertops, tabletops, among other locations, and they are often used outdoors and indoors.