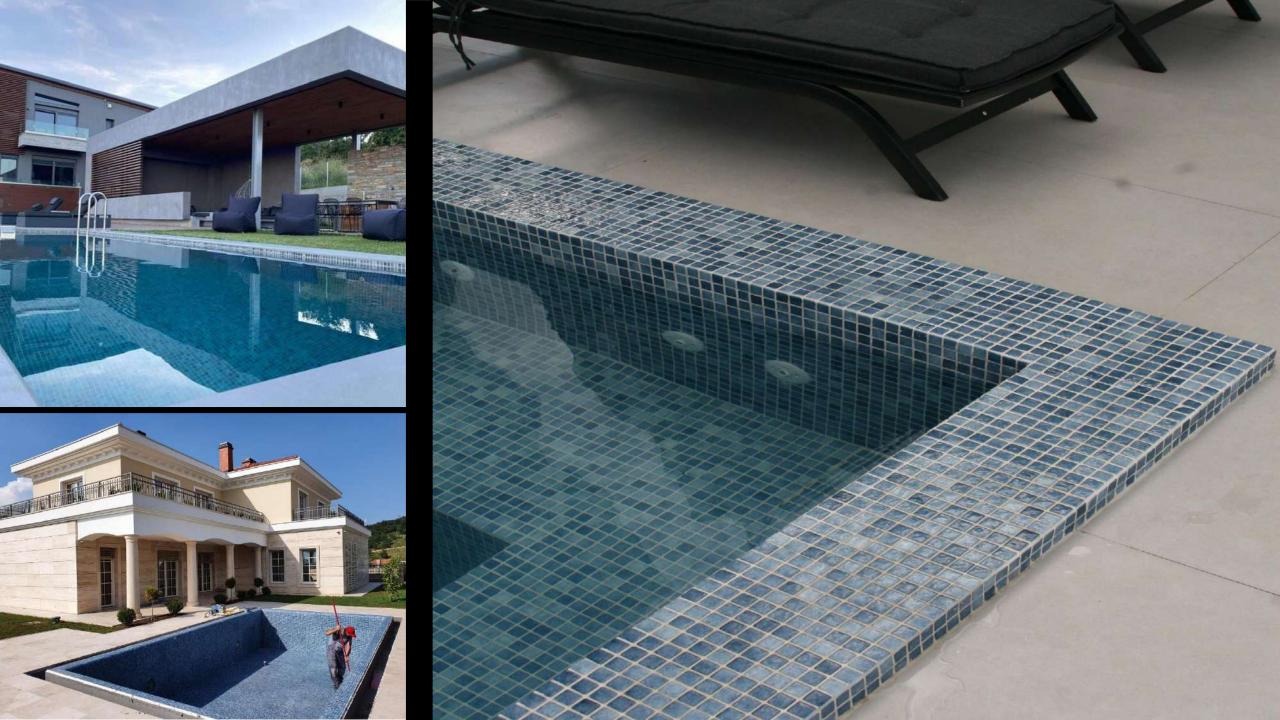

Our mosaic tiles find application in swimming pools, bathrooms, bathrooms, kitchens, hotels, cafes and can also be used as decorative parts for home and office.

are 'eco-friendly' products produced from 100% recycled glass.

Recycled mosaics have the additional advantage of being immune to chemicals and stains, making them suitable for areas susceptible to getting wet. They will be installed on floors, walls, countertops, tabletops, among other locations, and they are often used outdoors and indoors.