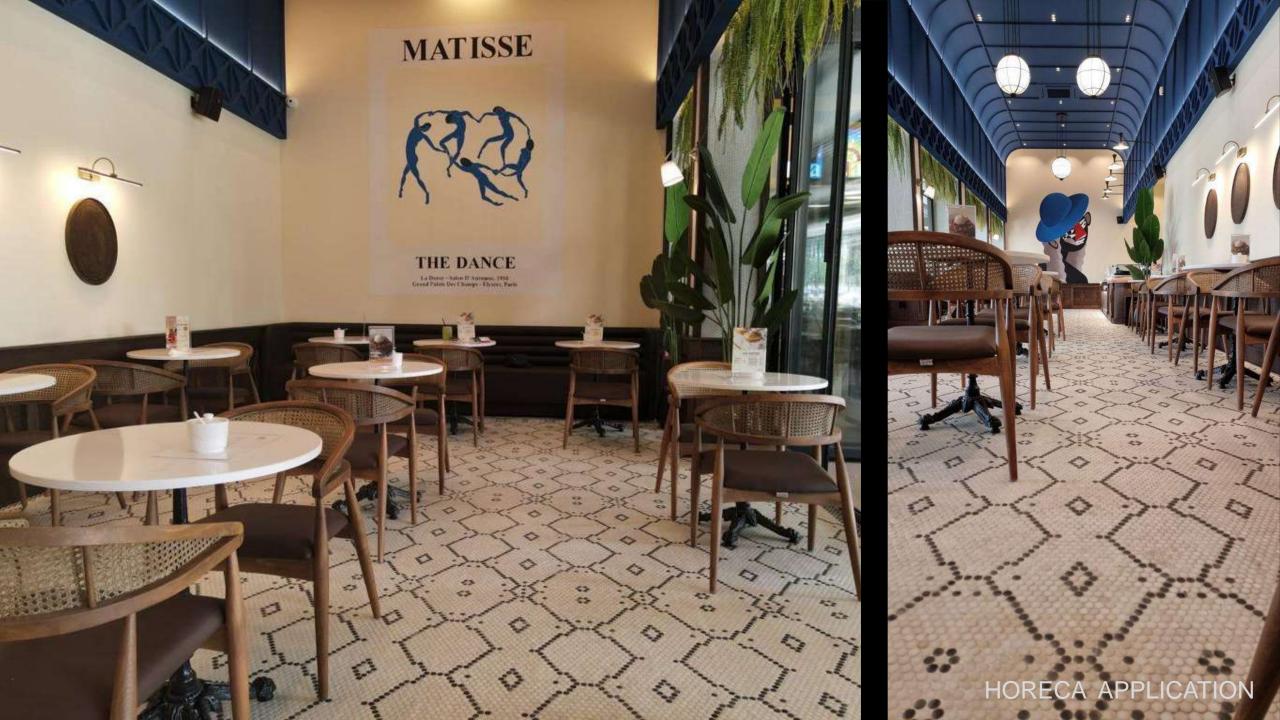

Our mosaic tiles find application in swimming pools, bathrooms, bathrooms, kitchens, hotels, cafes and can also be used as decorative parts for home and office.

are 'eco-friendly' products produced from 100% recycled glass.

Recycled mosaics have the additional advantage of being immune to chemicals and stains, making them suitable for areas susceptible to getting wet. They will be installed on floors, walls, countertops, tabletops, among other locations, and they are often used outdoors and indoors.