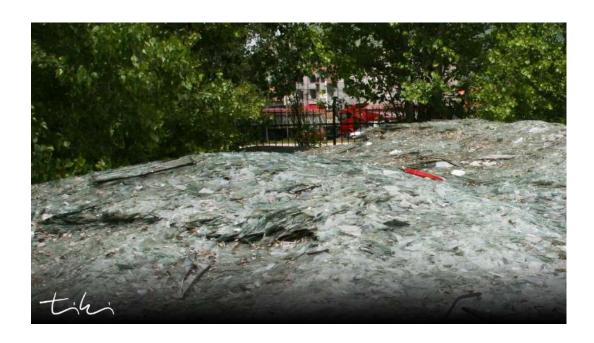

мз

C9

D9

A1

Recycled glass tiles are created by melting in glass waste bins heated to temperatures above 900 degrees Celsius. After this is done, the molten glass is stamped to the correct shape, hand-trimmed, and ground to its finished form. This type of quality gives each tile both a knowledgeable finish and a handmade appeal.

Places where we collect the glass waste are located mostly on the Prishtina Region and Mitrovica Region.

せらんら