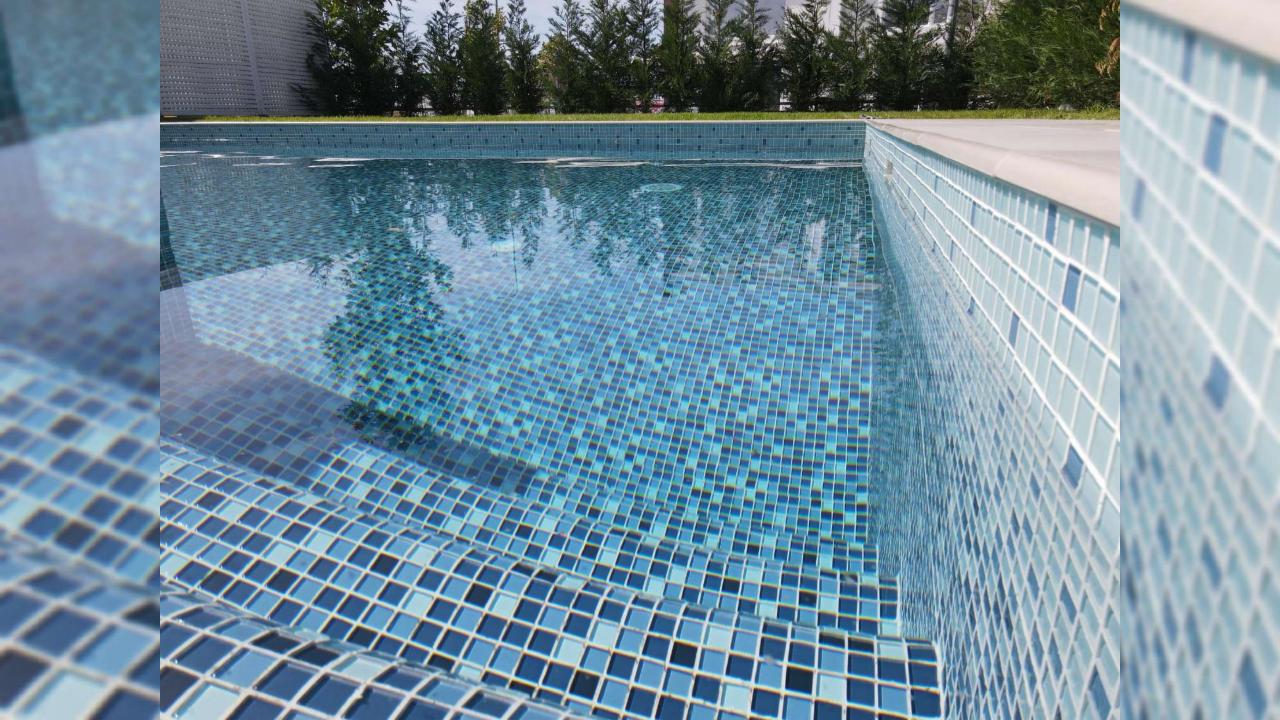

Our mosaic tiles find application in swimming pools, bathrooms, bathrooms, kitchens, hotels, cafes and can also be used as decorative parts for home and office.

are 'eco-friendly' products produced from 100% recycled glass.

Recycled mosaics have the additional advantage of being immune to chemicals and stains, making them suitable for areas susceptible to getting wet. They will be installed on floors, walls, countertops, tabletops, among other locations, and they are often used outdoors and indoors.