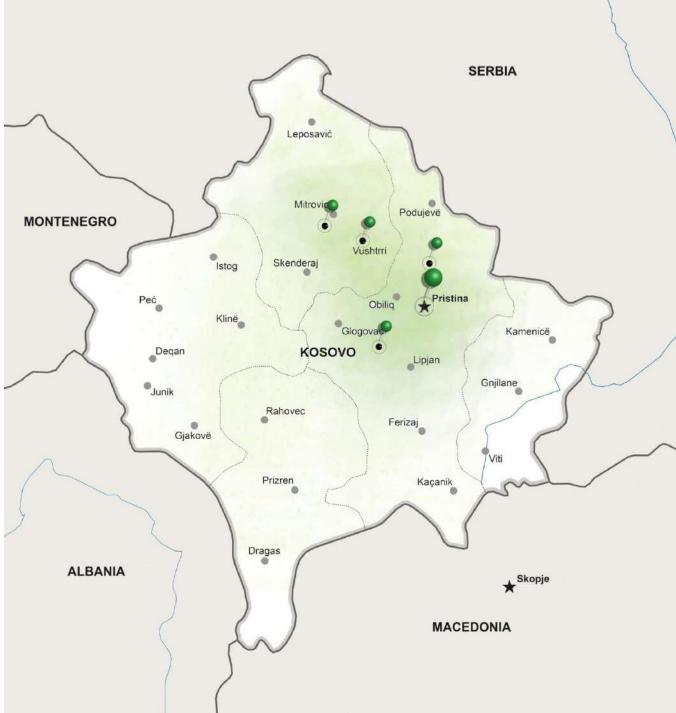

Places where we collect the glass waste are located mostly on the Prishtina Region and Mitrovica Region.

せらんら