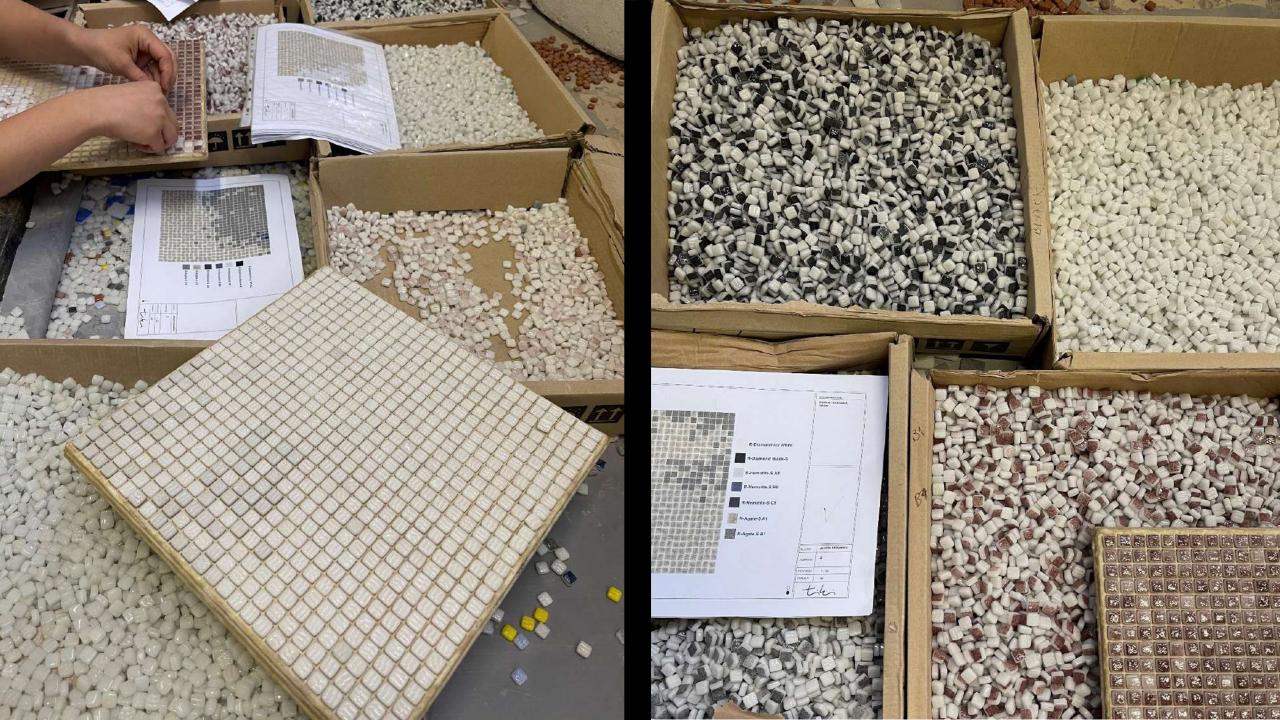

мз

C9

D9

A1

Recycled glass tiles are created by melting in glass waste bins heated to temperatures above 900 degrees Celsius. After this is done, the molten glass is stamped to the correct shape, hand-trimmed, and ground to its finished form. This type of quality gives each tile both a knowledgeable finish and a handmade appeal.

These recycled glass mosaic tiles are proof that environmentally conscious products can also be stunningly beautiful! Our selection of over 100 styles in a wide range of colors and in different shapes are 100% recycled.