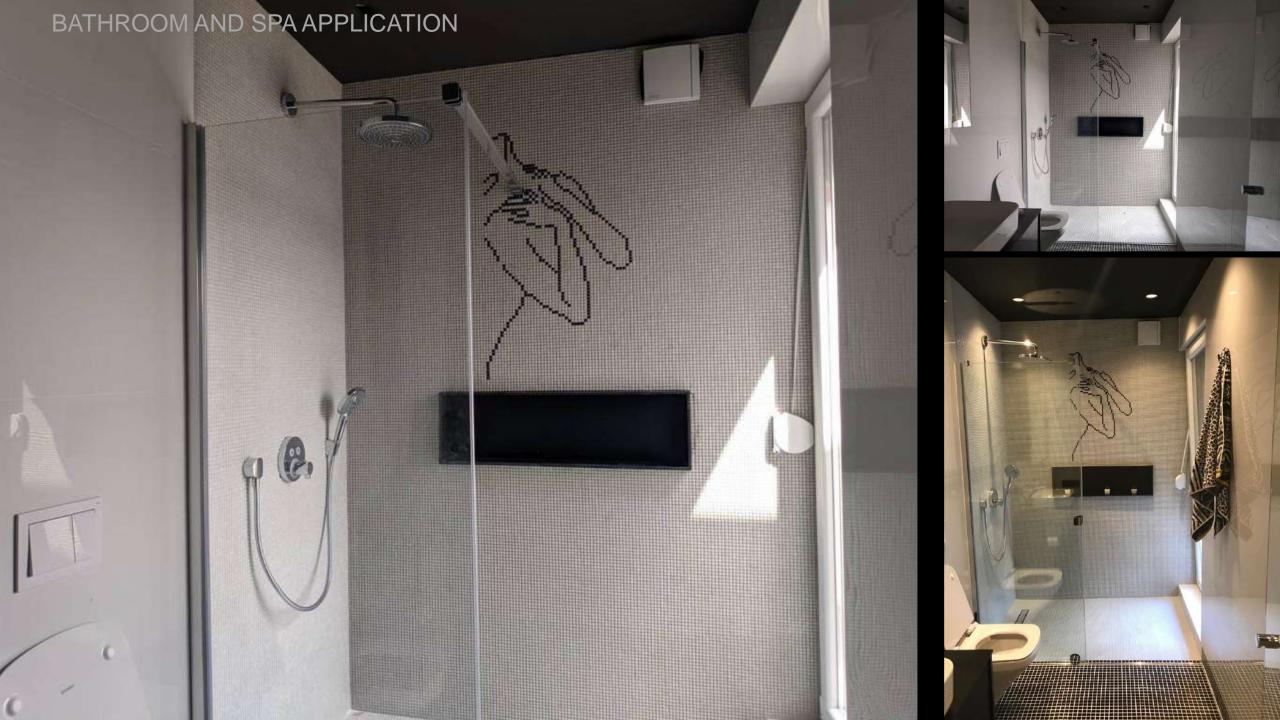

Our mosaic tiles find application in swimming pools, bathrooms, bathrooms, kitchens, hotels, cafes and can also be used as decorative parts for home and office.

are 'eco-friendly' products produced from 100% recycled glass.

Recycled mosaics have the additional advantage of being immune to chemicals and stains, making them suitable for areas susceptible to getting wet. They will be installed on floors, walls, countertops, tabletops, among other locations, and they are often used outdoors and indoors.