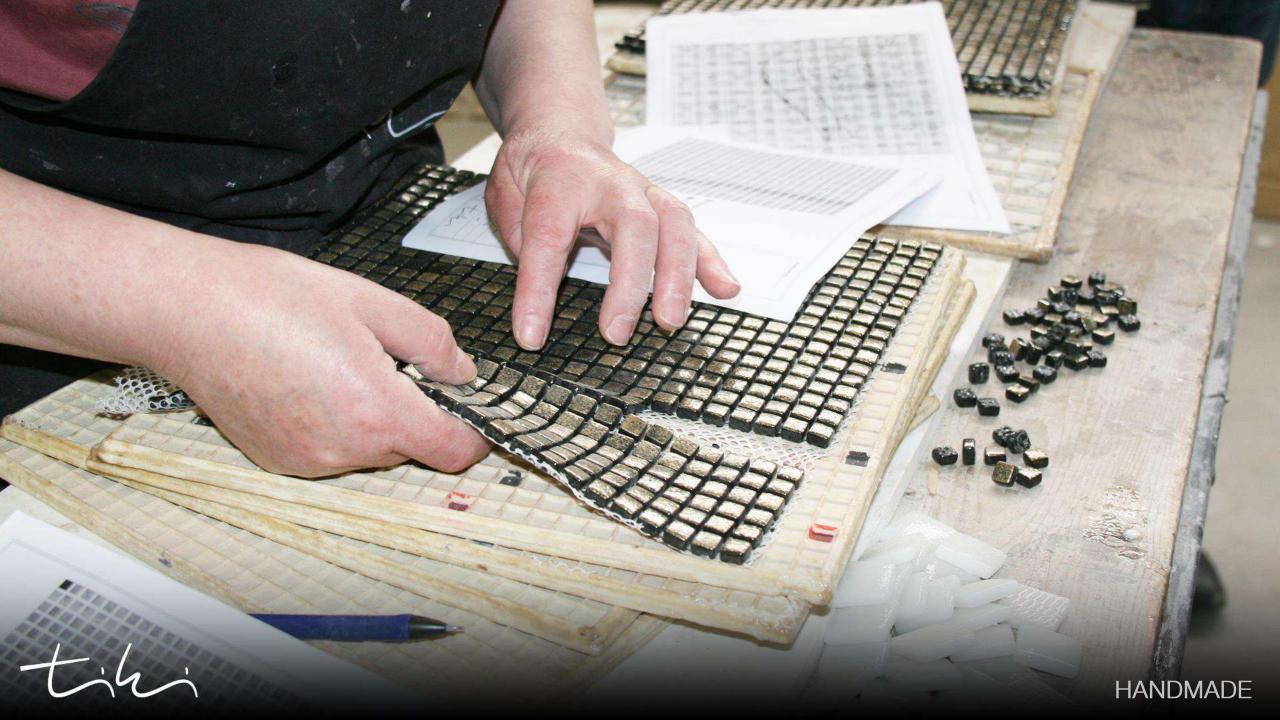

мз

C9

D9

A1

Recycled glass tiles are created by melting in glass waste bins heated to temperatures above 900 degrees Celsius. After this is done, the molten glass is stamped to the correct shape, hand-trimmed, and ground to its finished form. This type of quality gives each tile both a knowledgeable finish and a handmade appeal.