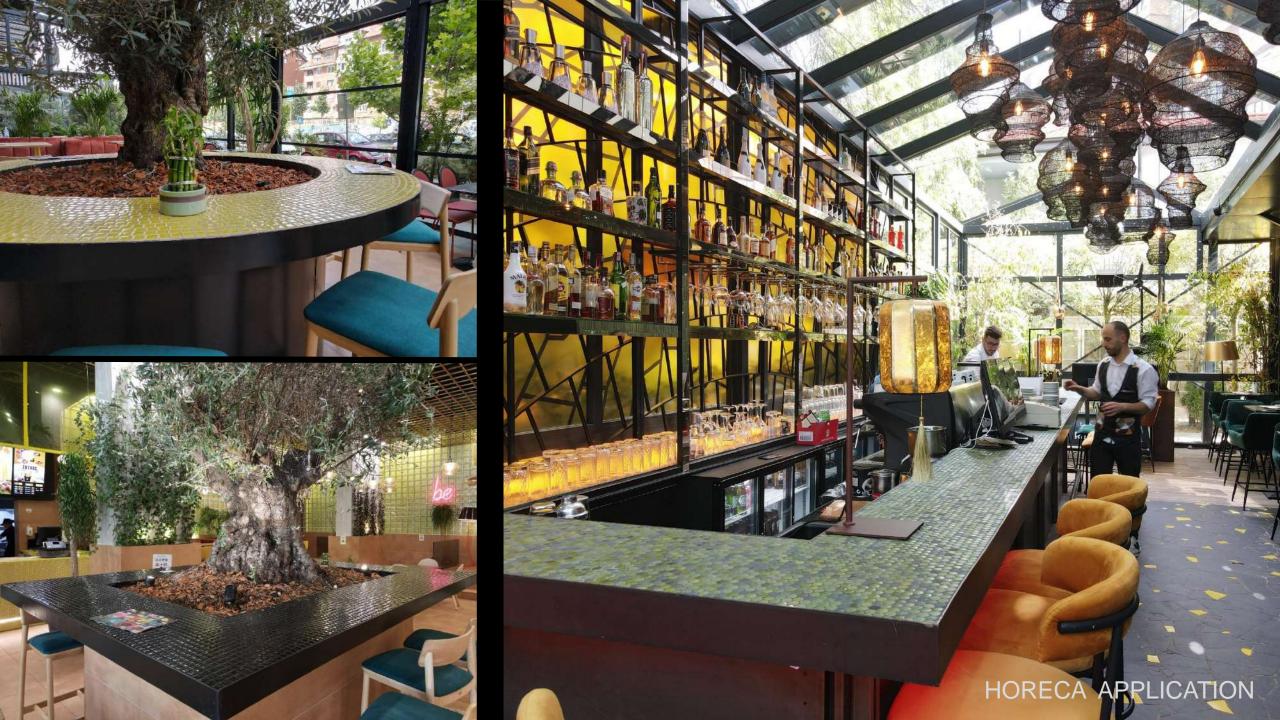

Our mosaic tiles find application in swimming pools, bathrooms, bathrooms, kitchens, hotels, cafes and can also be used as decorative parts for home and office.

are 'eco-friendly' products produced from 100% recycled glass.

Recycled mosaics have the additional advantage of being immune to chemicals and stains, making them suitable for areas susceptible to getting wet. They will be installed on floors, walls, countertops, tabletops, among other locations, and they are often used outdoors and indoors.