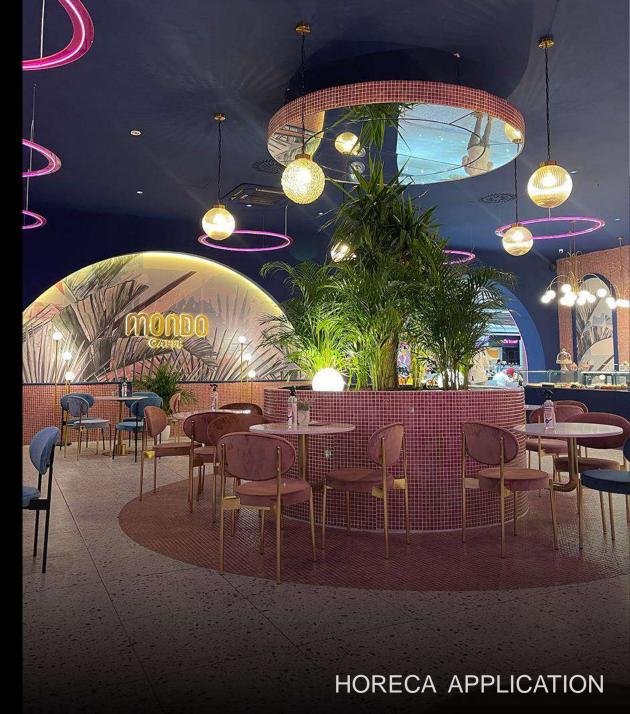

Our mosaic tiles find application in swimming pools, bathrooms, bathrooms, kitchens, hotels, cafes and can also be used as decorative parts for home and office.

are 'eco-friendly' products produced from 100% recycled glass.

Recycled mosaics have the additional advantage of being immune to chemicals and stains, making them suitable for areas susceptible to getting wet. They will be installed on floors, walls, countertops, tabletops, among other locations, and they are often used outdoors and indoors.