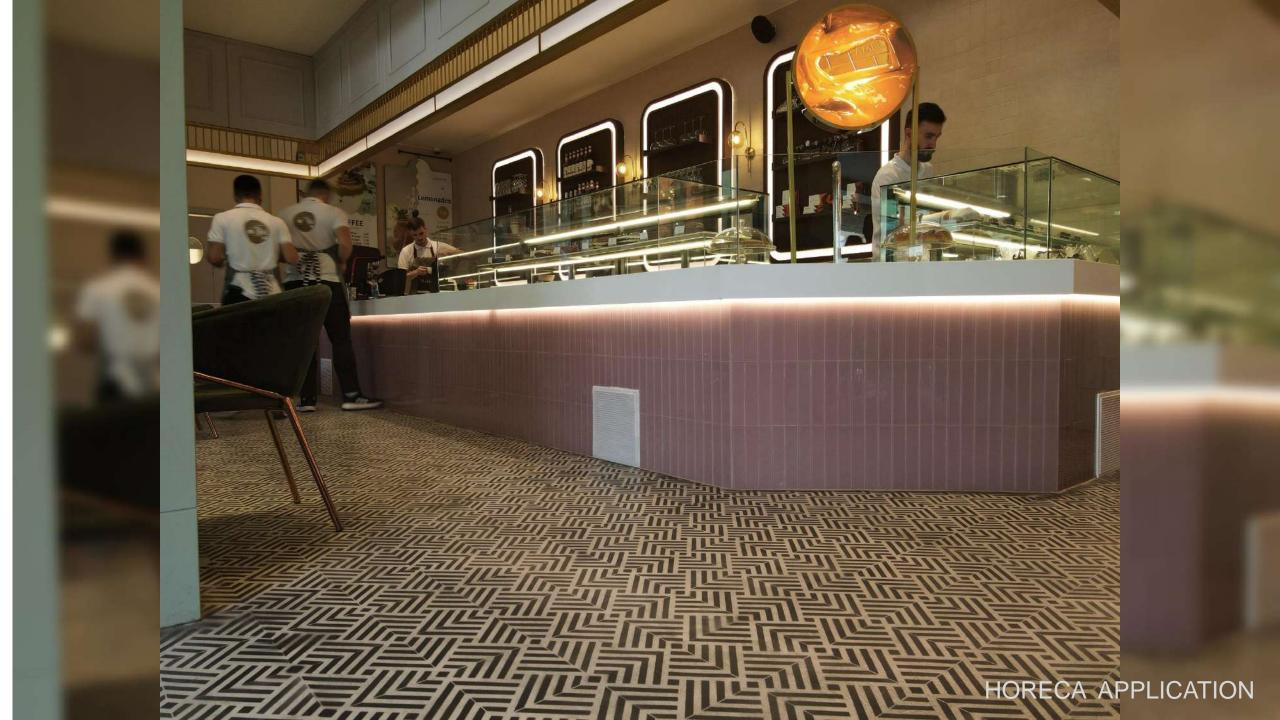

Our mosaic tiles find application in swimming pools, bathrooms, bathrooms, kitchens, hotels, cafes and can also be used as decorative parts for home and office.

are 'eco-friendly' products produced from 100% recycled glass.

Recycled mosaics have the additional advantage of being immune to chemicals and stains, making them suitable for areas susceptible to getting wet. They will be installed on floors, walls, countertops, tabletops, among other locations, and they are often used outdoors and indoors.