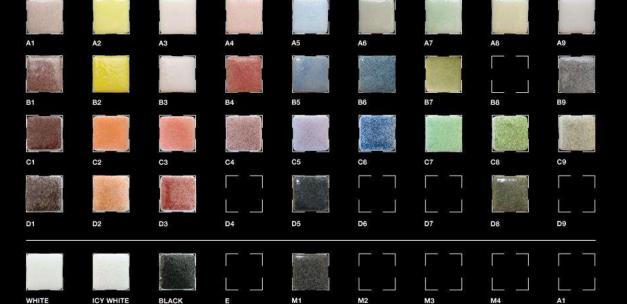

Ø 20 mm

25 x 25 mm

25 x 50 mm

WHITE

ICY WHITE

BLACK

M1

M2

мз

C9

D9

A1

Recycled glass tiles are created by melting in glass waste bins heated to temperatures above 900 degrees Celsius. After this is done, the molten glass is stamped to the correct shape, hand-trimmed, and ground to its finished form. This type of quality gives each tile both a knowledgeable finish and a handmade appeal.

These recycled glass mosaic tiles are proof that environmentally conscious products can also be stunningly beautiful! Our selection of over 100 styles in a wide range of colors and in different shapes are 100% recycled.