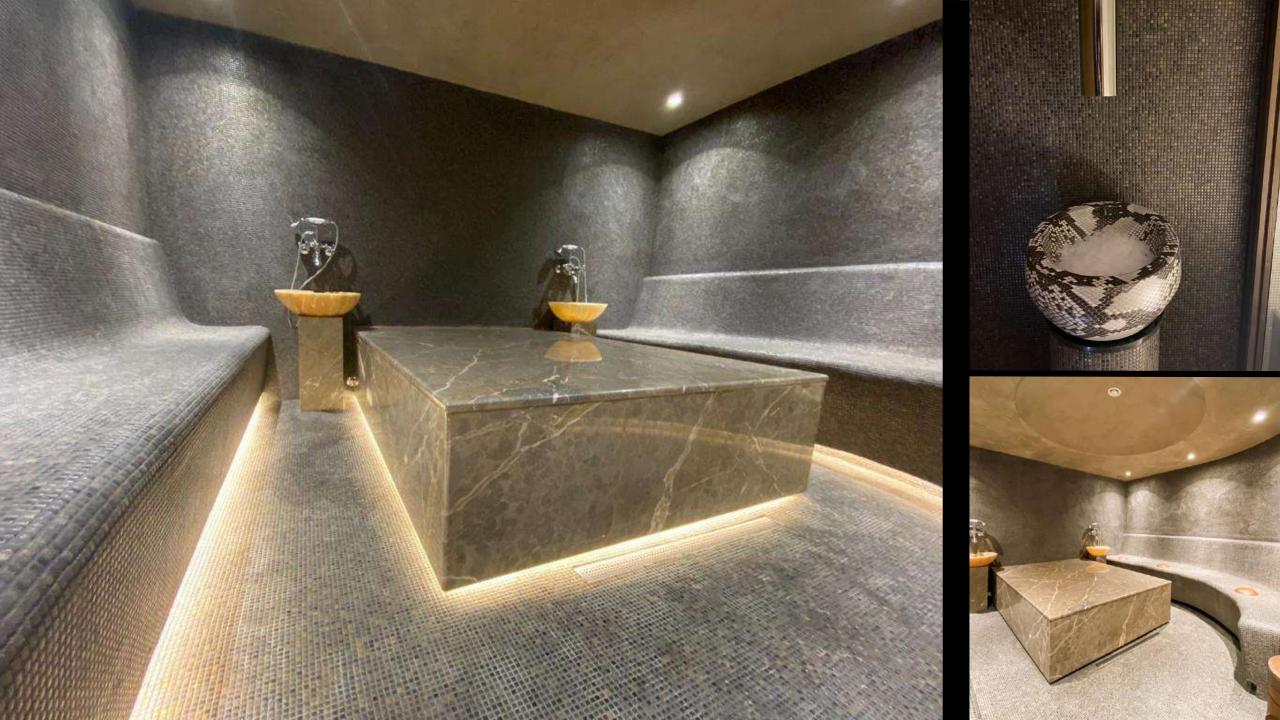

Our mosaic tiles find application in swimming pools, bathrooms, bathrooms, kitchens, hotels, cafes and can also be used as decorative parts for home and office.

are 'eco-friendly' products produced from 100% recycled glass.

Recycled mosaics have the additional advantage of being immune to chemicals and stains, making them suitable for areas susceptible to getting wet. They will be installed on floors, walls, countertops, tabletops, among other locations, and they are often used outdoors and indoors.