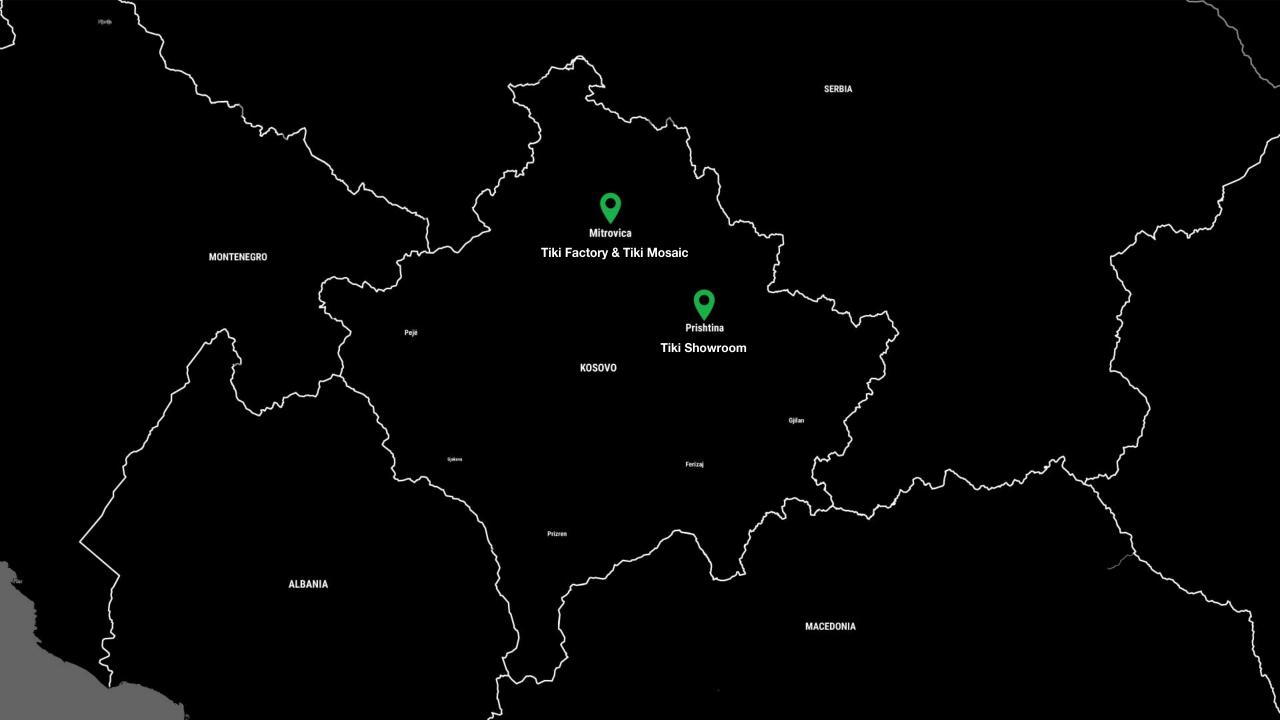

The particular importance and application of sustainable materials in studio projects led this idea to develop further in the expansion of the interior by opening the mosaic factory (located side-by-side with the wood processing factory in Mitrovica) from the 100% recycled glass in 2016 with two production lines: i) Recycled mosaic and ii) Crystal Mosaic.

Places where we collect the glass waste are located mostly on the Prishtina Region and Mitrovica Region.

せらんら