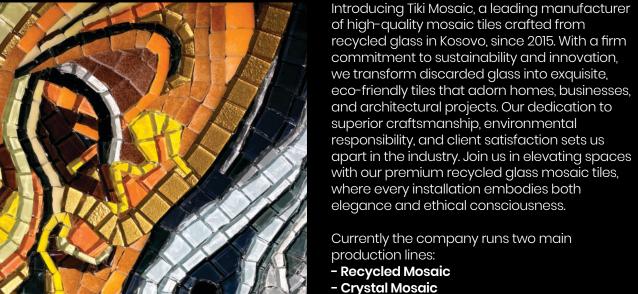

## recycled mosaic

Recycled glass tiles are created by melting in glass waste bins heated to temperatures above 900 degrees Celsius. After this is done, the molten glass is stamped to the correct shape, hand-trimmed, and ground to its finished form. This type of quality gives each tile both a knowledgeable finish and a handmade appeal.

These recycled glass mosaic tiles are proof that environmentally conscious products can also be stunningly beautiful! Our selection of over 100 styles in a wide range of colors and in different shapes are 100% recycled.

Recycled mosaics have the additional advantage of being immune to chemicals and stains, making them suitable for areas susceptible to getting wet. They will be installed on doors, walls, countertops, tabletops, among other locations, and they are often used outdoors and indoors.