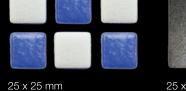

## recycled mosaic

Recycled glass tiles are created by melting in glass waste bins heated to temperatures above 900 degrees Celsius. After this is done, the molten glass is stamped to the correct shape, hand-trimmed, and ground to its finished form. This type of quality gives each tile both a knowledgeable finish and a handmade appeal.

These recycled glass mosaic tiles are proof that environmentally conscious products can also be stunningly beautiful! Our selection of over 100 styles in a wide range of colors and in different shapes are 100% recycled.

Recycled mosaics have the additional advantage of being immune to chemicals and stains, making them suitable for areas susceptible to getting wet. They will be installed on doors, walls, countertops, tabletops, among other locations, and they are often used outdoors and indoors.