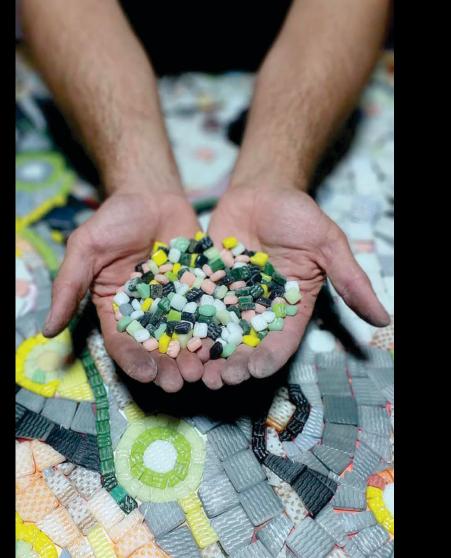

## recycled mosaic

Recycled glass tiles are created by melting in glass waste bins heated to temperatures above 900 degrees Celsius. After this is done, the molten glass is stamped to the correct shape, hand-trimmed, and ground to its finished form. This type of quality gives each tile both a knowledgeable finish and a handmade appeal.

These recycled glass mosaic tiles are proof that environmentally conscious products can also be stunningly beautiful! Our selection of over 100 styles in a wide range of colors and in different shapes are 100% recycled.

Recycled mosaics have the additional advantage of being immune to chemicals and stains, making them suitable for areas susceptible to getting wet. They will be installed on doors, walls, countertops, tabletops, among other locations, and they are often used outdoors and indoors.