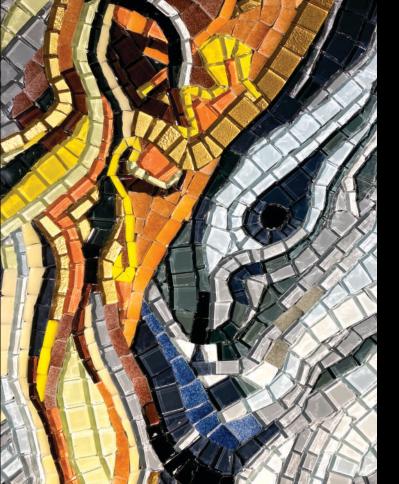

## recycled mosaic

Recycled glass tiles are created by melting in glass waste bins heated to temperatures above 900 degrees Celsius. After this is done, the molten glass is stamped to the correct shape, hand-trimmed, and ground to its finished form. This type of quality gives each tile both a knowledgeable finish and a handmade appeal.

These recycled glass mosaic tiles are proof that environmentally conscious products can also be stunningly beautiful! Our selection of over 100 styles in a wide range of colors and in different shapes are 100% recycled.

Recycled mosaics have the additional advantage of being immune to chemicals and stains, making them suitable for areas susceptible to getting wet. They will be installed on doors, walls, countertops, tabletops, among other locations, and they are often used outdoors and indoors.