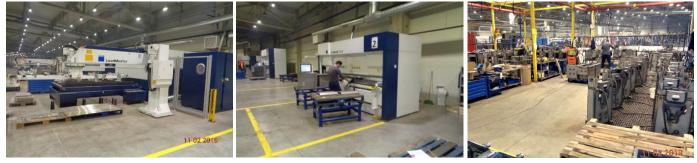

Company for production of boilers and heating components FOS d.o.o. Surdulica

The "FOS" factory located in Belo Polje, 40km from Vranje, has started with operation in April 2017 as a Welding production unit within the Alfa Plam company. Basic production programme covers central heating boilers on solid fuels and pellets, with the maximum power of 37 kW. With the acquisition of new machines, the factory is today capable of producing all the positions of boiler sheet, and the machines are: "Trumpf" Laser and abkant presses for bending, "Fanuc" and "Yaskawa" welding, and it is planned to open departments for Surface protection and Metal tailoring. The state-of-the-art factory for the production of boilers in the Balkans, with a capacity of up to 30,000 units a year. System for air conditioning of production hall, with the surface of 8.750,4 m<sup>2</sup>, provides all required elements for comfortable air-conditioning.

- produce boilers of power up to 55kW, In dimensions of 1000 x 1000 x 500 mm

- cut different positions from steel sheet thickness to 20mm and to bend different positions from steel sheet up to 6mm in thickness