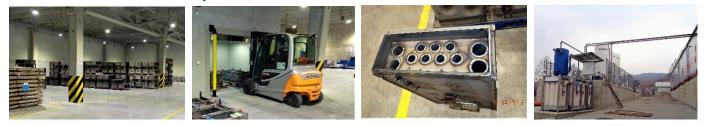

Metal sheet warehouse and Finished goods warehouse are located on the ground floor and the transfer of goods to the Production Station is done by an elevator.

In addition to the basic production program, the factory is able to: