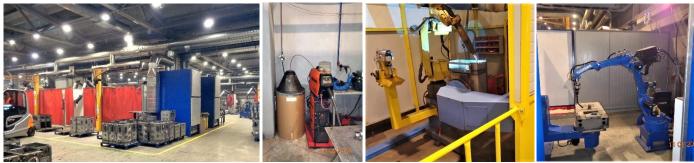

The "Welding" working unit has 44 cabins for welding and assembly of boilers. Welding machines "Kemppi" contain WiseFusion software that optimizes the welding parameters, central supply with Krysal mixture of gases (Ar+CO2), welding wire is distributed in 250 kg barrels in all workplaces, welding masks with adjustable photo-gray protection glass, usage of electric forklifters, ...finally, working in these conditions is a real pleasure.

- weld components in Argon environment, Carbon dioxide, and mixture (Ar +18% CO<sub>2</sub>)
- thread and cut pipes at angles of diameter to Ø360 mm.