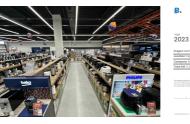

Locations Fining Enroring

-

- 8

<sup>VEAR</sup> 2023

Project: NOVA Prinhtina
Location: Prishtina
Company: Bavaria
Total SM: 488 m/

Þ.

EAG

Þ.