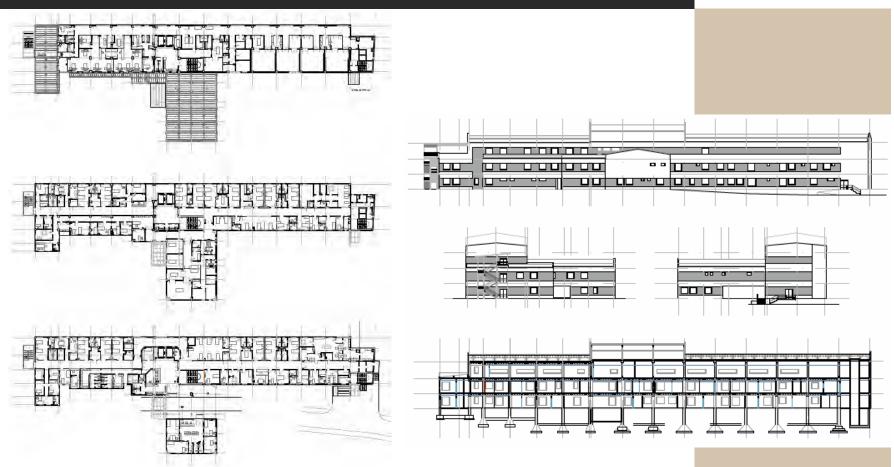

### health care projects

investor:

MINISTRY OF HEALTH OF RM

project:

reconstruction of Bitola General Hospital D-r Trifun Panovski

#### rendered services

- preparing preliminary design
- Preparing basicimplementation design
- Preparing BoQ for bid process
- Preparing cost estimates
- •Cooperation with the Client during implementation stage

#### **KEY FACTS**

- Total hospital floor area: 30,000m²
- Most of the building dates from 1970s
- No prior rennovation / reconstruction done on the building
- HVAC systems, medical gas systems, electrical systems completely replaced and upgraded
- Minimal interventions done at Client's request
- Project and BoQ split into several selfcontained, independent LOTs for sequential bidding process

investor: Ministry of Health of Macedonia

TYPICAL FLOOR LAYOUT

investor: Ministry of Health of Macedonia

SURGERY DEPARTMENT TYPICAL FLOOR LAYOUT

investor: Ministry of Health of Macedonia

#### TYPICAL SECTION

investor: Ministry of Health of Macedonia