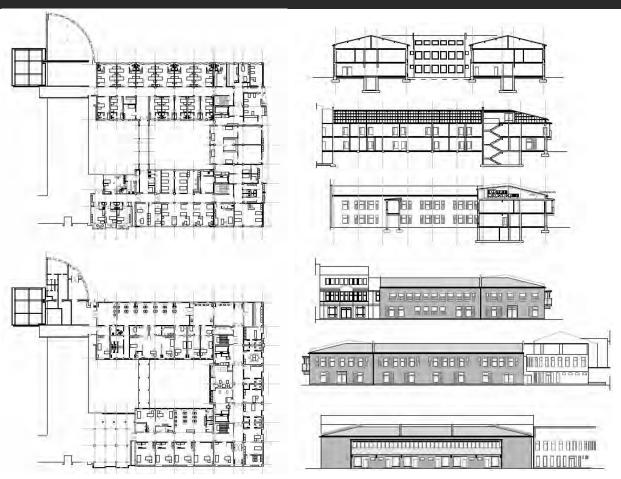

### health care projects

investor:

MINISTRY OF HEALTH OF RM

project:

reconstruction of Bitola General Hospital D-r Trifun Panovski

#### rendered services

- preparing preliminary design
- Preparing basicimplementation design
- Preparing BoQ for bid process
- Preparing cost estimates
- •Cooperation with the Client during implementation stage

#### **KEY FACTS**

- Total hospital floor area: 30,000m²
- Most of the building dates from 1970s
- No prior rennovation / reconstruction done on the building
- HVAC systems, medical gas systems, electrical systems completely replaced and upgraded
- Minimal interventions done at Client's request
- Project and BoQ split into several selfcontained, independent LOTs for sequential bidding process