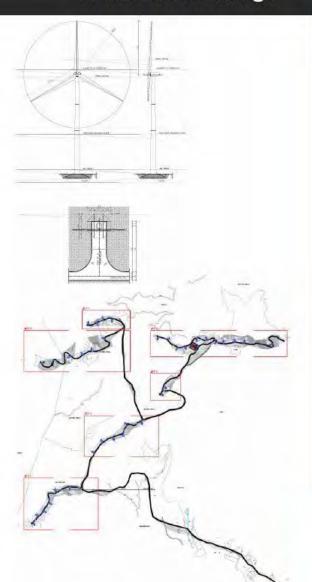

# industrial buildings

investor:

**MACEDONIAN POWER PLANTS** 

building:

power plant

# WIND TURBINE PARK

bogdanci, macedonia

### rendered services

- preliminary design for wind turbine park (35 turbines, 1.5MW each, blade diameter 77m, height 66m)
- preliminary design for electrical substation 20/110kV Bogdanci-A

#### (Waste Water Treatment Plants)

| Date from - Date to | Location  | Description                                                                                                                                       |  |
|---------------------|-----------|---------------------------------------------------------------------------------------------------------------------------------------------------|--|
|                     |           | Environmental Engineering                                                                                                                         |  |
| 2007                | Macedonia | Waste water treatment plant for domestic water in v. Debresta, , Client: EAR                                                                      |  |
|                     |           | Waste water treatment plant for domestic water in v. Kutretino,<br>Demir Hisar with sewage network branch, Client: Municipality of<br>Demir Hisar |  |
| 2006                | Macedonia | Waste water treatment plant for domestic water in v. Sopotnica,<br>Demir Hisar, Client: EAR,                                                      |  |
| 2006                | Macedonia | Waste water treatment plant for domestic water in v. Kukuracani, Bitola, Client: EAR,                                                             |  |
| 2006 Macedonia      |           | Waste water treatment plant for domestic water in v. Mogila,<br>Bitola with sewage network branch, Client: Municipality of<br>Mogila              |  |
| 2005-2006           | Macedonia | Waste water treatment plant for domestic water in v.<br>Bogorodica, Gevgelija, Client: EAR,                                                       |  |
| 2005-2006           | Macedonia | Waste water treatment plant for domestic water in v. Petralica and v. Ginovce, Rankovce, Client: EAR,                                             |  |
| 2005                | Macedonia | Waste water treatment plant for domestic water in v. Ratavica, Zletovo, Client: EAR                                                               |  |
| 2004                | Macedonia | Waste water treatment plant for domestic water in v. Lera,<br>Bitola, Client: EAR                                                                 |  |
| 2004                | Macedonia | Waste water treatment plant for domestic water in v. Dolenci,<br>Bitola, Client: EAR                                                              |  |

#### building

- -LERA
- -DOLENCI
- -ZLETOVO
- -PETRALICA
- -BOGORODICA
- -KUKUREGANI
- -MOGILA
- -SOPOTNICA
- -KUTRETINO
- -DEBRESTA
- -FRIDER DAIRY SKOPJE
- -PIG FARM TETOVO

investor:

EAR, CARDS, USAID and private investors