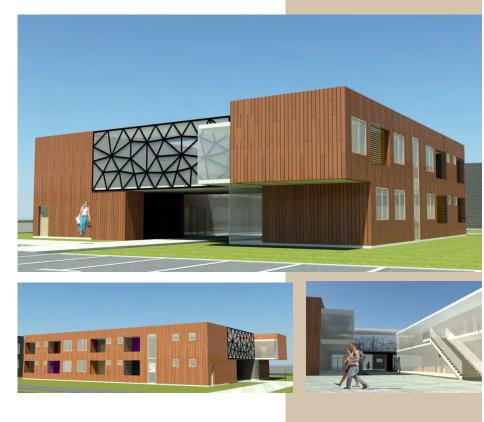

#### REGIONAL CENTER FOR SUSTAINABLE DEVELOPMENT

CAMPUS SARAJ BP1.1 UP BLOCK 36 AND 42 MUNICIPALITY OF SARAJ, MACEDONIA

INVESTOR: SOUTHEAST EUROPEAN UNIVERSITY, TETOVO, MACEDONIA DESIGNER: IVANOV ENGINEERING, BITOLA, MACEDONIA DATE: OCTOBER 2012

#### SOUTH EAST EUROPEAN UNIVERSITY

basic design for SEEU CAMPUS SKOPJE, Macedonia

Regional Center for Sustainable development, levels: 2, area: 2,400m<sup>2</sup>

investor:

#### SOUTH EAST EUROPEAN UNIVERSITY

basic design for SEEU CAMPUS SKOPJE, Macedonia

Regional Center for Sustainable development, levels: 2, area: 2,400m<sup>2</sup>