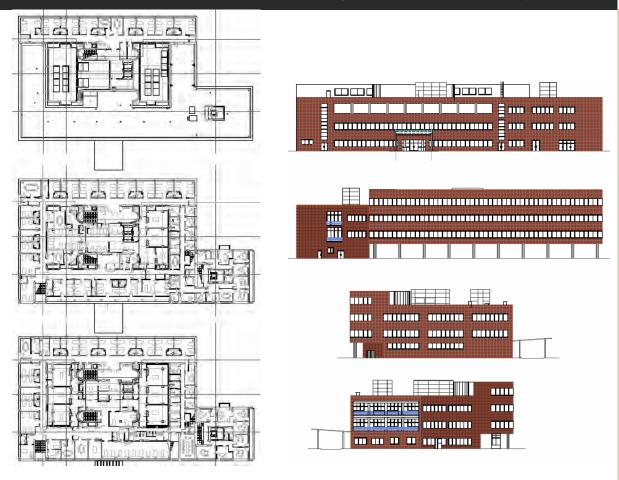

#### MINISTRY OF EDUCATION OF RM

reconstruction and adaptation of facilities for the University of information technology

#### information technology IT UNIVERSITY

ohrid, macedonia

#### rendered services

- -preliminary and basic design for reconstruction of facilities in the military complex Mihajlo Apostolski, Ohrid, for the requirements of the University of Information Technology, Ohrid
- -cost estimates

#### MINISTRY OF EDUCATION AND SCIENCE OF MACEDONIA

reconstruction and adaptation of facilities for the University of information technology

investor: Municipality of Petrovec, funded by World Bank

Elementary school Koco Racin area: 3,600m²