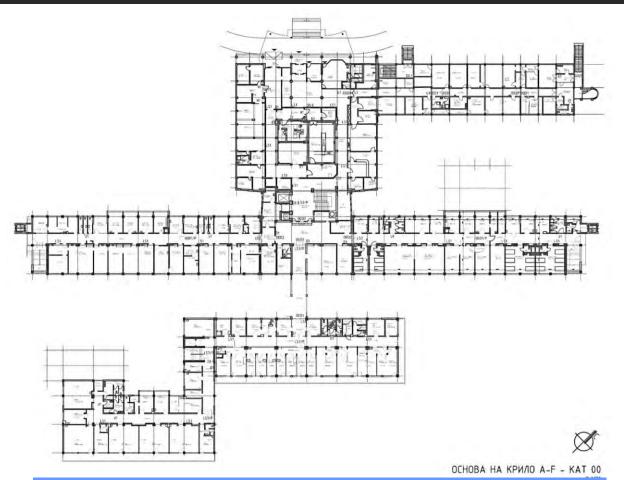

### health care projects

investor:

MINISTRY OF HEALTH OF RM

project:

reconstruction of Bitola General Hospital D-r Trifun Panovski

#### **KEY FACTS**

- Total hospital floor area: 30,000m²
- Most of the building dates from 1970s
- No prior rennovation / reconstruction done on the building
- HVAC systems, medical gas systems, electrical systems completely replaced and upgraded
- Minimal interventions done at Client's request
- Project and BoQ split into several selfcontained, independent LOTs for sequential bidding process

investor: Ministry of Health of Macedonia

TYPICAL FLOOR LAYOUT

investor: Ministry of Health of Macedonia

SURGERY DEPARTMENT TYPICAL FLOOR LAYOUT

investor: Ministry of Health of Macedonia