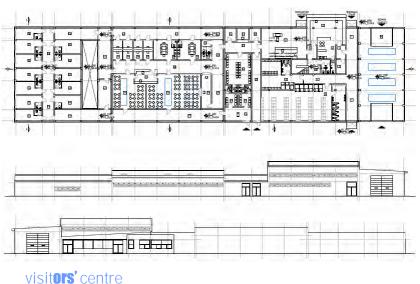

## penitentiary facilities

investor:

MINISTRY OF JUSTICE

project:

reconstruction of penitentiary facilities in Macedonia

## **IDRIZOVO PRISON**

skopje, macedonia

#### design for:

- newly foreseen buildings
- prison perimeter
- new female prison
- •reconstruction of old buildings
- •coordination of design with consultant experts

## penitentiary facilities

investor: MINISTRY OF JUSTICE, consultants: Frick Krüger Nusser Plan2

reconstruction of penitentiary facilities in Macedonia - IDRIZOVO PRISON

total area: 90,000m<sup>2</sup>