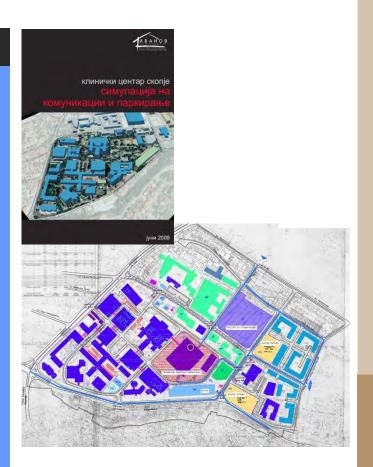

## design - health care projects

investor: WORLD BANK THROUGH MOH OF RM

project: reconstruction of health care facilities in Macedonia

(2008-present)

rendered services

CLINICAL CENTRE SKOPJE – Communication solution:

- entrances and exits
- vehicle traffic and parking
- parking houses
- pedestrian traffic
- enclosed patient transfer connection corridors between different clinical buildings
- horticulture design

investor: