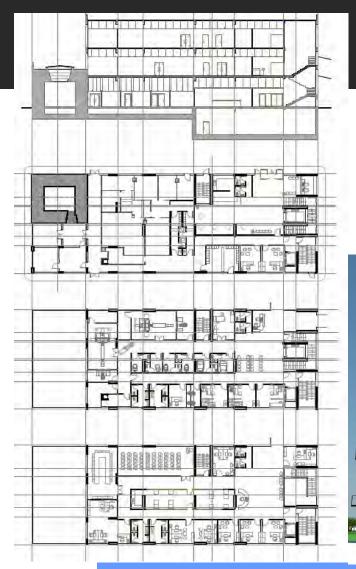

- joint effort with NEMCO Turkey
- assisted and evaluated by IAEA Vienna

investor: Ministry of Health of Macedonia

Positron Emission Tomography (PET) Centre with Cyclotrone

levels: 4, area 900m<sup>2</sup>