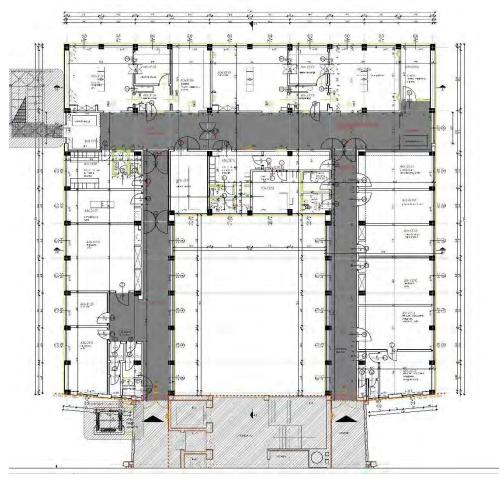

### health care projects

investor:

MINISTRY OF HEALTH OF RM

project:

reconstruction of Bitola General Hospital D-r Trifun Panovski

#### **KEY FACTS**

- Total hospital floor area: 30,000m²
- Most of the building dates from 1970s
- No prior rennovation / reconstruction done on the building
- HVAC systems, medical gas systems, electrical systems completely replaced and upgraded
- Minimal interventions done at Client's request
- Project and BoQ split into several selfcontained, independent LOTs for sequential bidding process