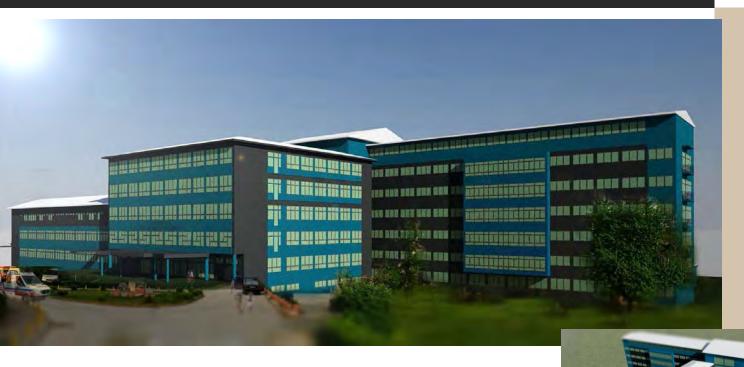

### health care projects

investor:

MINISTRY OF HEALTH OF RM

project:

reconstruction of Bitola General Hospital D-r Trifun Panovski

#### rendered services

- preparing preliminary design
- Preparing basicimplementation design
- Preparing BoQ for bid process
- Preparing cost estimates
- •Cooperation with the Client during implementation stage

#### **KEY FACTS**

- Total hospital floor area: 30,000m²
- Most of the building dates from 1970s
- No prior rennovation / reconstruction done on the building
- HVAC systems, medical gas systems, electrical systems completely replaced and upgraded
- Minimal interventions done at Client's request
- Project and BoQ split into several selfcontained, independent LOTs for sequential bidding process