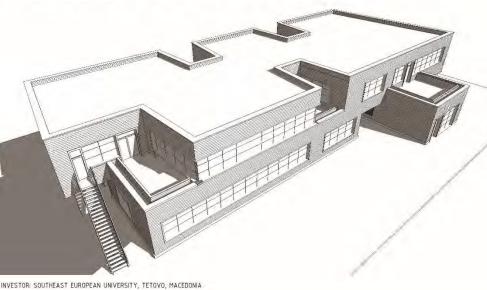

#### REGIONAL CENTER FOR SUSTAINABLE DEVELOPMENT

CAMPUS SARAJ BP1.1 UP BLOCK 36 AND 42 MUNICIPALITY OF SARAJ, MACEDONIA

INVESTOR: SOUTHEAST EUROPEAN UNIVERSITY, TETOVO, MACEDONIA DESIGNER: IVANOV ENGINEERING, BITOLA, MACEDONIA DATE: OCTOBER 2012

#### SOUTH EAST EUROPEAN UNIVERSITY

basic design for SEEU CAMPUS SKOPJE, Macedonia

Regional Center for Sustainable development, levels: 2, area: 2,400m<sup>2</sup>

investor:

#### SOUTH EAST EUROPEAN UNIVERSITY

basic design for SEEU CAMPUS SKOPJE, Macedonia

Regional Center for Sustainable development, levels: 2, area: 2,400m<sup>2</sup>