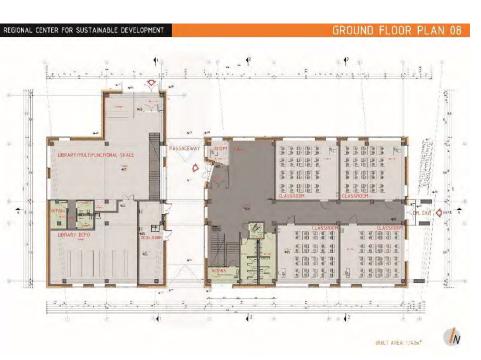

#### REGIONAL CENTER FOR SUSTAINABLE DEVELOPMENT

CAMPUS SARAJ BP1.1 UP BLOCK 36 AND 42 MUNICIPALITY OF SARAJ, MACEDONIA

INVESTOR: SOUTHEAST EUROPEAN UNIVERSITY, TETOVO, MACEDONIA DESIGNER: IVANOV ENGINEERING, BITOLA, MACEDONIA DATE: OCTOBER 2012

#### SOUTH EAST EUROPEAN UNIVERSITY

basic design for SEEU CAMPUS SKOPJE, Macedonia

Regional Center for Sustainable development, levels: 2, area: 2,400m<sup>2</sup>

investor:

#### SOUTH EAST EUROPEAN UNIVERSITY

basic design for SEEU CAMPUS SKOPJE, Macedonia

Regional Center for Sustainable development, levels: 2, area: 2,400m<sup>2</sup>