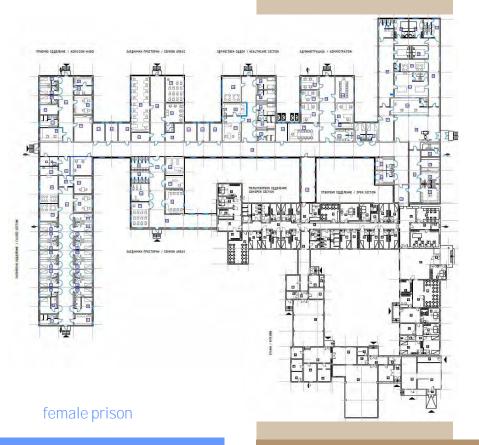

## penitentiary facilities

investor:

MINISTRY OF JUSTICE

project:

reconstruction of penitentiary facilities in Macedonia

## **IDRIZOVO PRISON**

skopje, macedonia

#### design for:

- newly foreseen buildings
- prison perimeter
- new female prison
- •reconstruction of old buildings
- •coordination of design with consultant experts

## penitentiary facilities

investor: MINISTRY OF JUSTICE, consultants: Frick Krüger Nusser Plan2

reconstruction of penitentiary facilities in Macedonia - IDRIZOVO PRISON

total area: 90,000m<sup>2</sup>