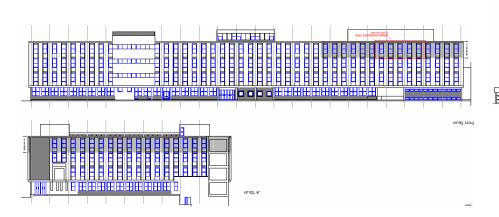

### health care projects

investor:

MINISTRY OF HEALTH OF RM

project:

reconstruction of Bitola General Hospital D-r Trifun Panovski

#### **KEY FACTS**

- Total hospital floor area: 30,000m²
- Most of the building dates from 1970s
- No prior rennovation / reconstruction done on the building
- HVAC systems, medical gas systems, electrical systems completely replaced and upgraded
- Minimal interventions done at Client's request
- Project and BoQ split into several selfcontained, independent LOTs for sequential bidding process