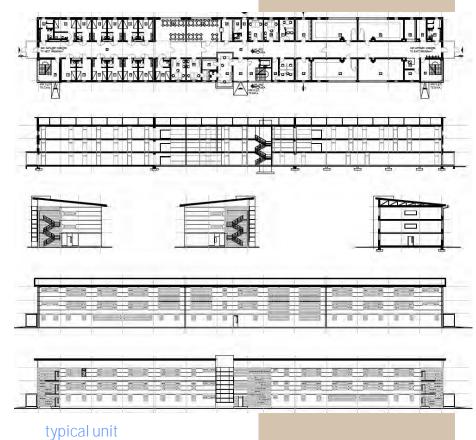

## penitentiary facilities

investor:

MINISTRY OF JUSTICE

project:

reconstruction of penitentiary facilities in Macedonia

## **IDRIZOVO PRISON**

skopje, macedonia

#### design for:

- newly foreseen buildings
- prison perimeter
- new female prison
- •reconstruction of old buildings
- •coordination of design with consultant experts

## penitentiary facilities

investor: MINISTRY OF JUSTICE, consultants: Frick Krüger Nusser Plan2

reconstruction of penitentiary facilities in Macedonia - IDRIZOVO PRISON

total area: 90,000m<sup>2</sup>