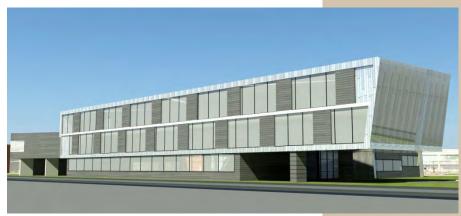

### health care projects

investor:

MINISTRY OF HEALTH OF RM

project:

reconstruction of Bitola General Hospital D-r Trifun Panovski

#### **KEY FACTS**

- Total hospital floor area: 30,000m²
- Most of the building dates from 1970s
- No prior rennovation / reconstruction done on the building
- HVAC systems, medical gas systems, electrical systems completely replaced and upgraded
- Minimal interventions done at Client's request
- Project and BoQ split into several selfcontained, independent LOTs for sequential bidding process