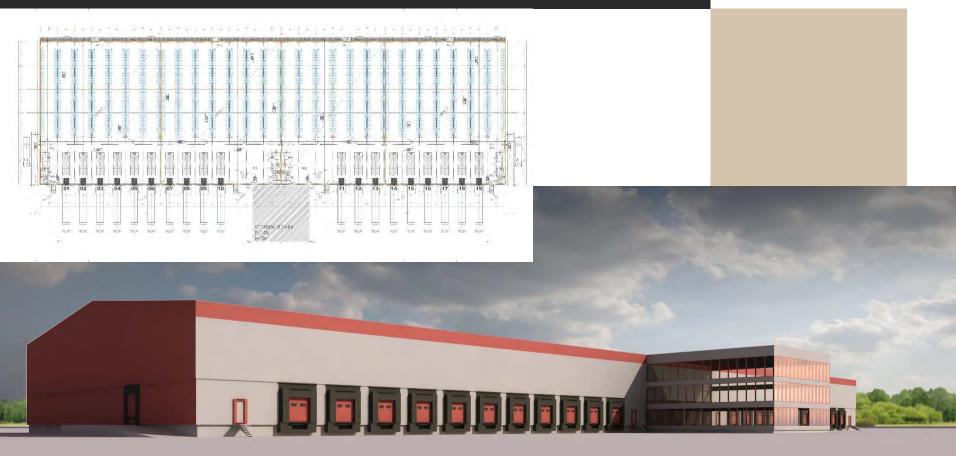

Complex for purchase, processing, storage and distribution centre for apples in Resen, Macedonia, total area: 6,000m<sup>2</sup>

#### investor: New Trend

Basic design for the Distribution center for distribution and storage, on building plots 1.3 and 1.8, multifunctional zone Kjojlija, Municipality of Petrovec, Skopje, total area: 9,360m<sup>2</sup>