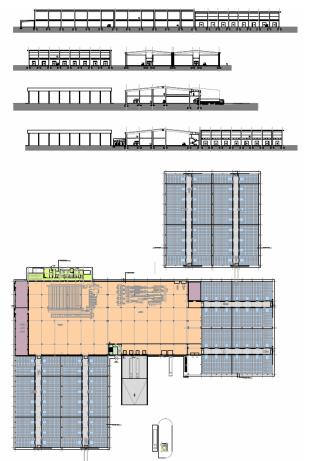

## design - health care projects

investor: GiannViki

industrial complex Industrial zone Kjojlija, total area 7200m²

investor: DIM Komerc

industrial complex Valandovo, total area: 8,500m²

investor: Flora MK

industrial complex Municipality of Petrovec, total area: 5,500 +3,000m<sup>2</sup>

investor:

KROMBERG&SCHUBERT

building:

automotive industry