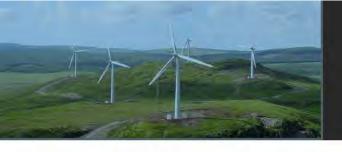

# industrial buildings

investor:

**MACEDONIAN POWER PLANTS** 

building:

power plant

# WIND TURBINE PARK

bogdanci, macedonia

### rendered services

- preliminary design for wind turbine park (35 turbines, 1.5MW each, blade diameter 77m, height 66m)
- preliminary design for electrical substation 20/110kV Bogdanci-A