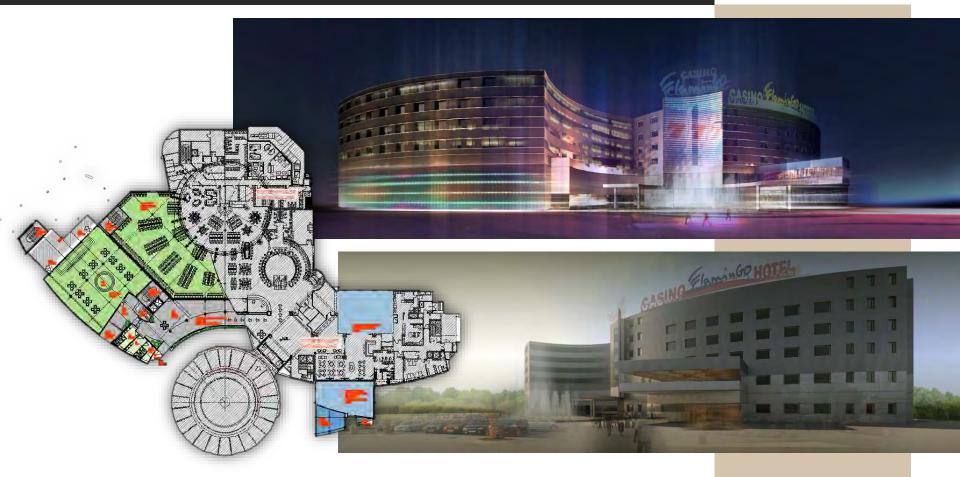

## Hotel Flamingo

Conceptual design with site and building future development analysis and cost estimates for extension to Hotel Flamingo, Gevgelija, total area: 10,000m<sup>2</sup>