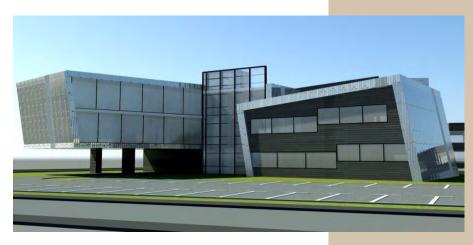

### health care projects

investor:

MINISTRY OF HEALTH OF RM

project:

reconstruction of Bitola General Hospital D-r Trifun Panovski

#### **KEY FACTS**

- Total hospital floor area: 30,000m²
- Most of the building dates from 1970s
- No prior rennovation / reconstruction done on the building
- HVAC systems, medical gas systems, electrical systems completely replaced and upgraded
- Minimal interventions done at Client's request
- Project and BoQ split into several selfcontained, independent LOTs for sequential bidding process