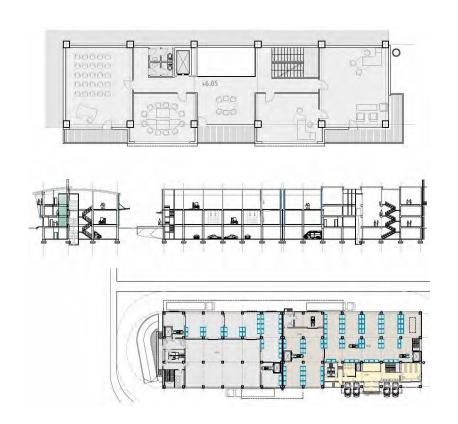

### health care projects

investor:

MINISTRY OF HEALTH OF RM

project:

reconstruction of Bitola General Hospital D-r Trifun Panovski

#### rendered services

- preparing preliminary design
- Preparing basicimplementation design
- Preparing BoQ for bid process
- Preparing cost estimates
- •Cooperation with the Client during implementation stage

#### **KEY FACTS**

- Total hospital floor area: 30,000m²
- Most of the building dates from 1970s
- No prior rennovation / reconstruction done on the building
- HVAC systems, medical gas systems, electrical systems completely replaced and upgraded
- Minimal interventions done at Client's request
- Project and BoQ split into several selfcontained, independent LOTs for sequential bidding process

investor: Ministry of Health of Macedonia

TYPICAL FLOOR LAYOUT

investor: Ministry of Health of Macedonia

SURGERY DEPARTMENT TYPICAL FLOOR LAYOUT

investor: Ministry of Health of Macedonia

#### TYPICAL SECTION

investor: Ministry of Health of Macedonia