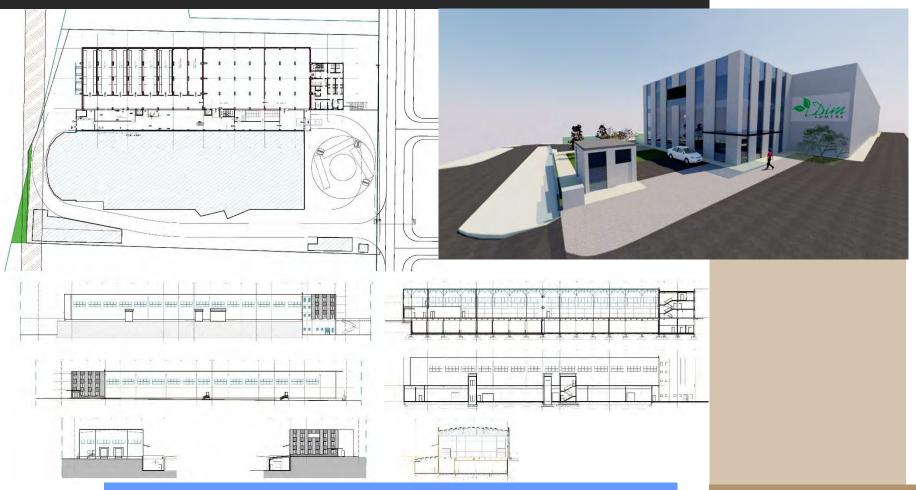

## design - health care projects

investor: GiannViki

industrial complex Industrial zone Kjojlija, total area 7200m²

investor: DIM Komerc

industrial complex Valandovo, total area: 8,500m²

investor: Flora MK

industrial complex Municipality of Petrovec, total area: 5,500 +3,000m<sup>2</sup>

investor:

KROMBERG&SCHUBERT

building:

automotive industry