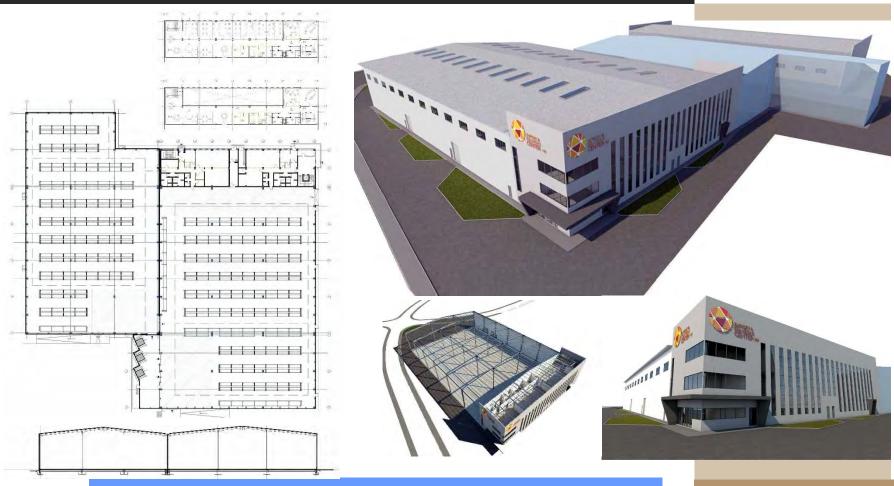

investor: KROMBERG&SCHUBERT

automotive industry - cable harness production plant in the Industrial Zone Zabeni, total area: 24,000m²

investor: