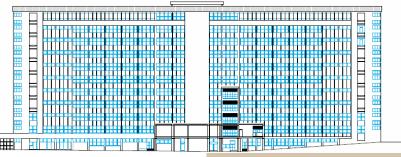

#### Ministry of Health of Macedonia

Reconstruction and adaptation of the Military hospital in Skopje into City General Hospital, Skopje, Macedonia, levels: 12, area 22,000m<sup>2</sup>