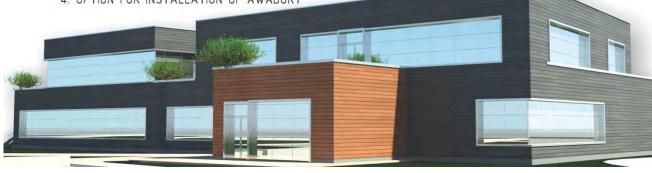

# "key item" presentation

REGIONAL CENTER FOR SUSTAINABLE DEVELOPMENT

#### APPLIED ENERGY SAVING MEASURES 06

#### APPLIED CONSTRUCTION FOR ENERGY SAVING

- 1. "SUPER-INSULATION" OF ROOF, FACADE AND SLAB ON GRADE (k=0.112-0.135W/m2K)
- 2. ANNULLING "THERMAL BRIDGES"
- 3. USE OF TRIPLE GLAZED WINDOWS (k=0.6-0.8W/m2K)
- 4. PLACING SUN-GUARDS (BRISE SOLEIL) ON SOUTH FACADE
- 5. OPTION FOR INSTALLATION OF SURFACE HEATING/COOLING SYSTEMS FOR ALL SPACES