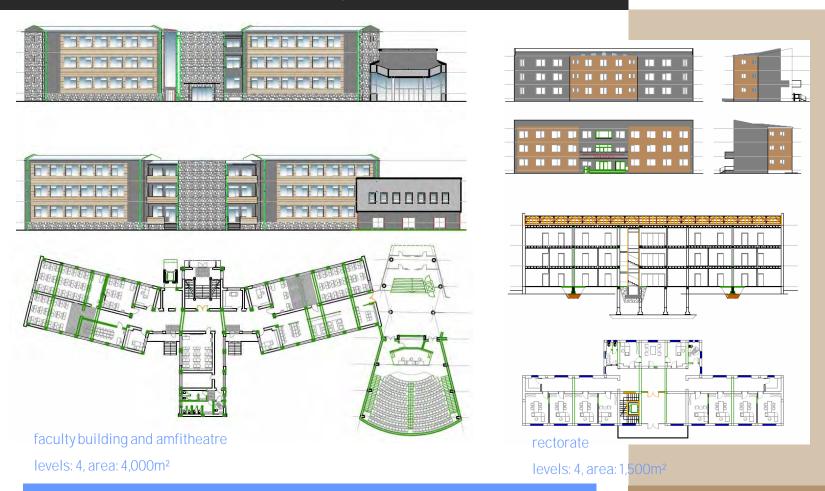

#### SOUTH EAST EUROPEAN UNIVERSITY

basic design for SEEU CAMPUS SKOPJE, Macedonia

Regional Center for Sustainable development, levels: 2, area: 2,400m<sup>2</sup>

investor:

#### SOUTH EAST EUROPEAN UNIVERSITY

basic design for SEEU CAMPUS SKOPJE, Macedonia

Regional Center for Sustainable development, levels: 2, area: 2,400m<sup>2</sup>