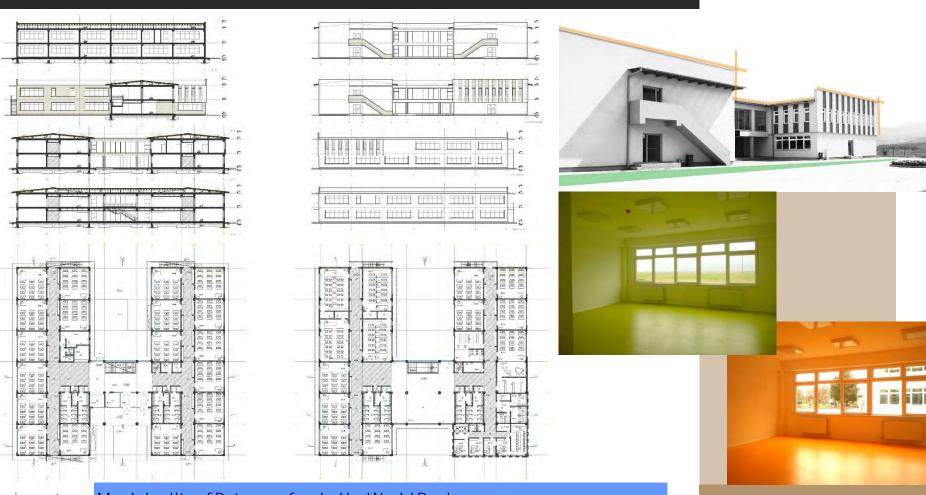

### health care projects

investor:

MINISTRY OF HEALTH OF RM

project:

reconstruction of Bitola General Hospital D-r Trifun Panovski

#### rendered services

- preparing preliminary design
- Preparing basicimplementation design
- Preparing BoQ for bid process
- Preparing cost estimates
- •Cooperation with the Client during implementation stage

#### **KEY FACTS**

- Total hospital floor area: 30,000m²
- Most of the building dates from 1970s
- No prior rennovation / reconstruction done on the building
- HVAC systems, medical gas systems, electrical systems completely replaced and upgraded
- Minimal interventions done at Client's request
- Project and BoQ split into several selfcontained, independent LOTs for sequential bidding process

investor: Ministry of Health of Macedonia

TYPICAL FLOOR LAYOUT

investor: Ministry of Health of Macedonia

SURGERY DEPARTMENT TYPICAL FLOOR LAYOUT

investor: Ministry of Health of Macedonia

#### TYPICAL SECTION

investor: Ministry of Health of Macedonia