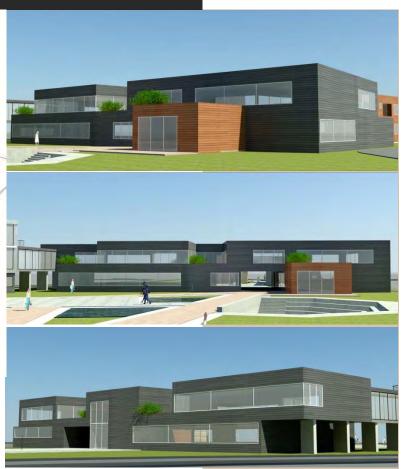

**SOUTH EAST EUROPEAN UNIVERSITY** 

project:

architectural – urban plan for

campus Skopje

## **SEEU CAMPUS SKOPJE**

saraj, skopje, macedonia

#### rendered services

- -architectural -urban plan
- preliminary design for campus buildings
- -basic design for regional center for sustainable development (energy efficient building)
- -3D visualization
- the design was chosen from several other designs done by competing companies

#### investor: SOUTH EAST EUROPEAN UNIVERSITY

architectural – urban plan for SEEU CAMPUS SKOPJE, Macedonia

Main university building, levels: 3, area: 3,500m<sup>2</sup>

investor:

#### SOUTH EAST EUROPEAN UNIVERSITY

architectural – urban plan for SEEU CAMPUS SKOPJE, Macedonia

Student Dormitory, levels: 2, area: 1,600m<sup>2</sup>