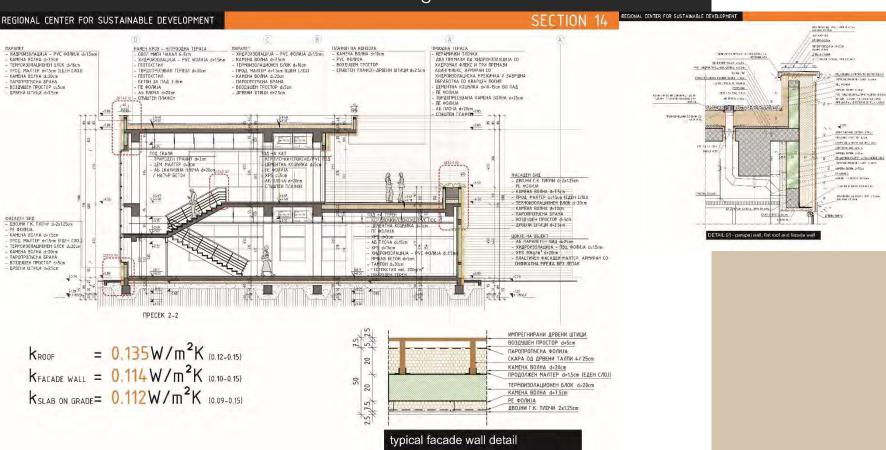

#### APPLIED ENERGY SAVING MEASURES 06

#### APPLIED CONSTRUCTION FOR ENERGY SAVING

- 1. "SUPER-INSULATION" OF ROOF, FACADE AND SLAB ON GRADE (k=0.112-0.135W/m2K)
- 2. ANNULLING "THERMAL BRIDGES"
- 3. USE OF TRIPLE GLAZED WINDOWS (k=0.6-0.8W/m2K)
- 4. PLACING SUN-GUARDS (BRISE SOLEIL) ON SOUTH FACADE
- 5. OPTION FOR INSTALLATION OF SURFACE HEATING/COOLING SYSTEMS FOR ALL SPACES

#### APPLIED ELECTROTECHNICAL SAVING MEASURES

- 1. USE OF HIGH-EFFICIENT LIGHTING FIXTURES (LED LIGHTS)
- 2. OPTION TO INSTALL PHOTO-VOLTAIC PANELS ON ROOF/ADJECENT TO BUILDING

#### APPLIED THERMOTECHNICAL SAVING MEASURES

- 1. USE OF RECUPERATOR FOR ROOM VENTILATION
- 2. USE OF SOLAR COLLECTORS FOR SANITARY HOT WATER
- 3. OPTION FOR INSTALLATION OF GEO-THERMAL PUMPS