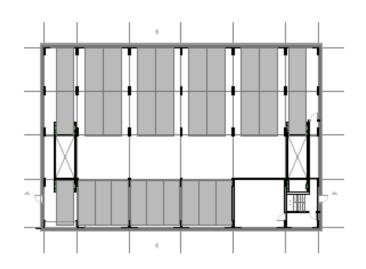

#### traffic solutions

investor:

P.E. for construction and management of residential and commercial property of R.M.

conventional multi-storey car park in skopje city centre - RABOTNICKI DOM, levels: 12, area: 24,000m<sup>2</sup>

### traffic solutions

investor:

P.E. for construction and management of residential and commercial property of R.M.

automatic multi-storey car park in skopje city center square

levels: 12, area: 12,000m<sup>2</sup>