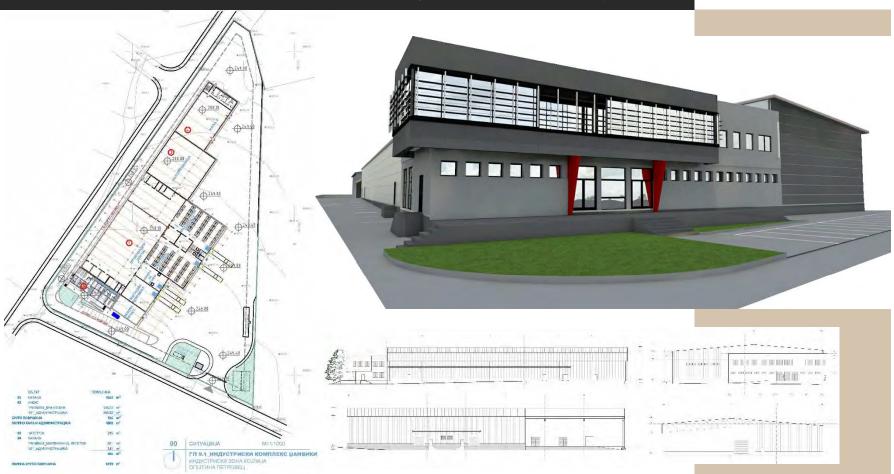

#### investor: New Trend

Basic design for the Distribution center for distribution and storage, on building plots 1.3 and 1.8, multifunctional zone Kjojlija, Municipality of Petrovec, Skopje, total area: 9,360m<sup>2</sup>