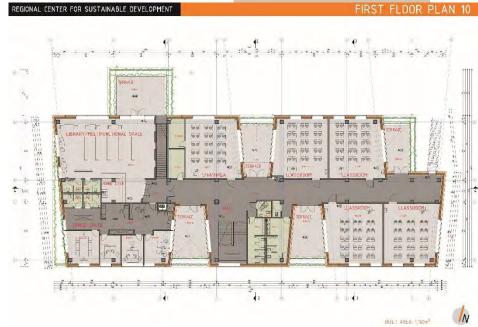

#### REGIONAL CENTER FOR SUSTAINABLE DEVELOPMENT

CAMPUS SARAJ BP1.1 UP BLOCK 36 AND 42 MUNICIPALITY OF SARAJ, MACEDONIA

INVESTOR: SOUTHEAST EUROPEAN UNIVERSITY, TETOVO, MACEDONIA DESIGNER: IVANOV ENGINEERING, BITOLA, MACEDONIA DATE: OCTOBER 2012

#### SOUTH EAST EUROPEAN UNIVERSITY

basic design for SEEU CAMPUS SKOPJE, Macedonia

Regional Center for Sustainable development, levels: 2, area: 2,400m<sup>2</sup>

investor:

#### SOUTH EAST EUROPEAN UNIVERSITY

basic design for SEEU CAMPUS SKOPJE, Macedonia

Regional Center for Sustainable development, levels: 2, area: 2,400m<sup>2</sup>