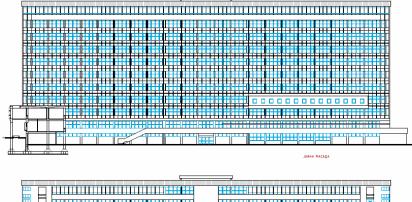

l for gynecology and obstetrics Cair, Skopje
- •Former Military Hospital, Skopje







- joint effort with NEMCO Turkey
- assisted and evaluated by IAEA Vienna



investor: Ministry of Health of Macedonia

Positron Emission Tomography (PET) Centre with Cyclotrone

levels: 4, area 900m<sup>2</sup>





investor: Ministry of Health of Macedonia

Reconstruction and adaptation of Ohrid General Hospital

levels: 4, area 3,000m<sup>2</sup>





investor:

#### Ministry of Health of Macedonia

Reconstruction and adaptation of Surgery hospital St. Naum Ohridski, Skopje, Macedonia, levels: 4, area 10,000m²





investor: Ministry of Health of Macedonia

Reconstruction and adaptation of Special hospital for gynaecology and obstetrics Cair, Skopje, Macedonia, levels: 3, area 5,000m<sup>2</sup>











reconstruction and adaptation of operating rooms, stationary building, ATD building

investor:

#### Ministry of Health of Macedonia

Reconstruction and adaptation of the Military hospital in Skopje into City General Hospital, Skopje, Macedonia, levels: 12, area 22,000m<sup>2</sup>





## design - health care projects

investor: WORLD BANK THROUGH MOH OF RM

project: reconstruction of health care facilities in Macedonia

(2008-present)

rendered services

CLINICAL CENTRE SKOPJE – Communication solution:

- entrances and exits
- vehicle traffic and parking
- parking houses
- pedestrian traffic
- enclosed patient transfer connection corridors between different clinical buildings
- horticulture design









investor:

**SOUTH EAST EUROPEAN UNIVERSITY** 

project:

architectural – ur