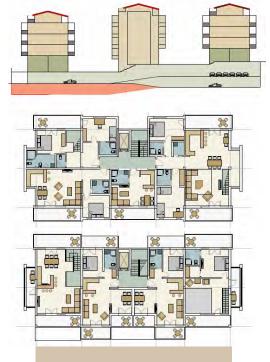

**SOUTH EAST EUROPEAN UNIVERSITY** 

project:

architectural – urban plan for

campus Skopje

## **SEEU CAMPUS SKOPJE**

saraj, skopje, macedonia

#### rendered services

- -architectural -urban plan
- preliminary design for campus buildings
- -basic design for regional center for sustainable development (energy efficient building)
- -3D visualization
- the design was chosen from several other designs done by competing companies

#### REGIONAL CENTER FOR SUSTAINABLE DEVELOPMENT

CAMPUS SARAJ BP1.1 UP BLOCK 36 AND 42 MUNICIPALITY OF SARAJ, MACEDONIA

INVESTOR: SOUTHEAST EUROPEAN UNIVERSITY, TETOVO, MACEDONIA DESIGNER: IVANOV ENGINEERING, BITOLA, MACEDONIA DATE: OCTOBER 2012