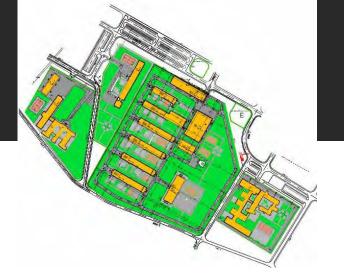

## penitentiary facilities

investor:

MINISTRY OF JUSTICE

project:

reconstruction of penitentiary facilities in Macedonia

## **IDRIZOVO PRISON**

skopje, macedonia

#### design for:

- newly foreseen buildings
- prison perimeter
- new female prison
- •reconstruction of old buildings
- •coordination of design with consultant experts

## penitentiary facilities

investor: MINISTRY OF JUSTICE, consultants: Frick Krüger Nusser Plan2

reconstruction of penitentiary facilities in Macedonia - IDRIZOVO PRISON

total area: 90,000m<sup>2</sup>