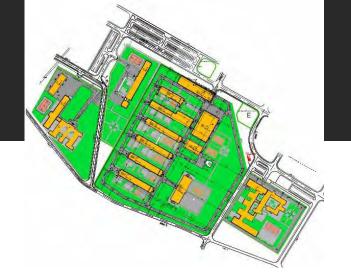

## penitentiary facilities

investor:

MINISTRY OF JUSTICE

project:

reconstruction of penitentiary facilities in Macedonia

## **IDRIZOVO PRISON**

skopje, macedonia

#### design for:

- newly foreseen buildings
- prison perimeter
- new female prison
- •reconstruction of old buildings
- •coordination of design with consultant experts

## penitentiary facilities

investor: MINISTRY OF JUSTICE, consultants: Frick Krüger Nusser Plan2

reconstruction of penitentiary facilities in Macedonia - IDRIZOVO PRISON

total area: 90,000m<sup>2</sup>