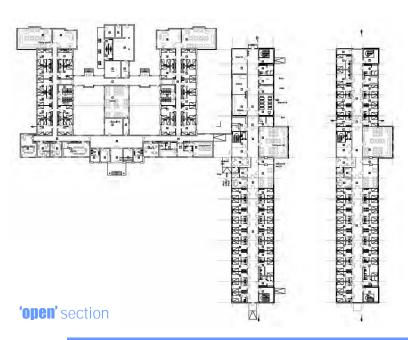

## penitentiary facilities

investor:

MINISTRY OF JUSTICE

project:

reconstruction of penitentiary facilities in Macedonia

## **IDRIZOVO PRISON**

skopje, macedonia

#### design for:

- newly foreseen buildings
- prison perimeter
- new female prison
- •reconstruction of old buildings
- •coordination of design with consultant experts

## penitentiary facilities

investor: MINISTRY OF JUSTICE, consultants: Frick Krüger Nusser Plan2

reconstruction of penitentiary facilities in Macedonia - IDRIZOVO PRISON

total area: 90,000m<sup>2</sup>