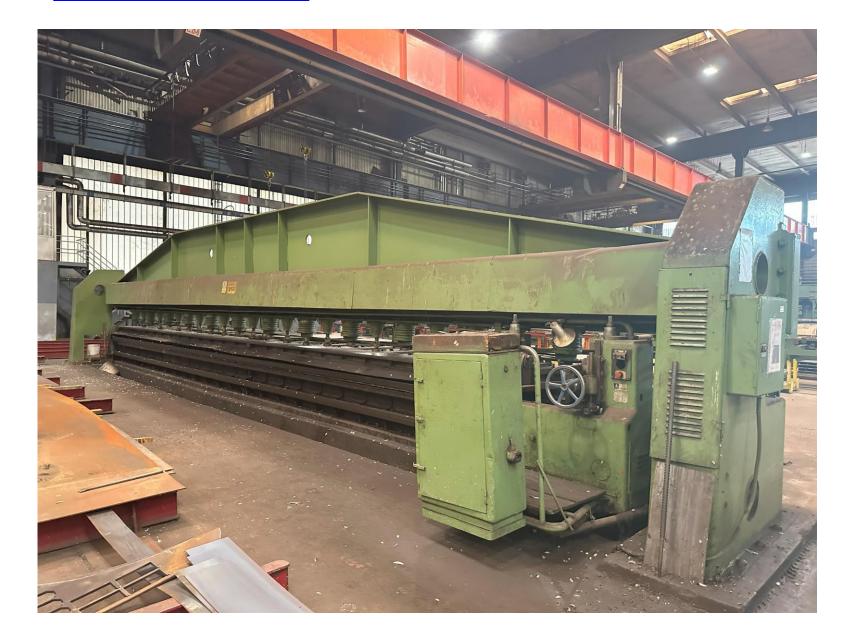

Type: Automatic gas cutting Manufacturer: Messer, Germany Number of machines: 2 Burners: number: 8; min. distance between them: 40 mm Max. plate dimensions: 26 x 4 m Average cutting speed: 0.34 m/min

**Type:** Bending machine **Manufacturer:** Le Mense, Belgium **Dimensions:** 4000 x 160 mm **Maximum thickness:** 32 mm