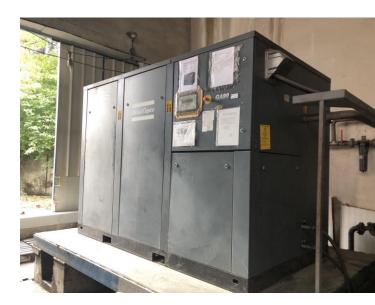

#### Types:

- 7 cranes 2 x 2.5 t
- 4 cranes 2x 5 t
- -1 crane 2 x 7.5 t
- 2 cranes 2x 10 t
- 2 cranes 2 x 15 t
- 2 cranes 2x 20.5 t

Type: Compressors (GA 90) Manufacturer: Atlas Copco, Italy Number: 2 Working pressure: 8.5 bar Input power: 95 kW Rotational shaft speed: 1487 r/min