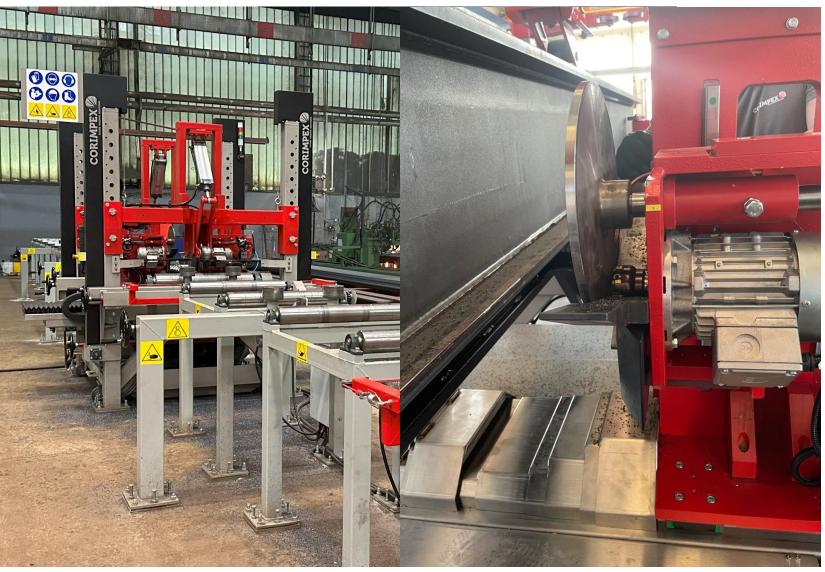

Type: Plate bevelling machine Manufacturer: HULIN TOS, Czechoslovakia Max. plate length: 14 m Max. plate thickness: 80 mm Max. speed: 12 m/min

Type: Edge rounding machine Manufacturer: CORIMPEX, Italy Flange width: 160-1250 mm Web thickness: 6 - 25 mm Working speed: 2.5 - 3 m/min

Source: CORIMPEX