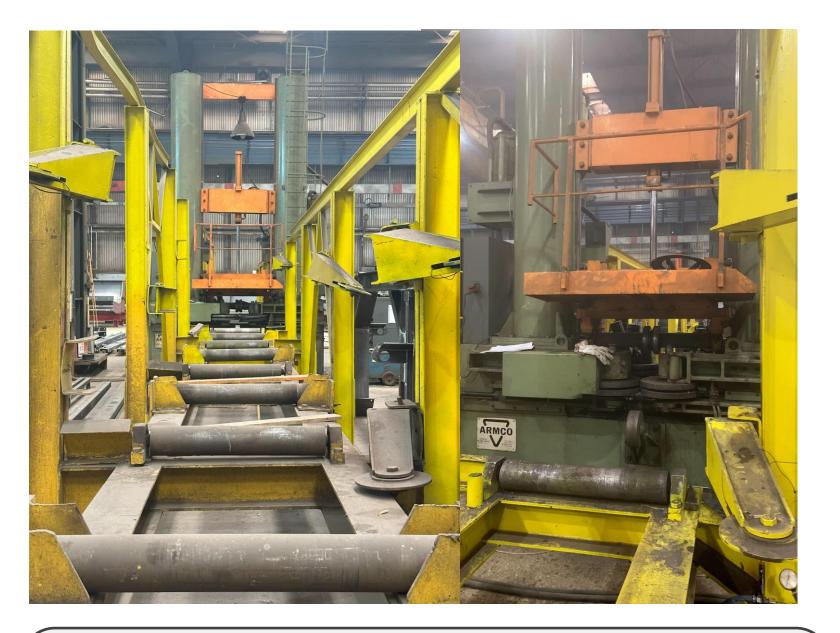

Type: Plate bevelling machine Manufacturer: HULIN TOS, Czechoslovakia Max. plate length: 14 m Max. plate thickness: 80 mm Max. speed: 12 m/min

Type: Edge rounding machine Manufacturer: CORIMPEX, Italy Flange width: 160-1250 mm Web thickness: 6 - 25 mm Working speed: 2.5 - 3 m/min

Source: CORIMPEX