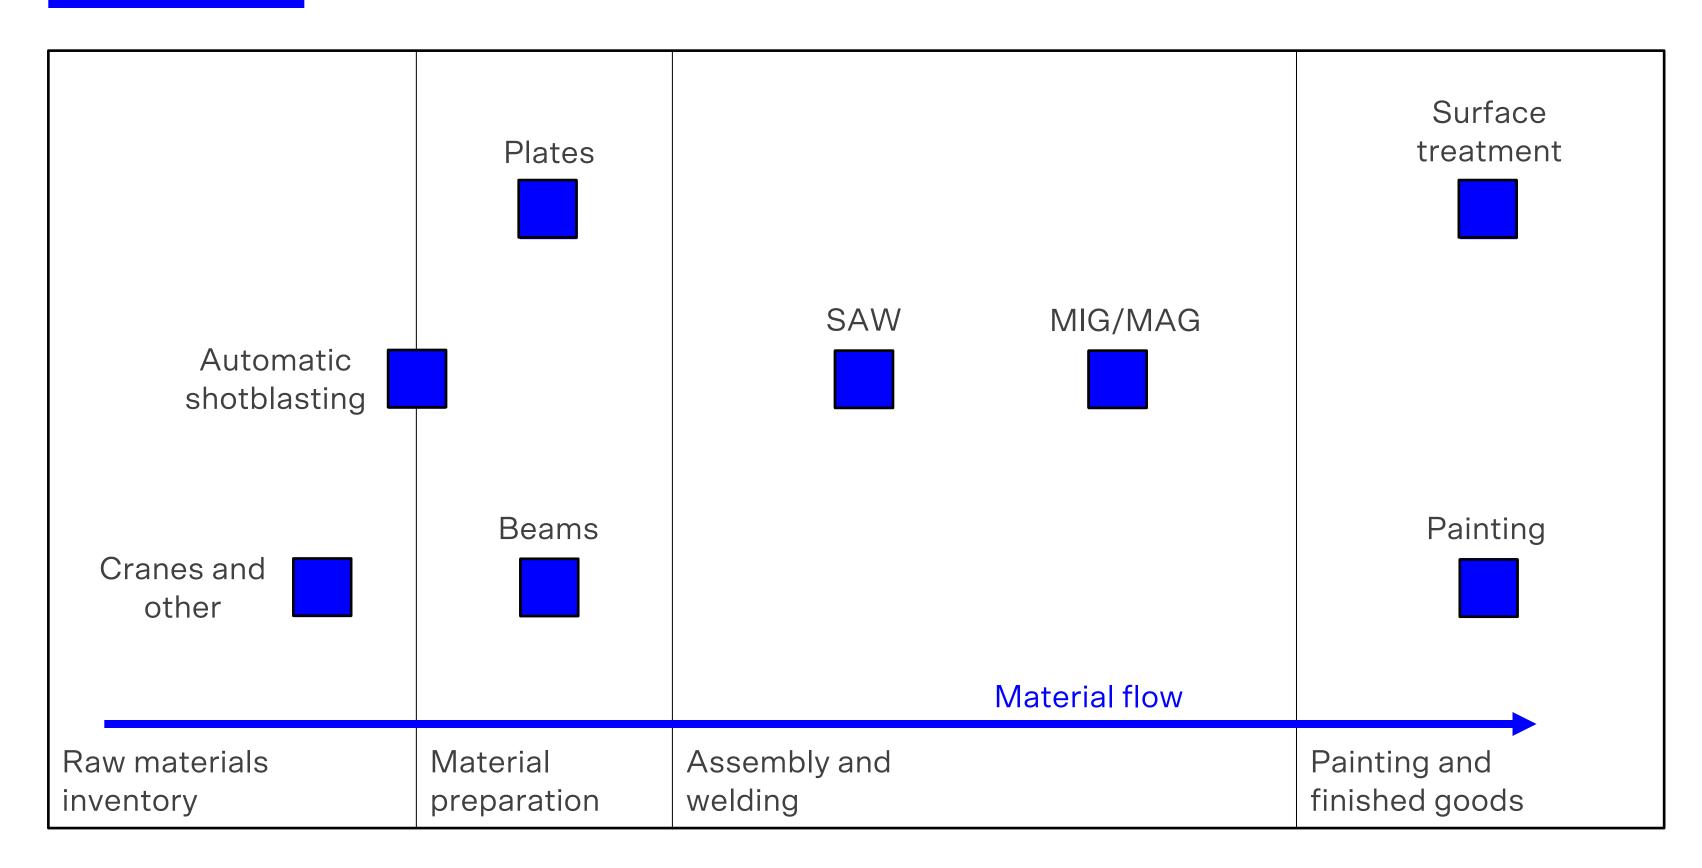

## **Automatic shotblasting**

A L B

Manufacturer: OMSG Villa Cortese, Italy Plate working space: 600/3000 mm Beam working space: 590/2200 mm Maximum speed: 2.4 m/min Sand blasting standard: SA 2.5 (Very thorough blast cleaning)

### **Material preparation - beams**

Type: CNC beam saw (AST 130 - 600) Manufacturer: Akyapak, Turkiye Sawing capacity max. (W x H): 1300 x 600 mm Sawing capacity min. (W x H): 65 x 45 mm Cutting speed: 20 - 100 m/min Type: CNC beam processing (3 ADM 1200) Manufacturer: Akyapak, Turkiye Max. beam dimensions (H x W): 500 x 1200 mm Drilling diameter: 10 – 40 mm Weight per linear meter: 750 kg/m

**Type:** Automatic SAW welding machine (HBW 2000x1000) Manufacturer: Akyapak, Turkiye Beam types: H, I, T, L with 4 torches Beam width: 150 - 1000 mm Beam height: 200 - 3500 mm Flange/ web thicknesses: 8-60 mm / 6 – 40 mm

# Welding - MIG/MAG

**Type:** MAG welding equipment (KEMPO WELD 5500W) Manufacturer: KEMPPI **Number:** 52 Wire feeder: KEMPO WELD Wire 550

**Type:** MAG welding equipment (Lorch MicroMig 500 and LORCH MicroMig Pulse 500) Manufacturer: KEMPPI Number: 6 Wire feeder: LORCH MF-08

#### Surface treatment

Type: Manual sandblasting equipment (293.K) Manufacturer: Tovarna industriske opreme, Slovenia Number: 2 Work pressure: 10.4 Pa Capacity: 0.015 m<sup>3</sup>

**Type:** Shotblasting hall **Manufacturer:** SAPI, Germany **Dimensions (L x W x H):** 18 x 6 x 5 m

# Painting

**Type:** Shotblasting hall **Manufacturer:** SAPI, Germany **Dimensions (L x W x H):** 16 x 6 x 5 m Type: Manual painting equipment (XL 70-180) Manufacturer: GRACO, USA Max. fluid WPR: 500 bar Max. air WPR: 7 bar