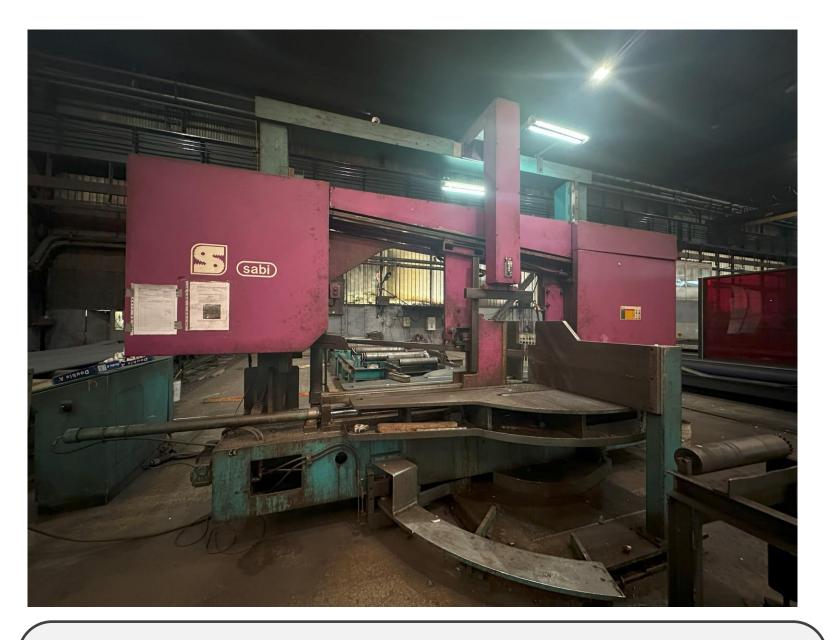

Type: Beam saw Manufacturer: SABI, Spain Max. dimensions: 1350 x 600 mm Max. plate thickness: 35 mm Angle cutting: -60 to +45 degrees

Type: Arc welding machines Manufacturer: ARMCO, Italy Number of lines: 12 Beam dimensions: 700/200/3000 mm Welding sources: Lincoln Electric DC-1500 A