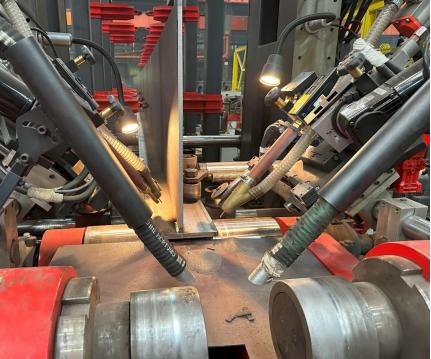

**Type:** Automatic SAW welding machine (HBW 2000x1000) Manufacturer: Akyapak, Turkiye Beam types: H, I, T, L with 4 torches Beam width: 150 - 1000 mm Beam height: 200 - 3500 mm Flange/ web thicknesses: 8-60 mm / 6 – 40 mm