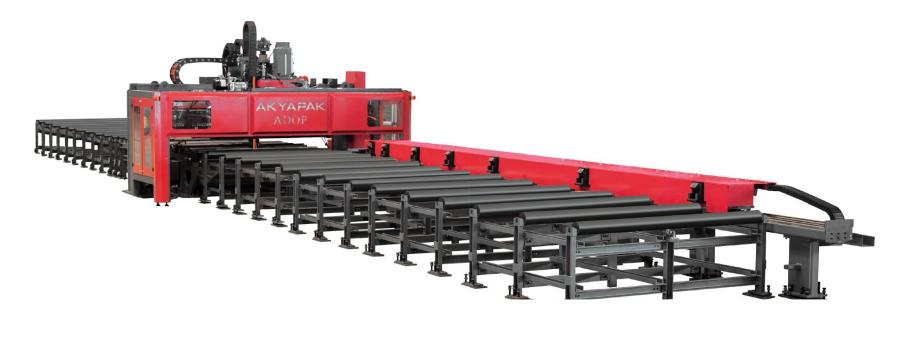

Manufacturer: Gostol, Slovenia Plate working space: 1500 mm Beam working space: 800/1600 mm Maximum speed: 0.3-2.4 m/min

Source: Akyapak

Type: CNC plate cutting and drilling machine Manufacturer: Akyapak, Turkiye Number of tools: 6 Limits: <u>drilling</u>: 10 - 40 mm (inner cooling); <u>tapping</u>: M12 - M24 Max. thickness: <u>plasma</u>: max. 30mm; <u>oxy</u>: max. 100mm Maximum weight: 7.5 t **Type:** CNC plate cutting and drilling machine **Manufacturer:** HPM, Italy **Cutting dimensions:** 14 x 3 m **Maximum plasma cutting thickness:** 80 mm **Maximum oxy fuel cutting thickness:** 120 mm **Mechanical/electronic precision:** 0.05 mm