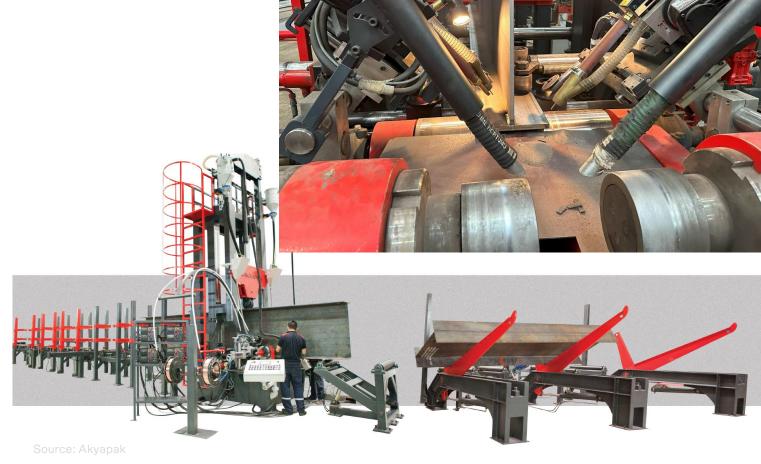

### **Material preparation - beams**

Type: CNC beam saw (AST 130 - 600) Manufacturer: Akyapak, Turkiye Sawing capacity max. (W x H): 1300 x 600 mm Sawing capacity min. (W x H): 65 x 45 mm Cutting speed: 20 - 100 m/min Type: CNC beam processing (3 ADM 1200) Manufacturer: Akyapak, Turkiye Max. beam dimensions (H x W): 500 x 1200 mm Drilling diameter: 10 – 40 mm Weight per linear meter: 750 kg/m

**Type:** Automatic SAW welding machine (HBW 2000x1000) Manufacturer: Akyapak, Turkiye Beam types: H, I, T, L with 4 torches Beam width: 150 - 1000 mm Beam height: 200 - 3500 mm Flange/ web thicknesses: 8-60 mm / 6 – 40 mm