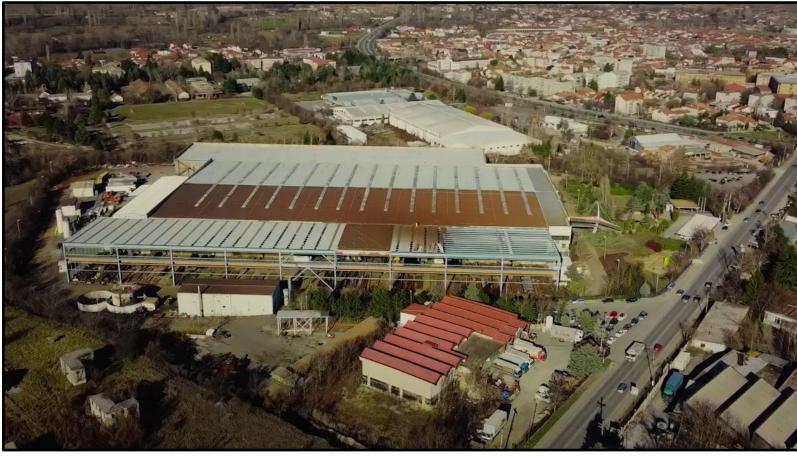

#### Welcome to Iskra Kumanovo

Covered area: **33,000 m<sup>2</sup>** 

Overhead cranes: **32** 

Lifting capacity: **5** to **40** t

Theoretical capacity: 1000 t/month