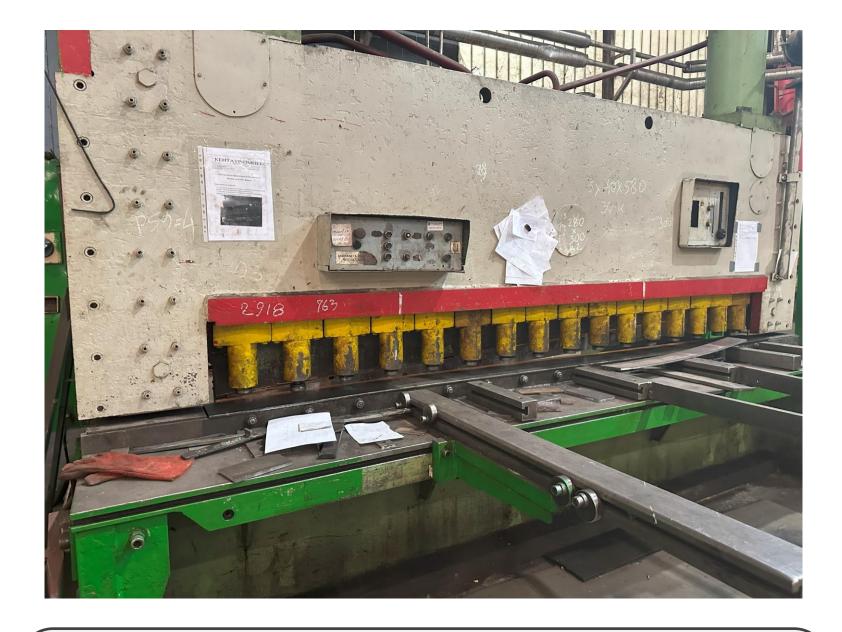

Type: Beam saw Manufacturer: SABI, Spain Max. dimensions: 1350 x 600 mm Max. plate thickness: 35 mm Angle cutting: -60 to +45 degrees

Type: Arc welding machines Manufacturer: ARMCO, Italy Number of lines: 12 Beam dimensions: 700/200/3000 mm Welding sources: Lincoln Electric DC-1500 A