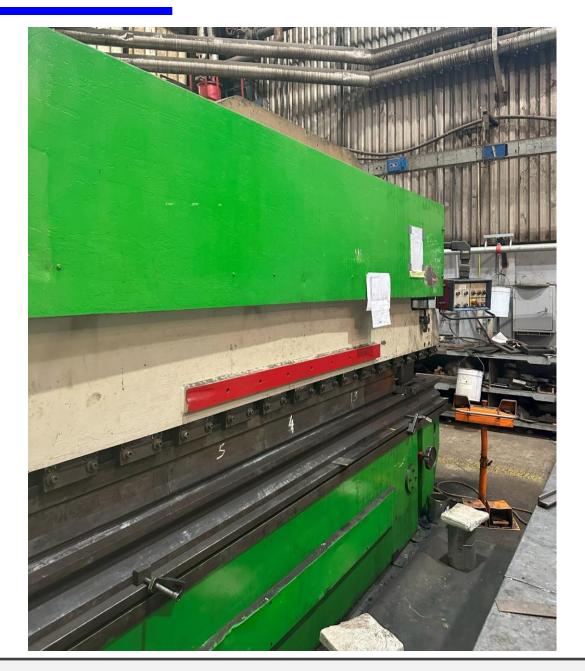

Type: Press brake (QHD-20040/60) Manufacturer: ADIRA, Portugal Maximum capacity: 2000kN Max. working length: 6.1 m Stroke: max- 200 mm; min- 15 mm Max. working speed: 7.9 mm/s

**Type:** Press brake (APHS HYBRID 61600) Manufacturer: Baykal, Turkey Bending force: 600 t Max. bending length: 6.1 m Stroke: 625 mm **CNC** controller