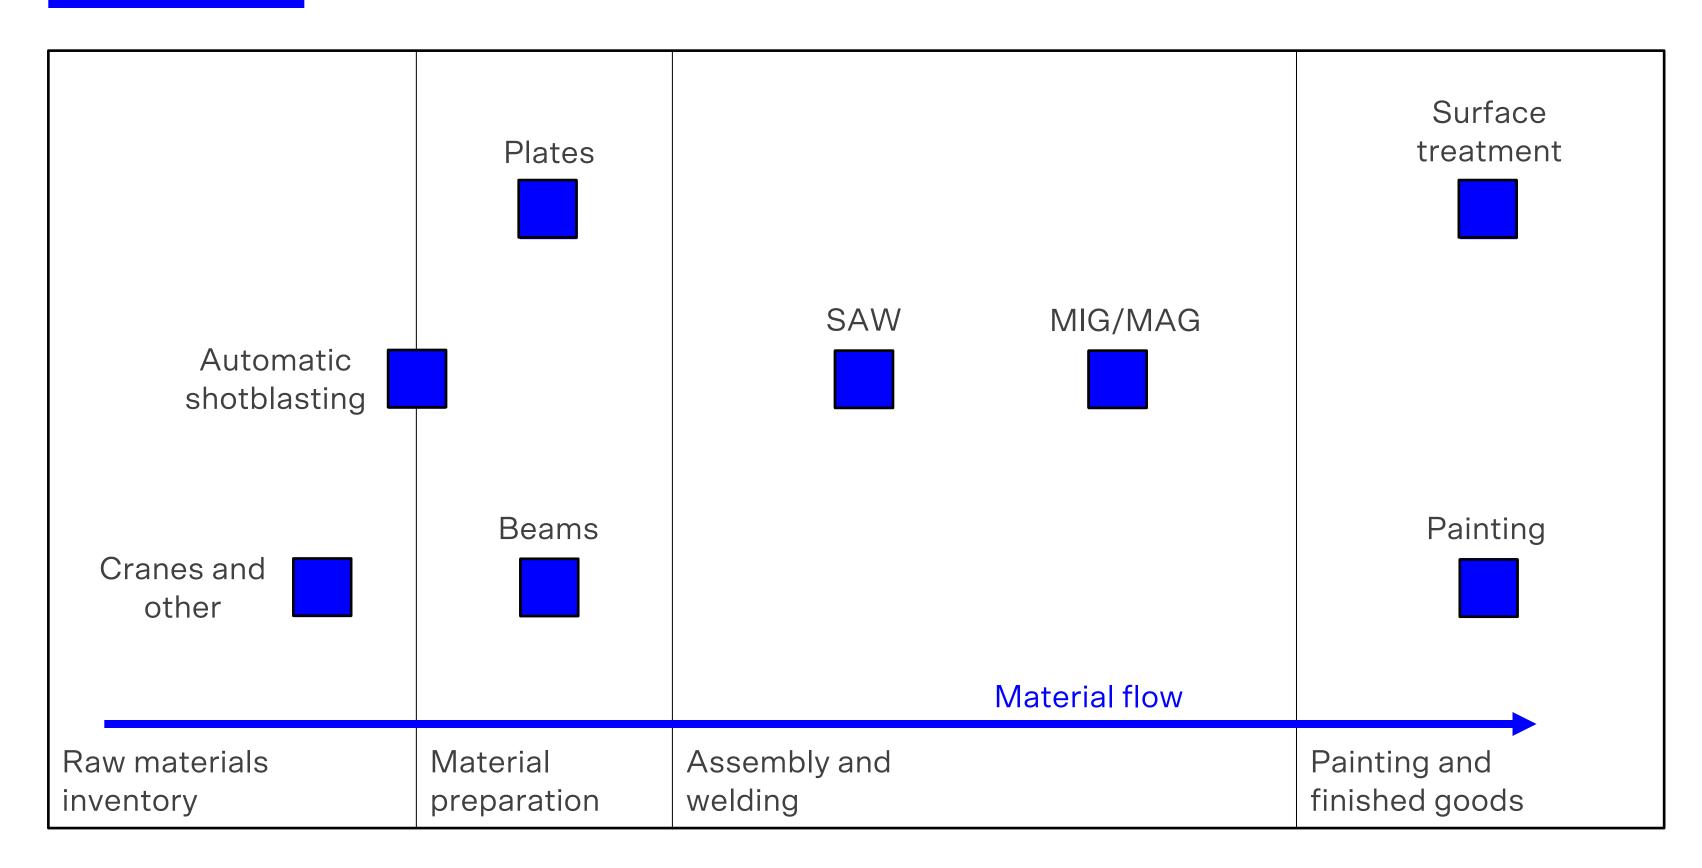

## **Automatic shotblasting**

A L B

Manufacturer: OMSG Villa Cortese, Italy Plate working space: 600/3000 mm Beam working space: 590/2200 mm Maximum speed: 2.4 m/min Sand blasting standard: SA 2.5 (Very thorough blast cleaning)

### **Material preparation - beams**

Type: CNC beam saw (AST 130 - 600) Manufacturer: Akyapak, Turkiye Sawing capacity max. (W x H): 1300 x 600 mm Sawing capacity min. (W x H): 65 x 45 mm Cutting speed: 20 - 100 m/min Type: CNC beam processing (3 ADM 1200) Manufacturer: Akyapak, Turkiye Max. beam dimensions (H x W): 500 x 1200 mm Drilling diameter: 10 – 40 mm Weight per linear meter: 750 kg/m

**Type:** Automatic SAW welding machine (HBW 2000x1000) Manufacturer: Akyapak, Turkiye Beam types: H, I, T, L with 4 torches Beam width: 150 - 1000 mm Beam height: 200 - 3500 mm Flange/ web thicknesses: 8-60 mm / 6 – 40 mm

# Welding - MIG/MAG

**Type:** MAG welding equipment (KEMPO WELD 5500W) Manufacturer: KEMPPI **Number:** 52 Wire feeder: KEMPO WELD Wire 550

**Type:** MAG welding equipment (Lorch MicroMig 500 and LORCH MicroMig Pulse 500) Manufacturer: KEMPPI Number: 6 Wire feeder: LORCH MF-08

#### Surface treatment

Type: Manual sandblasting equipment (293.K) Manufacturer: Tovarna industriske opreme, Slovenia Number: 2 Work pressure: 10.4 Pa Capacity: 0.015 m<sup>3</sup>

**Type:** Shotblasting hall **Manufacturer:** SAPI, Germany **Dimensions (L x W x H):** 18 x 6 x 5 m

# Painting

**Type:** Shotblasting hall **Manufacturer:** SAPI, Germany **Dimensions (L x W x H):** 16 x 6 x 5 m Type: Manual painting equipment (XL 70-180) Manufacturer: GRACO, USA Max. fluid WPR: 500 bar Max. air WPR: 7 bar

#### **Cranes and other**

**Manufacturer:** Ivo Lola Ribar Zeleznik Beograd, Serbia **Lifting capacity:** 5 to 40 t