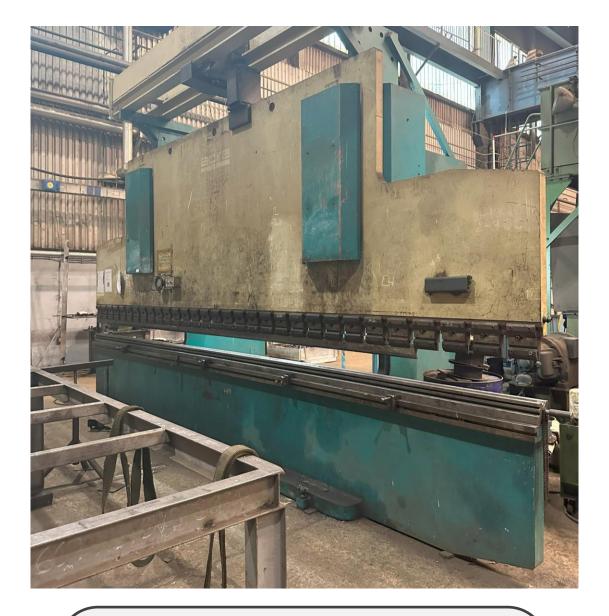

Type: Press brake (QHD-20040/60) Manufacturer: ADIRA, Portugal Maximum capacity: 2000kN Max. working length: 6.1 m Stroke: max- 200 mm; min- 15 mm Max. working speed: 7.9 mm/s

**Type:** Press brake (APHS HYBRID 61600) Manufacturer: Baykal, Turkey Bending force: 600 t Max. bending length: 6.1 m Stroke: 625 mm **CNC** controller

Type: Press brake (PI 175) Manufacturer: SIMEROM, Romania Max. plate length: 4050 mm Max. plate thickness: 8 mm

Type: Press brake (MG 31/16-20) Manufacturer: JELSINGRAD Max. plate width: 3100 mm Max. plate thickness: 12 mm