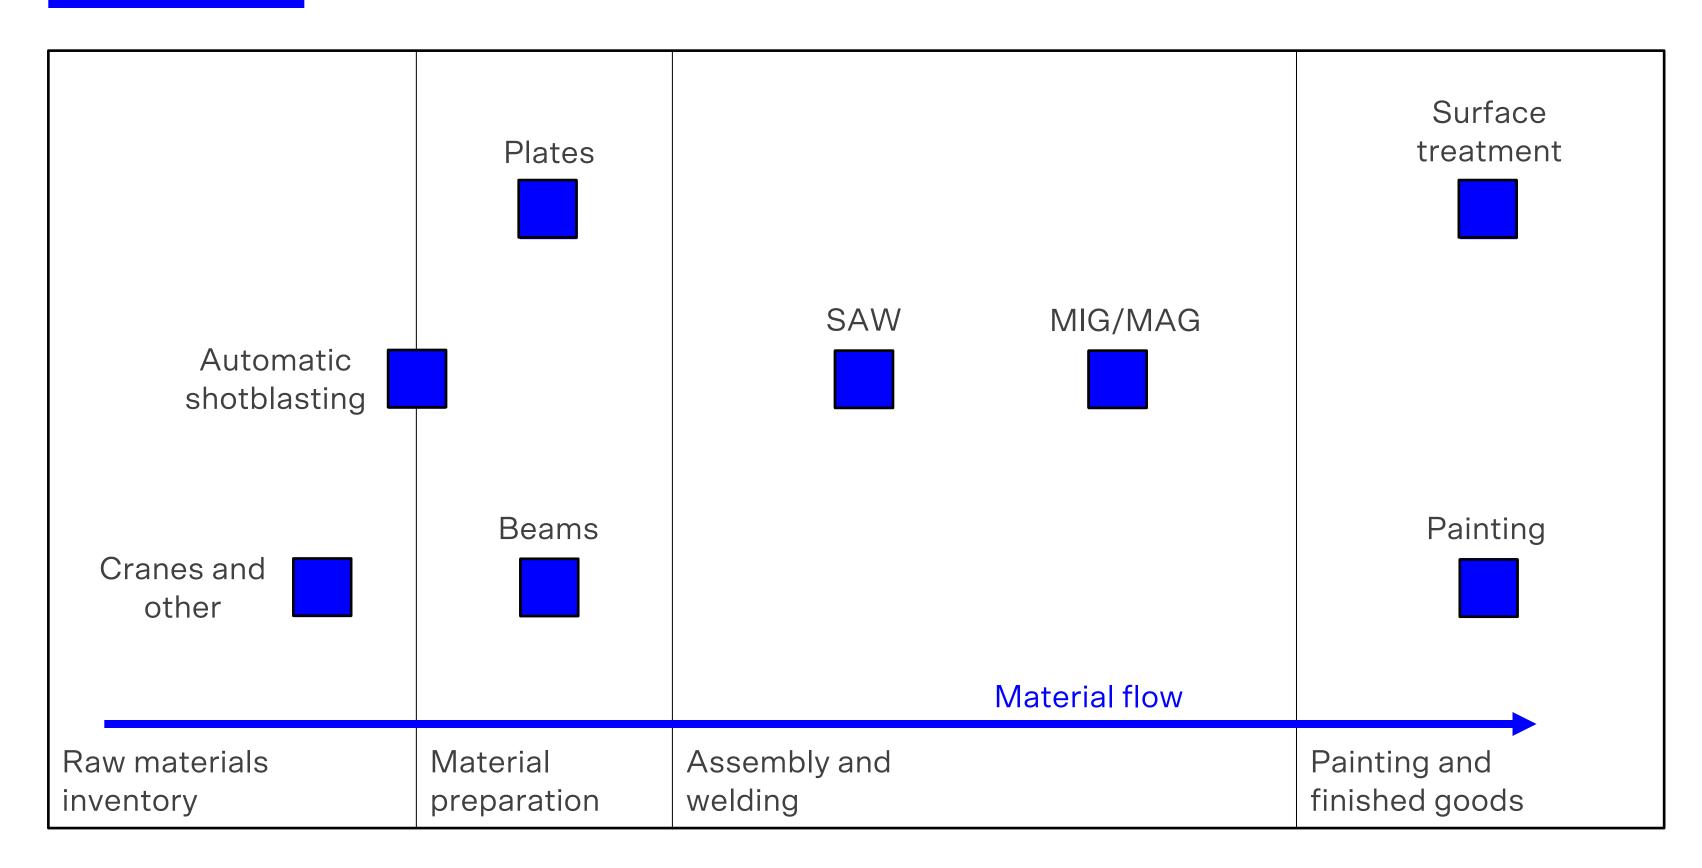

#### Welcome to Iskra Kumanovo

Covered area: **33,000 m<sup>2</sup>** 

Overhead cranes: **32** 

Lifting capacity: **5** to **40** t

Theoretical capacity: 1000 t/month