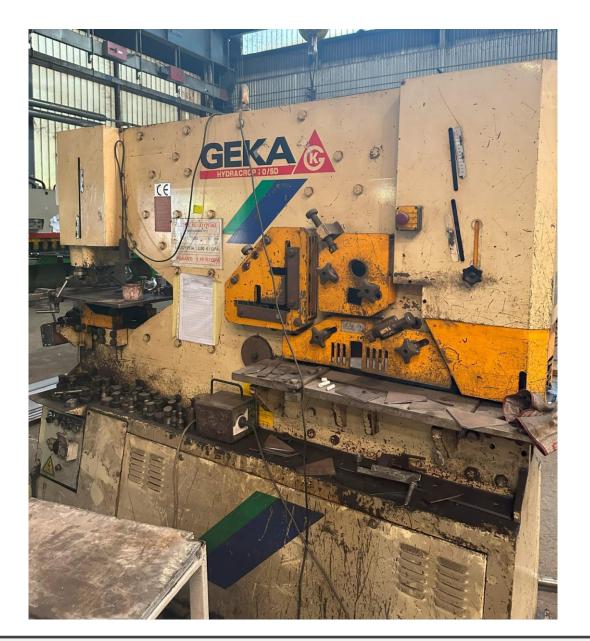

**Type:** Drilling and cutting (HYD 110) **Manufacturer:** GEKA, Spain **Max. diameter:** 40 mm **Max. plate thickness:** 35 mm **Max. hole diameter:** M 16

Type: CNC Punching (PAXY 1500, PUMA 110) Manufacturer: GEKA, Spain Workspace: 750 x 1515 mm Max. thickness: 28 mm (diameter 28 mm)