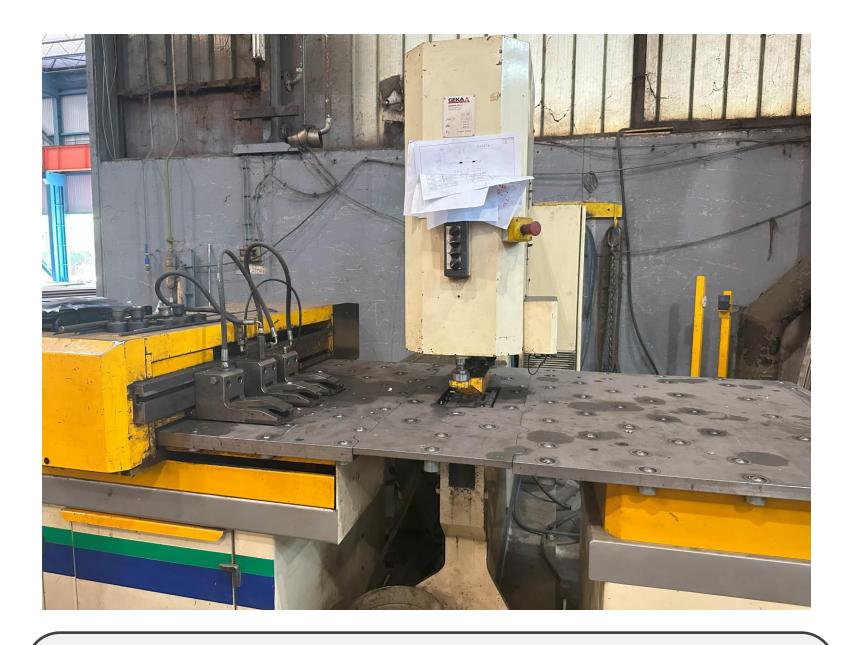

**Type:** Drilling and cutting (HYD 110) **Manufacturer:** GEKA, Spain **Max. diameter:** 40 mm **Max. plate thickness:** 35 mm **Max. hole diameter:** M 16

Type: CNC Punching (PAXY 1500, PUMA 110) Manufacturer: GEKA, Spain Workspace: 750 x 1515 mm Max. thickness: 28 mm (diameter 28 mm)