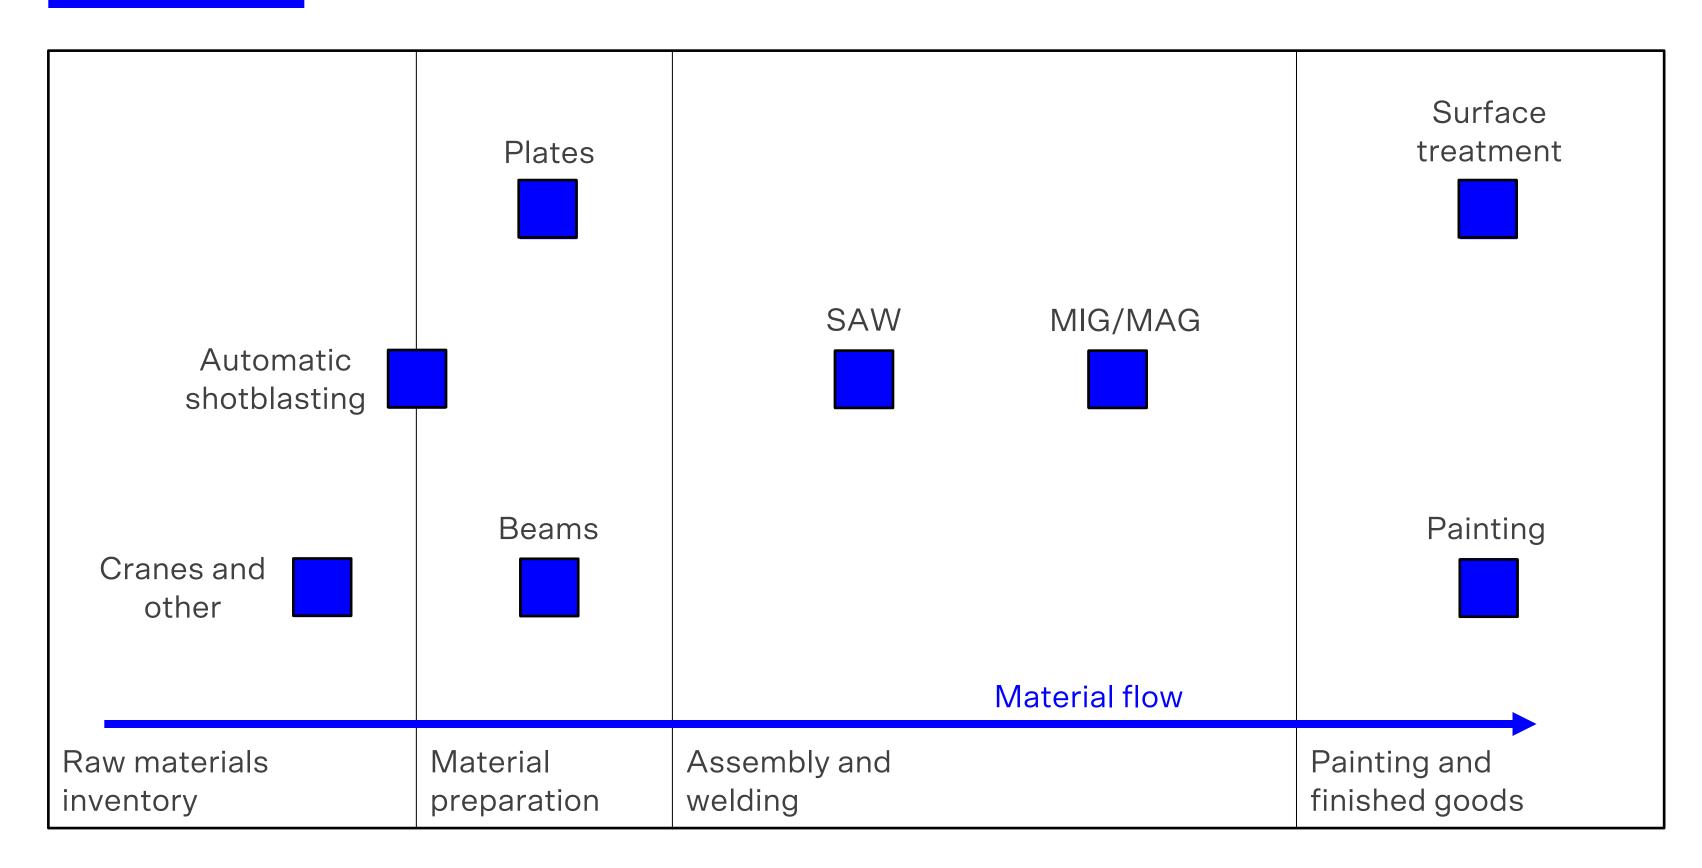

#### Welcome to Iskra Kumanovo

Covered area: **33,000 m<sup>2</sup>** 

Overhead cranes: **32** 

Lifting capacity: **5** to **40** t

Theoretical capacity: 1000 t/month

## **Automatic shotblasting**

A L B

Manufacturer: OMSG Villa Cortese, Italy Plate working space: 600/3000 mm Beam working space: 590/2200 mm Maximum speed: 2.4 m/min Sand blasting standard: SA 2.5 (Very thorough blast cleaning)

### **Material preparation - beams**

Type: CNC beam saw (AST 130 - 600) Manufacturer: Akyapak, Turkiye Sawing capacity max. (W x H): 1300 x 600 mm Sawing capacity min. (W x H): 65 x 45 mm Cutting speed: 20 - 100 m/min Type: CNC beam processing (3 ADM 1200) Manufacturer: Akyapak, Turkiye Max. beam dimensions (H x W): 500 x 1200 mm Drilling diameter: 10 – 40 mm Weight per linear meter: 750 kg/m

# Welding - MIG/MAG

**Type:** MAG welding equipment (KEMPO WELD 5500W) Manufacturer: KEMPPI **Number:** 52 Wire feeder: KEMPO WELD Wire 550

**Type:** MAG welding equipment (Lorch MicroMig 500 and LORCH MicroMig Pulse 500) Manufacturer: KEMPPI Number: 6 Wire feeder: LORCH MF-08

#### Surface treatment

Type: Manual sandblasting equipment (293.K) Manufacturer: Tovarna industriske opreme, Slovenia Number: 2 Work pressure: 10.4 Pa Capacity: 0.015 m<sup>3</sup>

**Type:** Shotblasting hall **Manufacturer:** SAPI, Germany **Dimensions (L x W x H):** 18 x 6 x 5 m

# Painting

**Type:** Shotblasting hall **Manufacturer:** SAPI, Germany **Dimensions (L x W x H):** 16 x 6 x 5 m Type: Manual painting equipment (XL 70-180) Manufacturer: GRACO, USA Max. fluid WPR: 500 bar Max. air WPR: 7 bar

#### **Cranes and other**

**Manufacturer:** Ivo Lola Ribar Zeleznik Beograd, Serbia **Lifting capacity:** 5 to 40 t