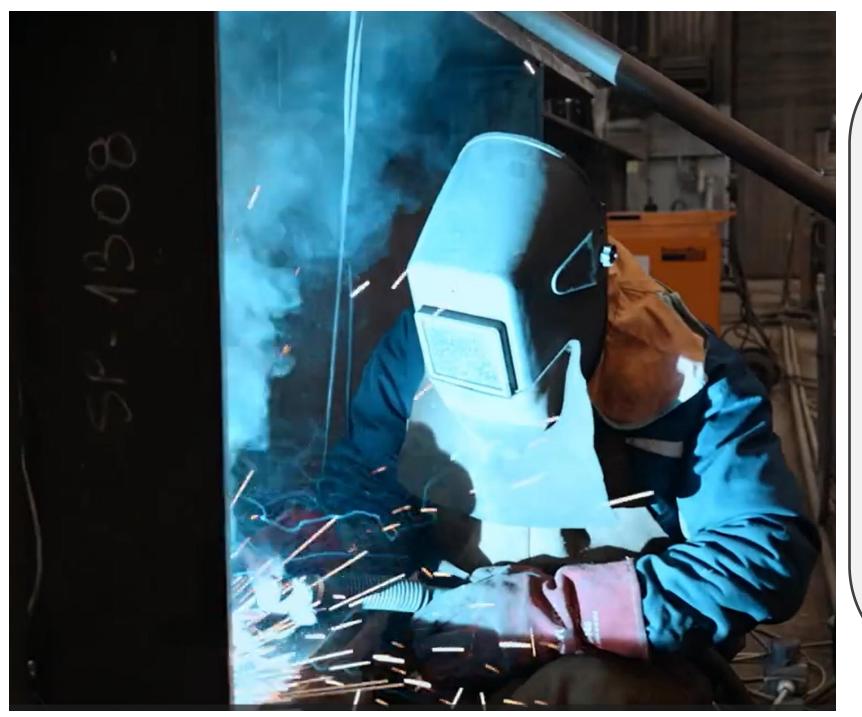

Type: Beam saw Manufacturer: SABI, Spain Max. dimensions: 1350 x 600 mm Max. plate thickness: 35 mm Angle cutting: -60 to +45 degrees

Type: Arc welding machines Manufacturer: ARMCO, Italy Number of lines: 12 Beam dimensions: 700/200/3000 mm Welding sources: Lincoln Electric DC-1500 A