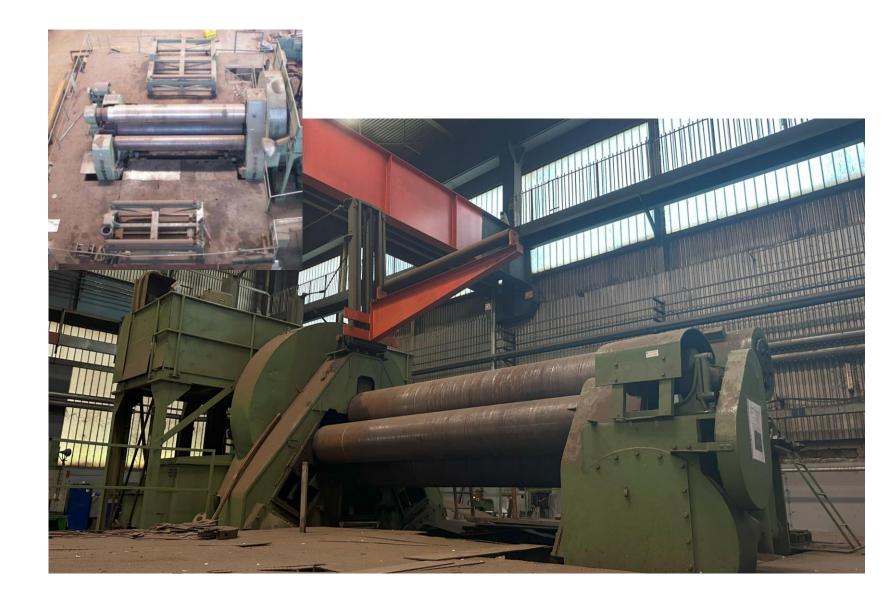

Type: Plate bevelling machine Manufacturer: HULIN TOS, Czechoslovakia Max. plate length: 14 m Max. plate thickness: 80 mm Max. speed: 12 m/min

Type: Edge rounding machine Manufacturer: CORIMPEX, Italy Flange width: 160-1250 mm Web thickness: 6 - 25 mm Working speed: 2.5 - 3 m/min