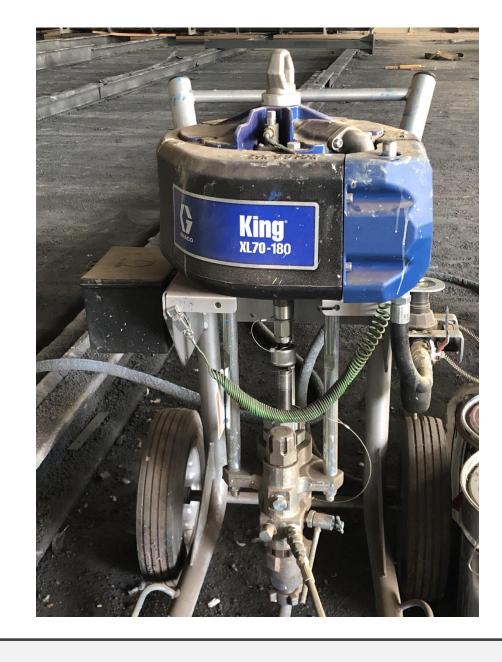

# Painting

**Type:** Shotblasting hall **Manufacturer:** SAPI, Germany **Dimensions (L x W x H):** 16 x 6 x 5 m Type: Manual painting equipment (XL 70-180) Manufacturer: GRACO, USA Max. fluid WPR: 500 bar Max. air WPR: 7 bar