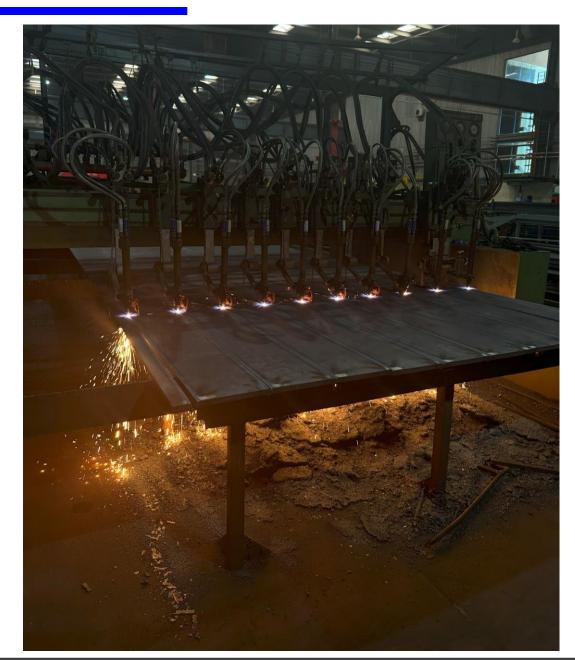

Type: Automatic gas cutting Manufacturer: Messer, Germany Number of machines: 2 Burners: number: 8; min. distance between them: 40 mm Max. plate dimensions: 26 x 4 m Average cutting speed: 0.34 m/min

**Type:** Bending machine **Manufacturer:** Le Mense, Belgium **Dimensions:** 4000 x 160 mm **Maximum thickness:** 32 mm