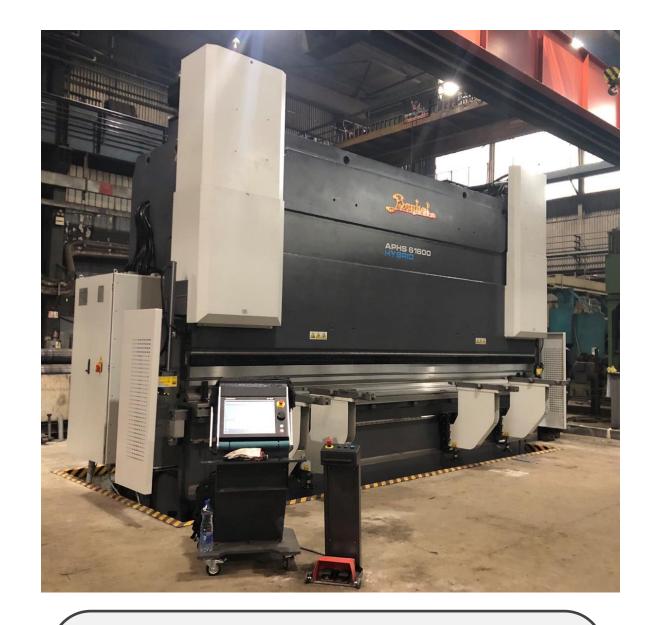

Type: Press brake (QHD-20040/60) Manufacturer: ADIRA, Portugal Maximum capacity: 2000kN Max. working length: 6.1 m Stroke: max- 200 mm; min- 15 mm Max. working speed: 7.9 mm/s

**Type:** Press brake (APHS HYBRID 61600) Manufacturer: Baykal, Turkey Bending force: 600 t Max. bending length: 6.1 m Stroke: 625 mm **CNC** controller