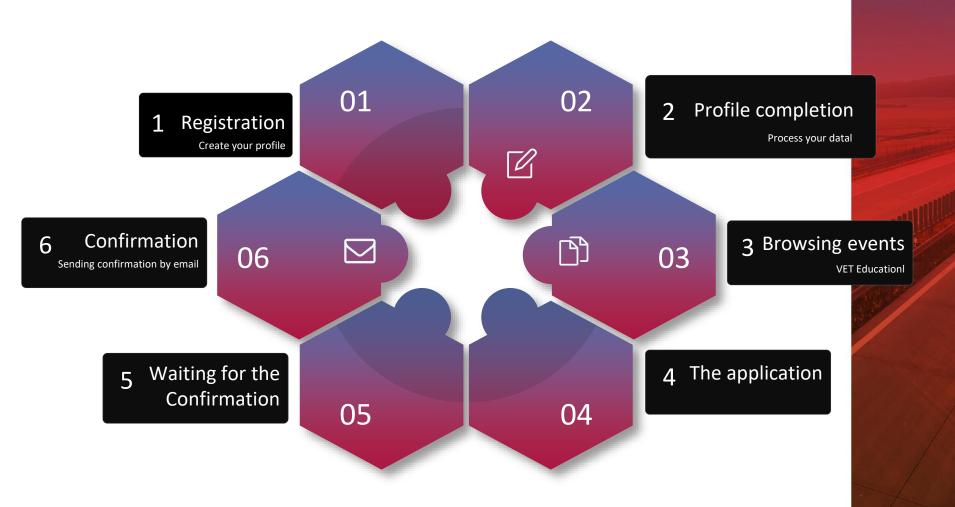

# The online platform

# Action steps for registration

#### Regjistrimi i Aplikantit