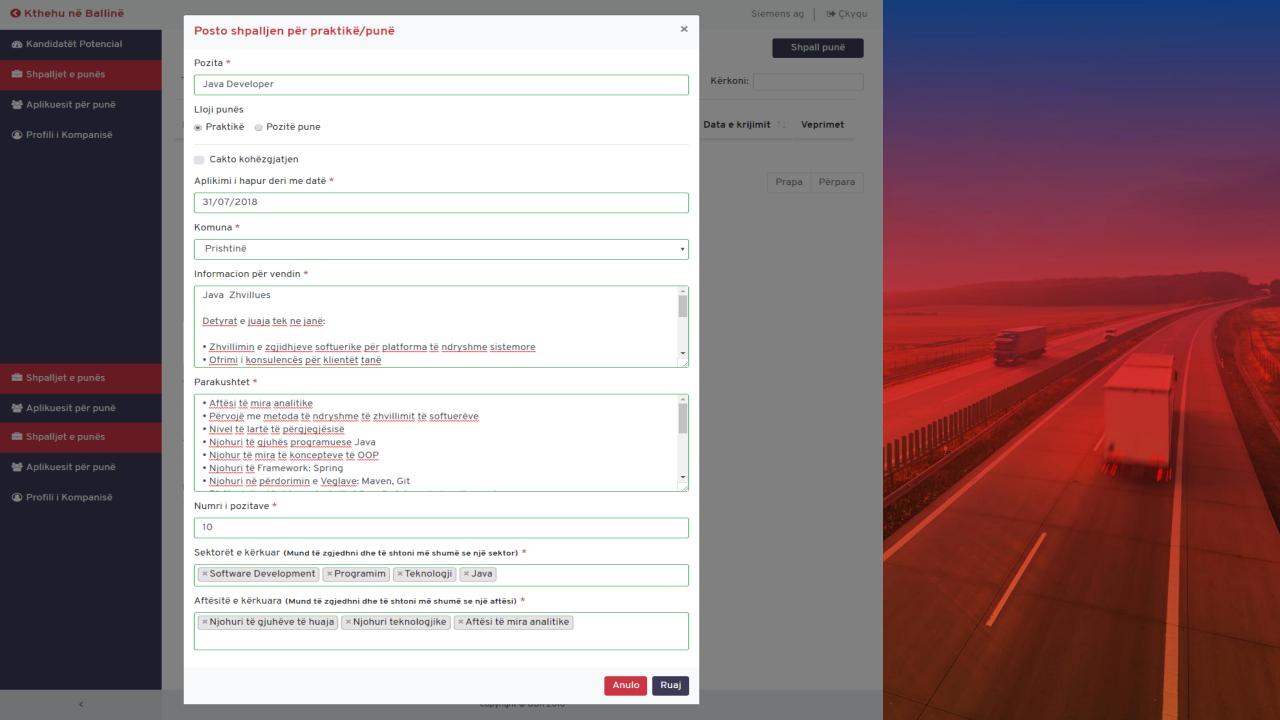

### Shpalljet e punës

3 Kthehu në Ballinë

- Shpalljet e punës
- Profili
- Aplikimet e mia

Apliko