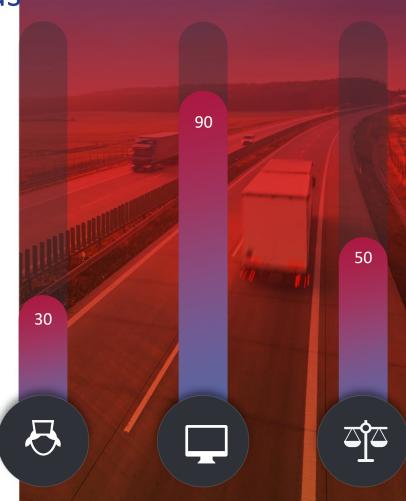

#### Sektorët

Financa Kontabilitet

Statistics analysis - Forecasting labor market trends

- ☐ Current trends in the labor market;
- ☐ The number of companies interested in each professional profile;
- ☐ To predict the future trends of the economy e.g. which job profiles will be most in demand in the future.
- ☐ Skills required by employers;
- ☐ Based on municipalities and schools, etc.