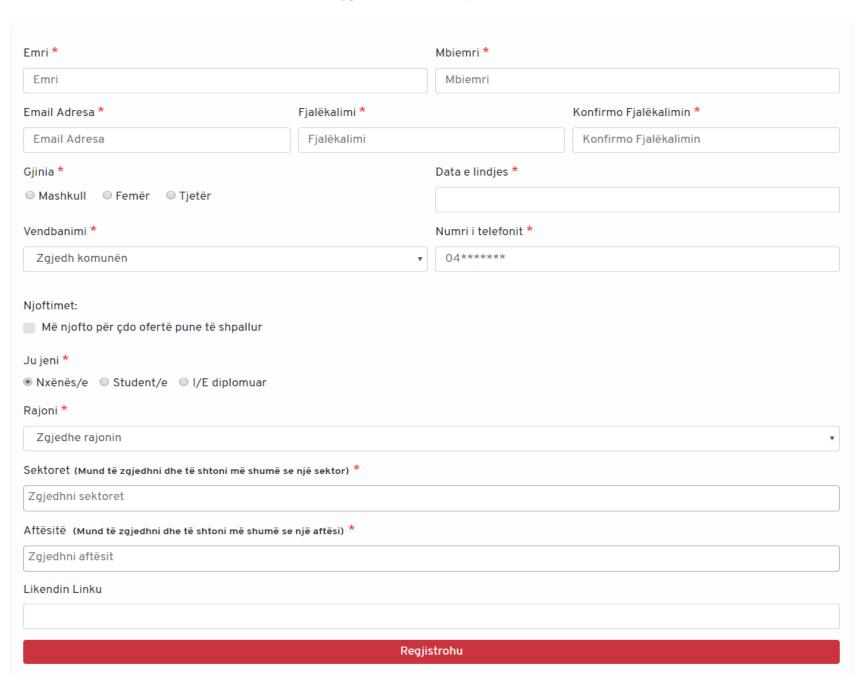

#### Shpalljet e punës

Profili

Maria Aplikimet e mia

### Shpalljet e punës

3 Kthehu në Ballinë

- Shpalljet e punës
- Profili
- Aplikimet e mia

Apliko