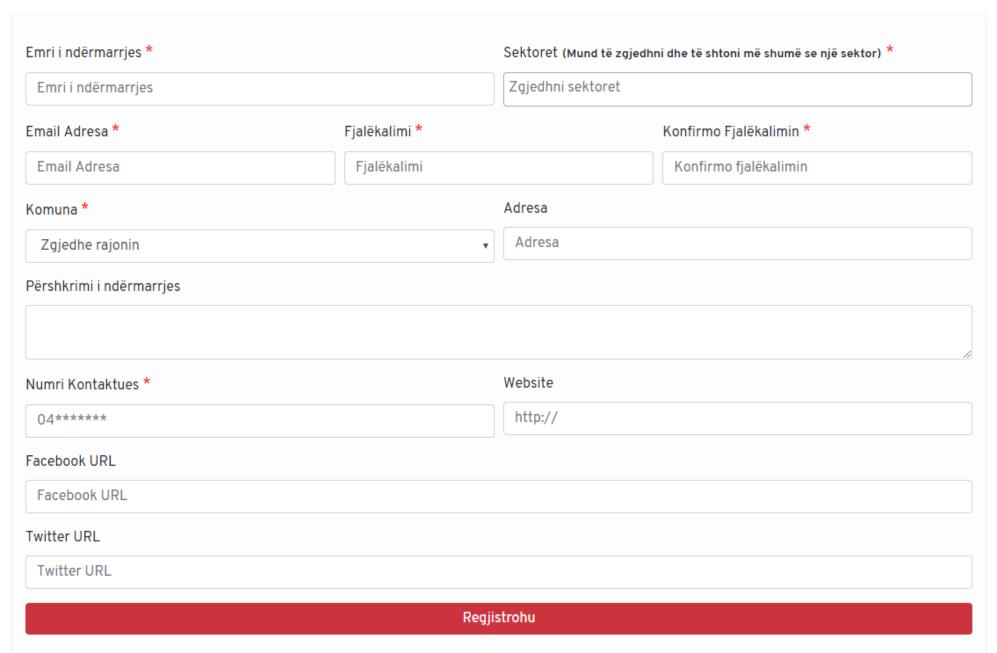

## Regjistrimi i Kompanisë

## Companies that can be registered

- ☐ Micro, small, medium and large enterprises coming from the private sector;
- ☐ That are registered in the Agency for Registration of Businesses in Kosovo (ARBK);
- ☐ Enterprises that prove that they are interested and serious in offering intership or even long-term employment of candidates;
- ☐ KCC member and non-member businesses;