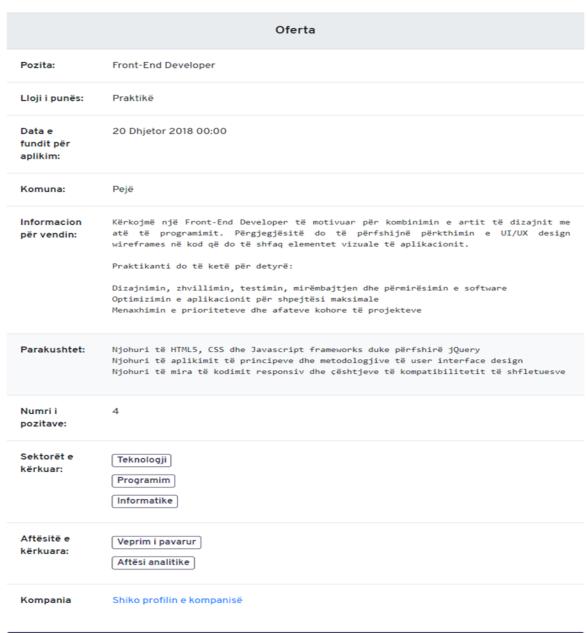

# Mirësevini në Platformën për praktikë profesionale

Mes dhjetëra mundësive, zgjedh të duhurën për zhvillimin tënd profesional.

Platforma e Odës Ekonomike të Kosovës për praktikë profesionale bën lidhjen mes të rinjëve entuziastë dhe ndërmarrjeve në Kosovë që të krijojnë marrëdhënie profesionale duke kombinuar aftësitë e kërkuara në tregun e punës me ato që të rinjët ofrojnë. Duke u fokusuar veçanërisht në arsimin dhe aftësimin profesional të të rinjëve, kjo platformë krijon një bashkëpunim në mes të ndërmarrjeve dhe nxënësve, si dhe institucioneve arsimore dhe prindërve.

### Shpalljet e punës

3 Kthehu në Ballinë

- Shpalljet e punës
- Profili
- Aplikimet e mia

Apliko