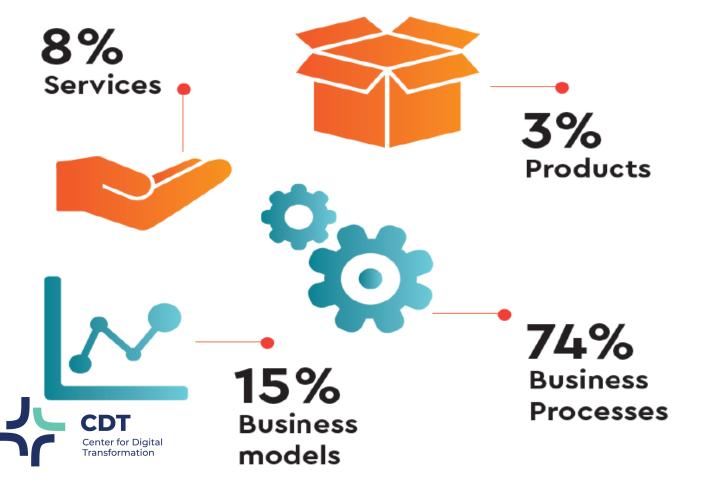

#### Strategy

By analyzing the selected area of business in the EA a concrete strategy is developed which is focused on either business models or processes, products or services.

03