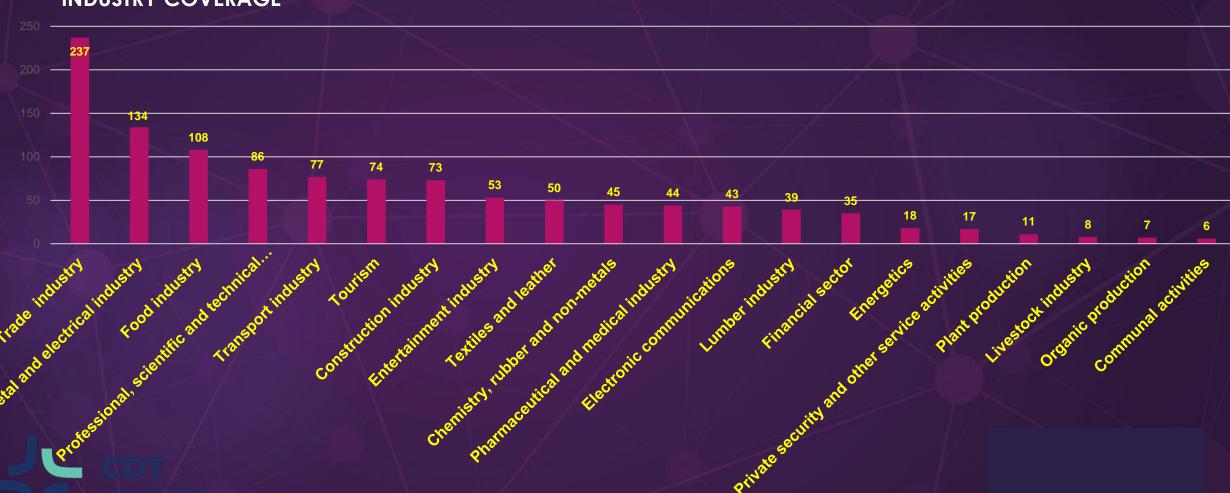

#### **INDUSTRY COVERAGE**

## CDT results

- ▶ 68 certified consultants for digital transformation (ISO 17024) and 5 for AI
- > 8 CDT certified trainers
- 5000+ companies applying for CDT programs
- ➤ 1000+ implementations of solutions from the field of Digital transformation
- > 50 implementations of Al solutions
- 23 different industries covered
- Equal coverage of company sizes 5-250
- 92 different cities currently participate in the CDT program
- 10 Conference on DT and artificial intelligence (over 3000 participants)
- 50 free trainings for the SME sector or DT and AI