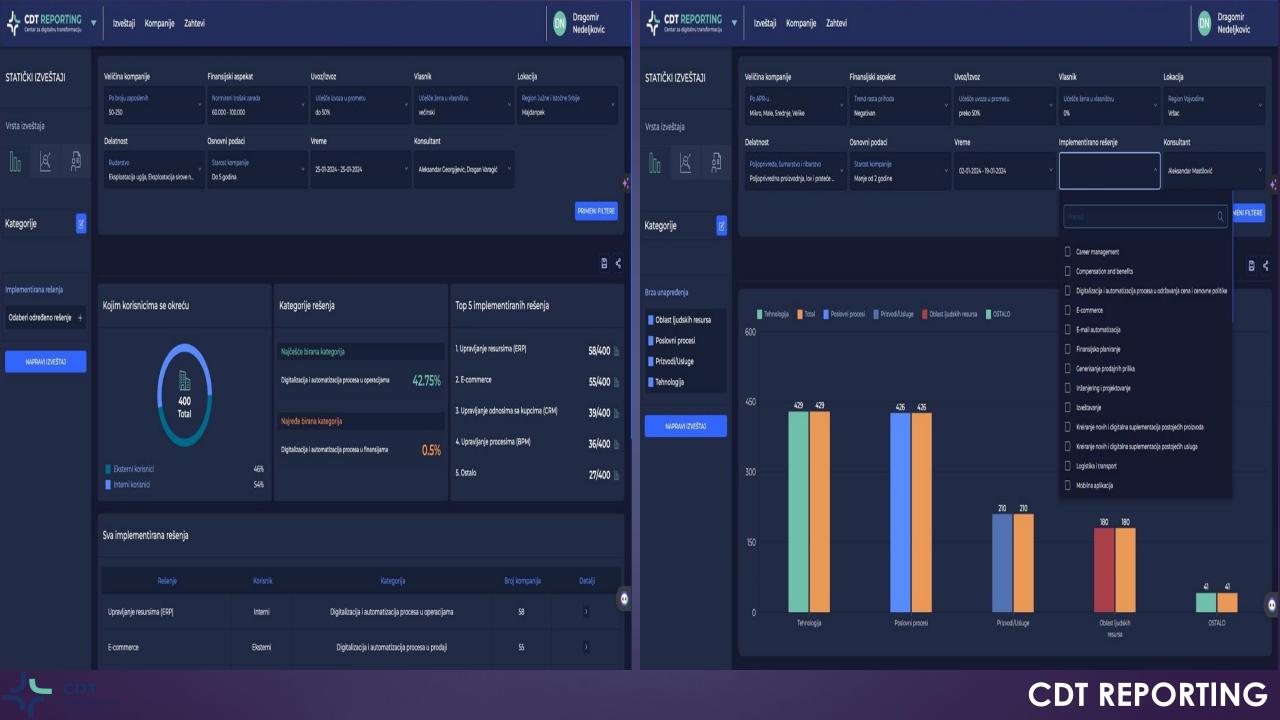

# CDT Platform

Our Solutions > Providing Know-how

By understanding data and maintaining the focus on key elements we are able to segment specific industries needs, and take action with more efficiency

#### Reports

Various Reports and Stats are possible in a few easy steps