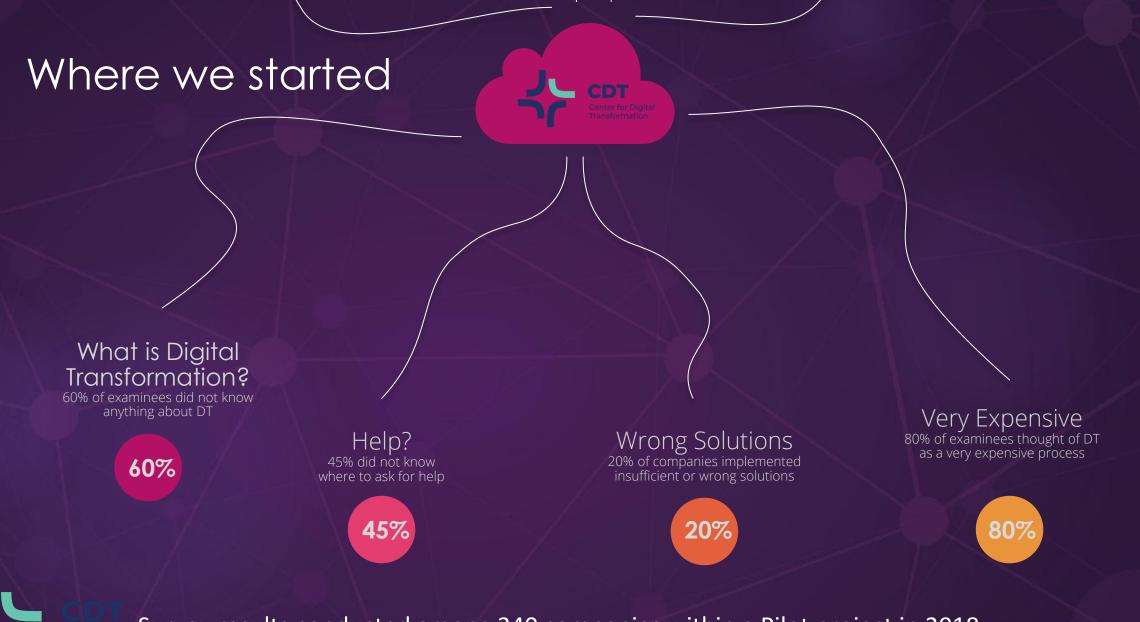

space

2023

**GPAI** Portal on Launch **National** BizChat **Platform CHatBot** 

2018 -

**Program** for SME's Digital **Transformation** 

for SME's

Launch of

Survey results conducted among 340 companies within a Pilot project in 2018.