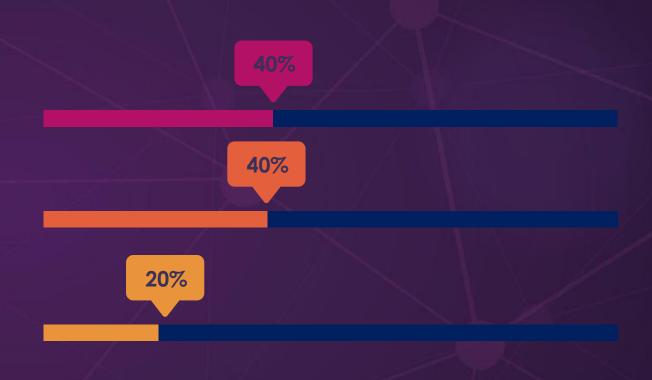

# Our Accomplishments

EQUAL COVERAGE OF SME SECTOR COMPANY SIZES

5-9 Employees

10-50 Employees

51-250 Employees