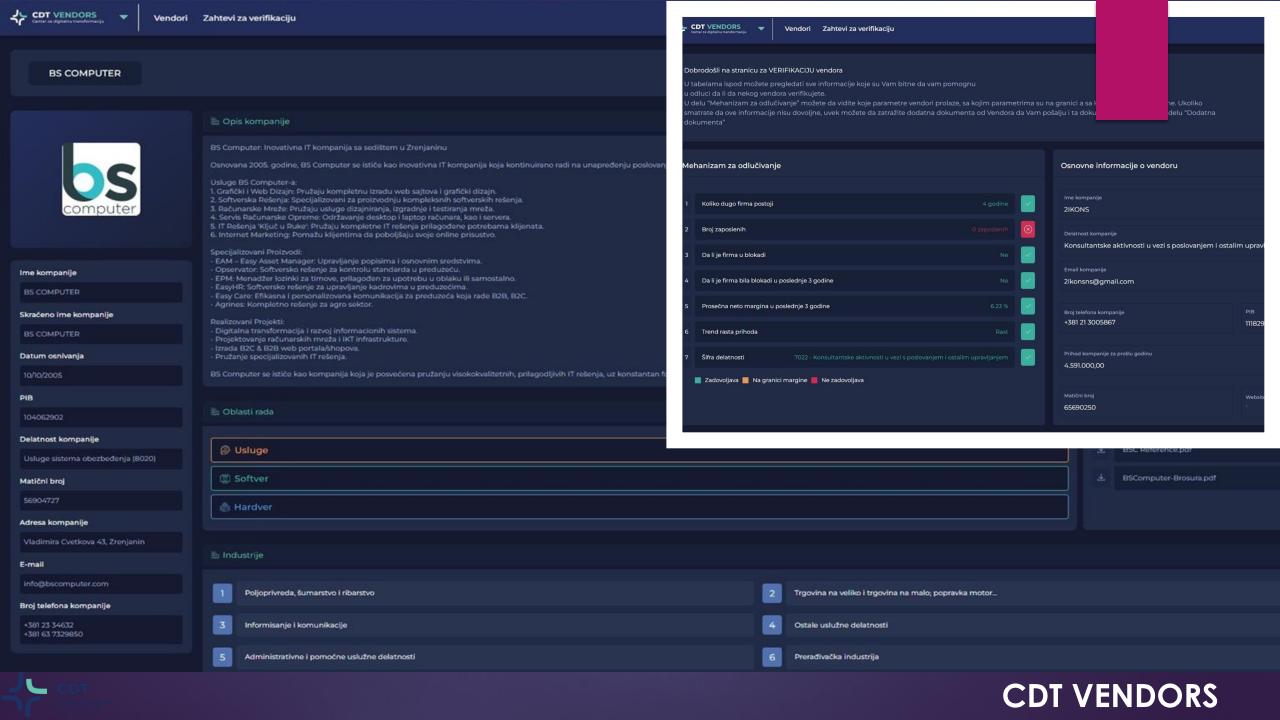

#### **CDT IT**

- CDT platform for monitoring the status of consulting
- CDT bussines intelligence platform
- CDT platform of the database of verified IT service providers
- CDT interactive questionnaires for SMEs on the level of readiness for DT and AI
- > CDT digital academy
- CDT knowledge base