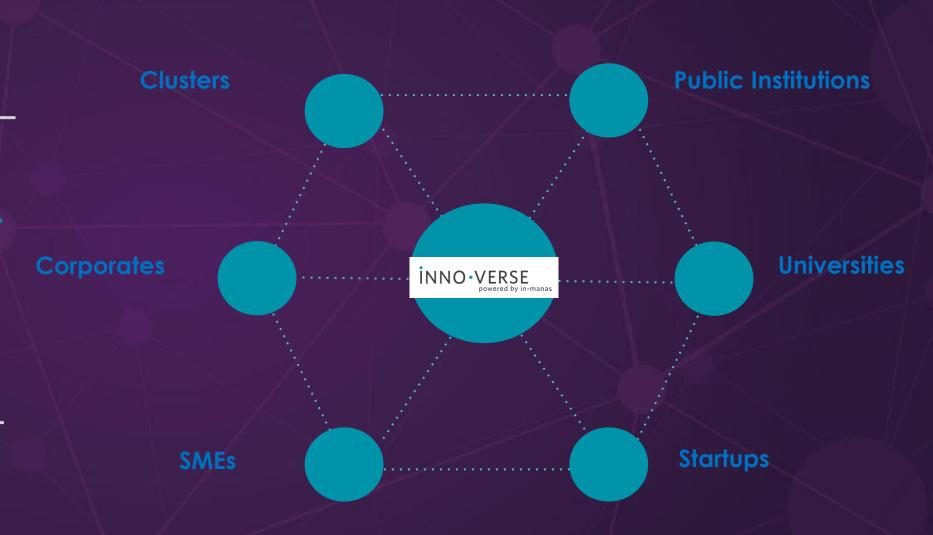

# Simplify Innovations with Al

Inno-Verse capablities

We need to drive the development of the Serbian innovative ecosystem

# Simplify Innovations with Al

Inno-Verse capablities

A pioneering platform that merges artificial intelligence with state-of-the-art tools to redefine the innovation landscape for businesses and organizations.

Company Al supported Hubs to build and manage innovation ecosystems!