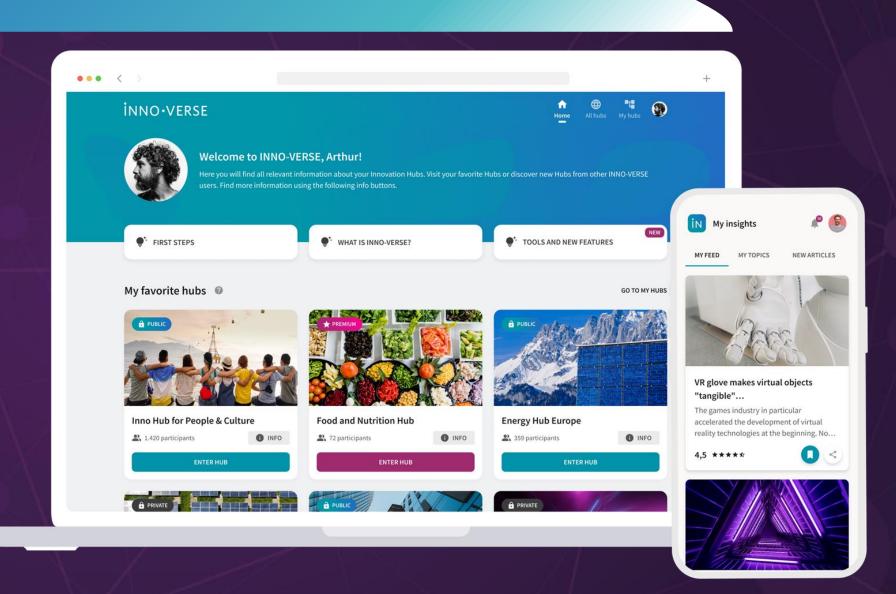

# **Inno-Verse Products**

Inno-Verse Tools

#### **Trendradar**

Digitize your trend management and become a game changer in your industry. Access the **impact of trends** that leading futurists consider influential, or add and score your own trends.

#### **Al Insight**

Scan and monitor relevant sources in your environment. Discover **new opportunities or uncover threats** in seconds using automated Al-generated reports. Your research has never been faster.

#### Content

Enjoy thousands of innovation articles at your fingertips. Find the most **relevant innovations**, **startups**, **or publications** in your industry. Build your own easy-to-use knowledge management system.

#### Innoboard

Use AI to find solutions with your team: fast, easy, effective. Develop **new products, ideas or entire business models**. CoCreator, our AI assistant, is here to boost your creativity and efficiency.