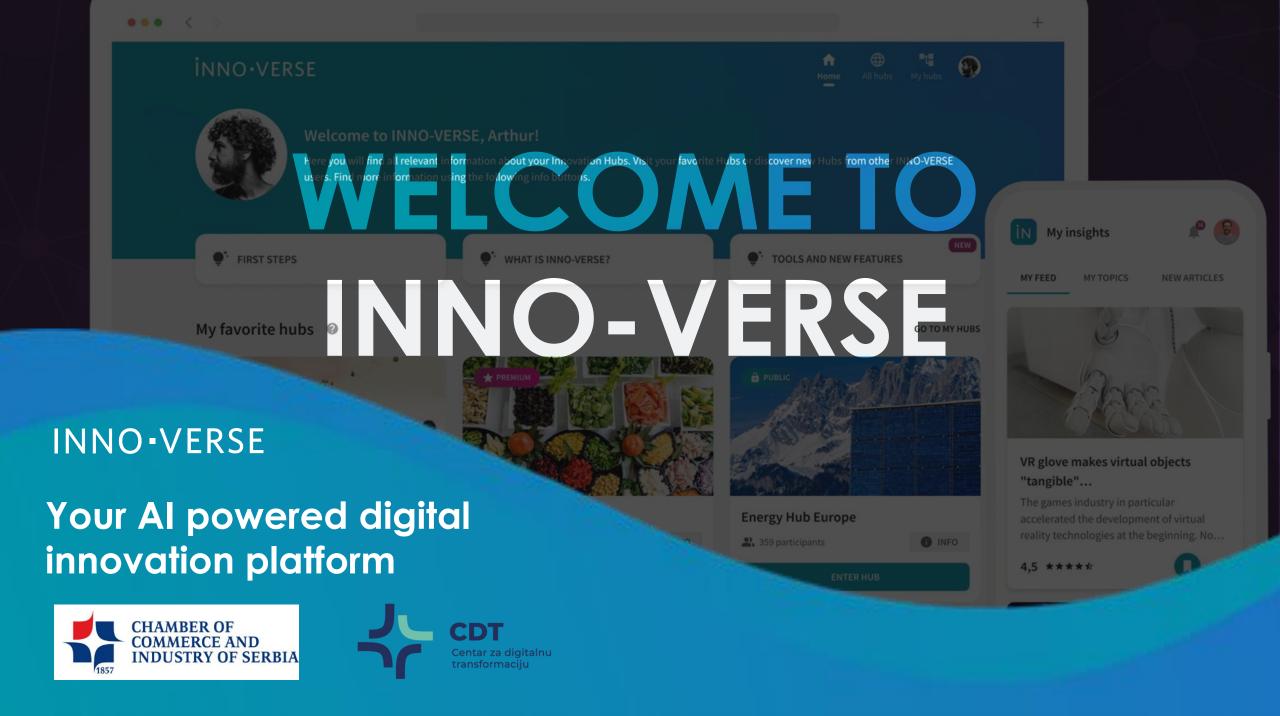

# Simplify Innovations with Al

Inno-Verse capablities

We need to drive the development of the Serbian innovative ecosystem

# Simplify Innovations with Al

Inno-Verse capablities

A pioneering platform that merges artificial intelligence with state-of-the-art tools to redefine the innovation landscape for businesses and organizations.

Company Al supported Hubs to build and manage innovation ecosystems!

# **Inno-Verse Products**

Inno-Verse Tools