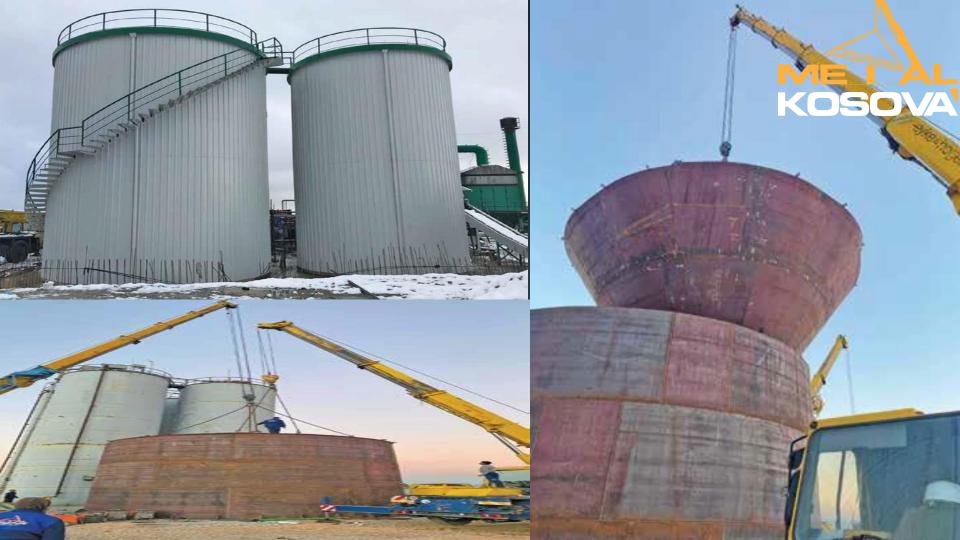

#### **About us**

 Metal Kosova is a company with 22 years of experience in production and assembling of steel constructions. Our company deals with the realization of various projects such as: sports hall, shopping center etc.
Over the years, our company has completed large projects.

 With a factory area of about 6000 m<sup>2</sup> and a total area of 22000 m<sup>2</sup>.  The number of employees continues to grow, but so far we count 120 workers in our company.

 With a perfect team in the production process, our company continues its successes in the field of steel constructions.

 Metal Kosova with its team of Structural Engineers offers design of steel structures, detailing with the most advanced softwares in the world in the field of steel structures.

In the following slides, we will present some of the completed projects both within the Republic of Kosovo and also in the European countries that also characterize our activity.