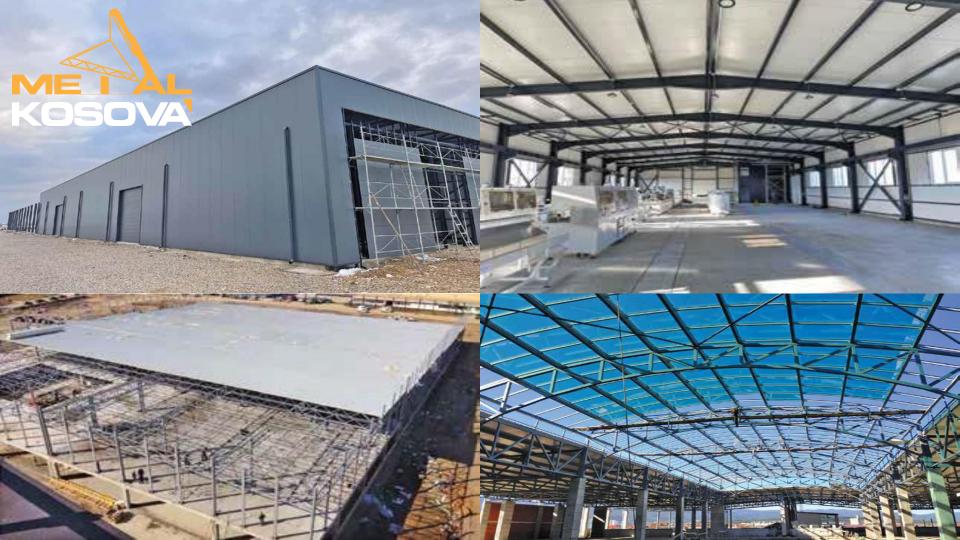

#### **About us**

 Metal Kosova is a company with 22 years of experience in production and assembling of steel constructions. Our company deals with the realization of various projects such as: sports hall, shopping center etc.
Over the years, our company has completed large projects.

 With a factory area of about 6000 m<sup>2</sup> and a total area of 22000 m<sup>2</sup>.  The number of employees continues to grow, but so far we count 120 workers in our company.

 With a perfect team in the production process, our company continues its successes in the field of steel constructions.

 Metal Kosova with its team of Structural Engineers offers design of steel structures, detailing with the most advanced softwares in the world in the field of steel structures.

In the following slides, we will present some of the completed projects both within the Republic of Kosovo and also in the European countries that also characterize our activity.