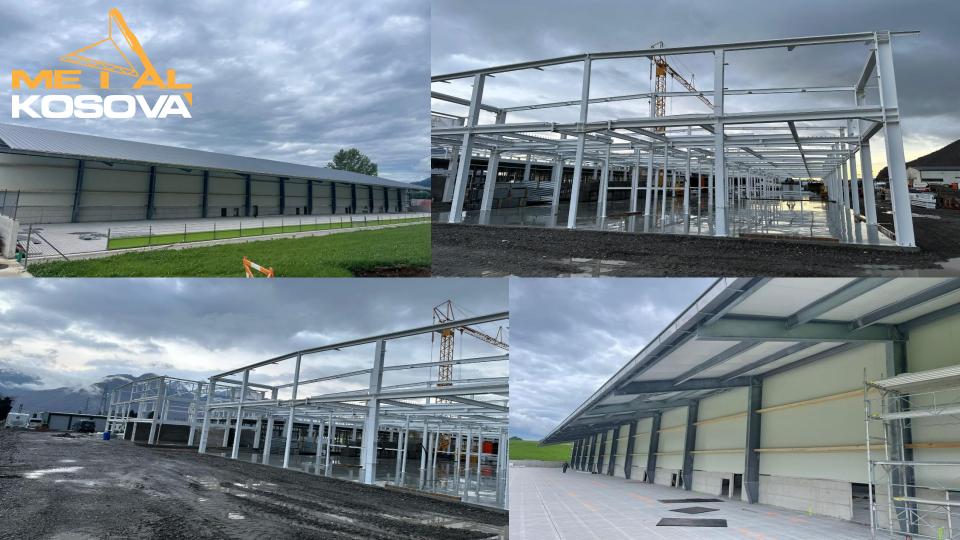

#### **About us**

 Metal Kosova is a company with 22 years of experience in production and assembling of steel constructions. Our company deals with the realization of various projects such as: sports hall, shopping center etc.
Over the years, our company has completed large projects.

 With a factory area of about 6000 m<sup>2</sup> and a total area of 22000 m<sup>2</sup>.  The number of employees continues to grow, but so far we count 120 workers in our company.

 With a perfect team in the production process, our company continues its successes in the field of steel constructions.

 Metal Kosova with its team of Structural Engineers offers design of steel structures, detailing with the most advanced softwares in the world in the field of steel structures.

In the following slides, we will present some of the completed projects both within the Republic of Kosovo and also in the European countries that also characterize our activity.