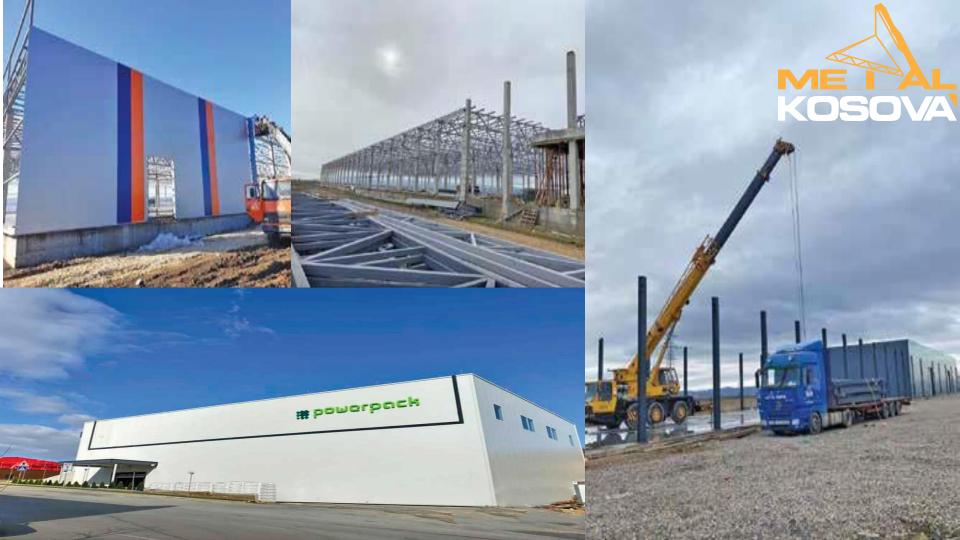

#### **About us**

 Metal Kosova is a company with 22 years of experience in production and assembling of steel constructions. Our company deals with the realization of various projects such as: sports hall, shopping center etc.
Over the years, our company has completed large projects.

 With a factory area of about 6000 m<sup>2</sup> and a total area of 22000 m<sup>2</sup>.  The number of employees continues to grow, but so far we count 120 workers in our company.

 With a perfect team in the production process, our company continues its successes in the field of steel constructions.

 Metal Kosova with its team of Structural Engineers offers design of steel structures, detailing with the most advanced softwares in the world in the field of steel structures.

In the following slides, we will present some of the completed projects both within the Republic of Kosovo and also in the European countries that also characterize our activity.