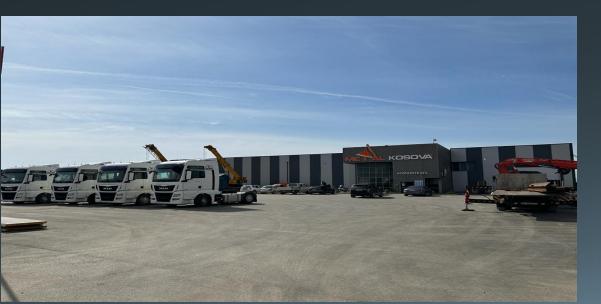

 With a factory area of about 6000 m<sup>2</sup> and a total area of 22000 m<sup>2</sup>.  The number of employees continues to grow, but so far we count 120 workers in our company.

 With a perfect team in the production process, our company continues its successes in the field of steel constructions.