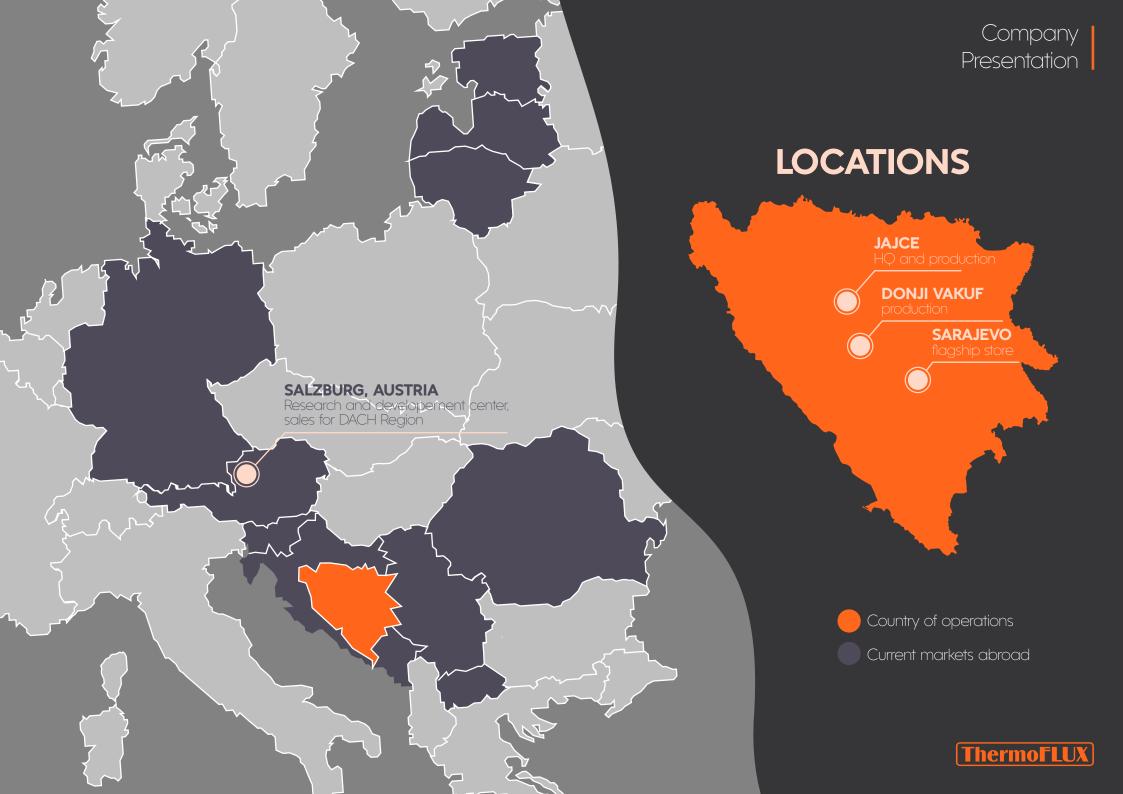

# **ABOUT US**

1111

LOCATION: Jajce

PRODUCTION FACCILITIES: 30.000m<sup>2</sup>

A MAR

### PRODUCTION

Jajce headquarters sites cover an area around 25.000 m2, with extension possibilities in various areas.

### **OUR TECHNOLOGIES**

The production process is performed on the most modern machines.

- CNC laser cutting
- CNC bending
- Metalworking
- Sandblasting
- Wet painting
- Powder coating

19.259