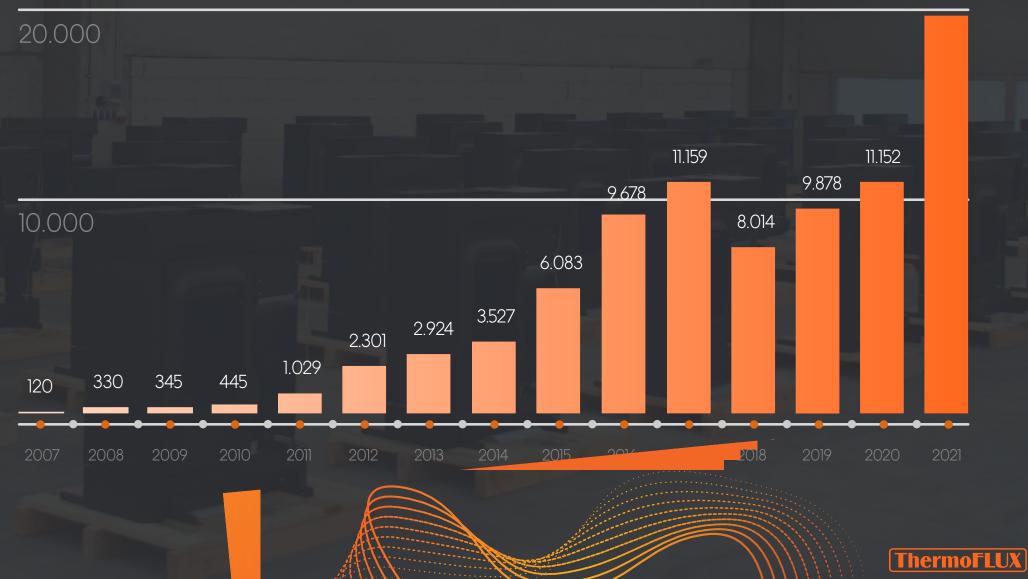

### INSTALLED SYSTEMS: 85.974

Presentation **ThermoFLUX** Financial turnover 35.000.000,00 2019 - 2022 28.900.000,00 15.200.000,00 12.900.000,00 2019 2021 2020 **ThermoFLUX** 

Company