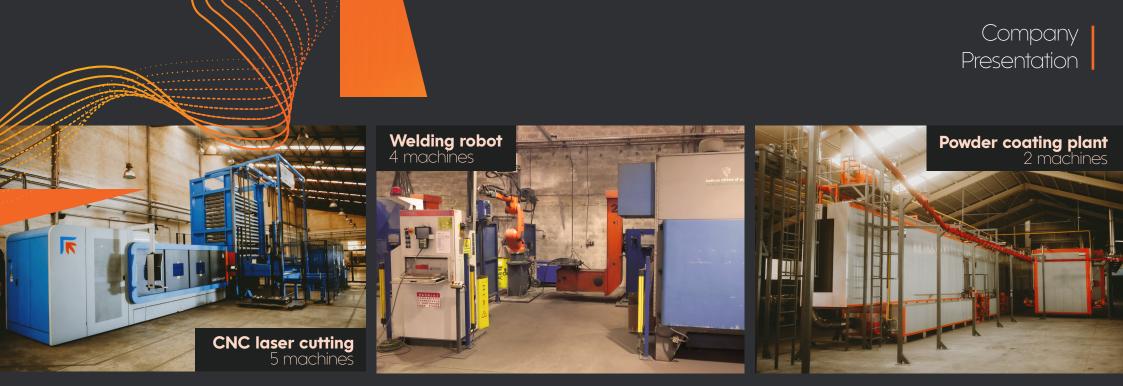

### **OUR TECHNOLOGIES**

The production process is performed on the most modern machines.

- CNC laser cutting
- CNC bending
- Metalworking
- Sandblasting
- Wet painting
- Powder coating

19.259