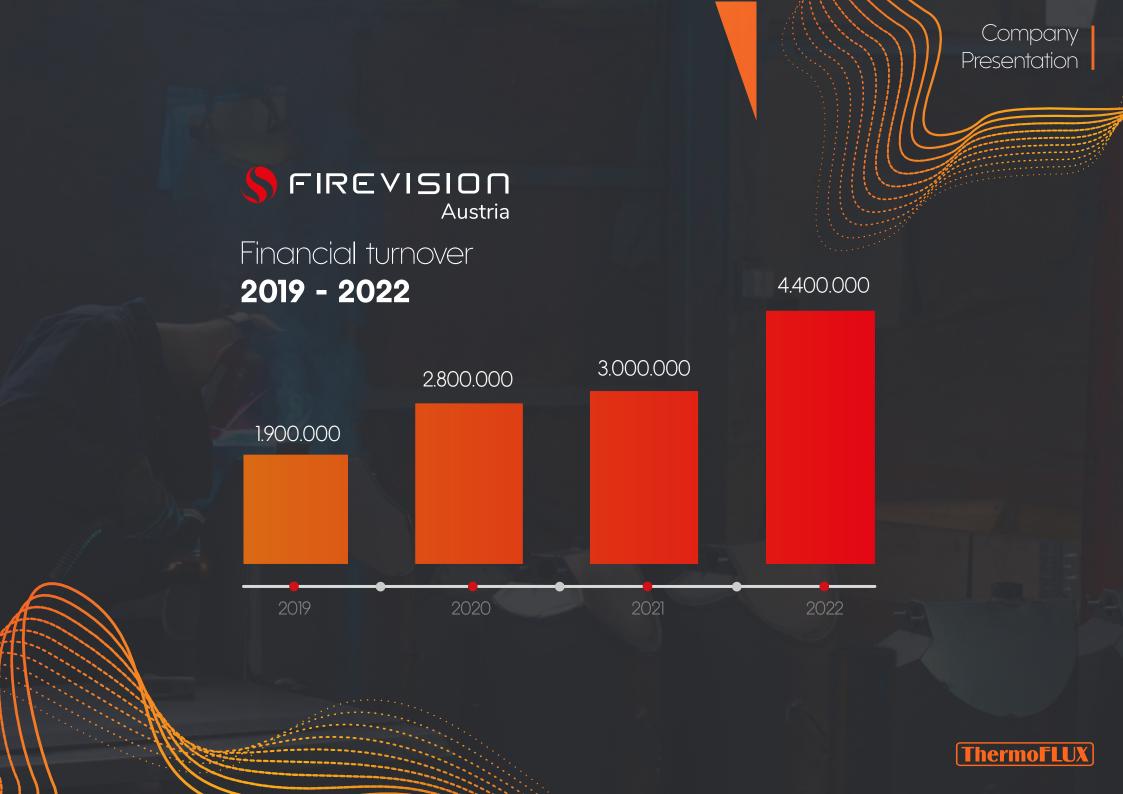

### INSTALLED SYSTEMS: 85.974

Presentation **ThermoFLUX** Financial turnover 35.000.000,00 2019 - 2022 28.900.000,00 15.200.000,00 12.900.000,00 2019 2021 2020 **ThermoFLUX** 

Company