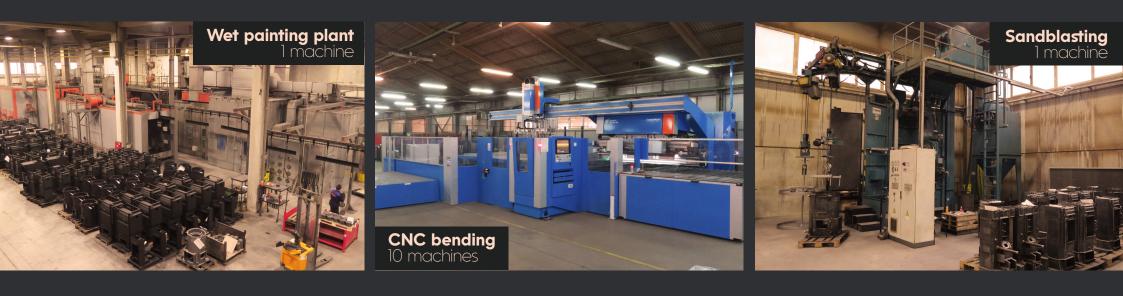

### **OUR TECHNOLOGIES**

The production process is performed on the most modern machines.

- CNC laser cutting
- CNC bending
- Metalworking
- Sandblasting
- Wet painting
- Powder coating

19.259