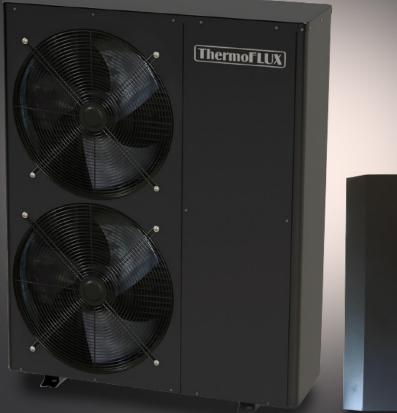

# **HEAT PUMPS**

The optimal solution for ultimate comfort It adapts to your needs Saving energy means saving money Our contribution to a carbon-free society Company Presentation

ThermoFLUX

ThermoFLUX

# MONOBLOCK TYPE 10kW-32kW

#### High utilization

- $\checkmark$  Regulation with cascade function
- ✓ Wi-Fi management
- DC fan
- $\checkmark$  Integrated high and low
  - pressure manometers
- ✓ Two-stage rotary compressor