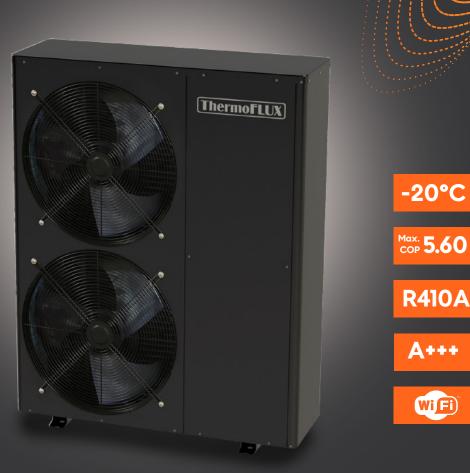

# MONOBLOCK TYPE 10kW-32kW

#### High utilization

- $\checkmark$  Regulation with cascade function
- ✓ Wi-Fi management
- DC fan
- $\checkmark$  Integrated high and low
  - pressure manometers
- ✓ Two-stage rotary compressor